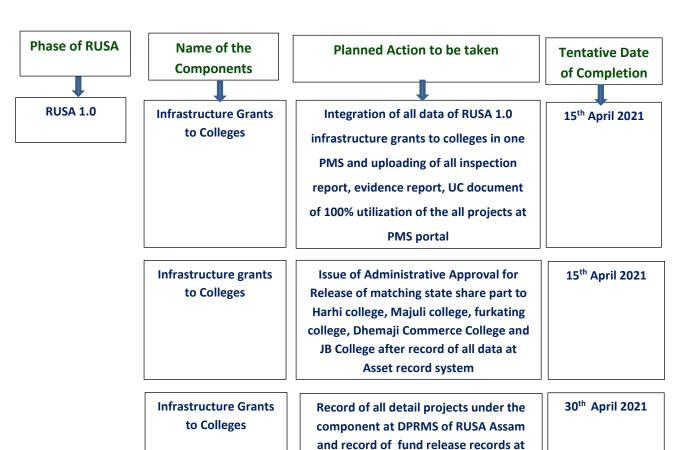

## **MONTHLY ACTION PLAN OF RUSA ASSAM**

**AAMS of RUSA Assam** 

|               | Infrastructure Grants<br>to Colleges                 |                                                                                                                                                                                                                                                                                                                                                                                                                                      | ection of outcome report from all institutions under RUSA 1.0 inponent- infrastructure grants to colleges                        | 2 | 20 <sup>th</sup> April 2021 |
|---------------|------------------------------------------------------|--------------------------------------------------------------------------------------------------------------------------------------------------------------------------------------------------------------------------------------------------------------------------------------------------------------------------------------------------------------------------------------------------------------------------------------|----------------------------------------------------------------------------------------------------------------------------------|---|-----------------------------|
|               | Infrastructure Grants<br>to Colleges                 |                                                                                                                                                                                                                                                                                                                                                                                                                                      | completion of physical inspection ploading of the same at PIMS and PMS portal of RUSA Assam                                      | 2 | 20 <sup>th</sup> April 2021 |
|               | Equity Initiatives                                   | utiliza                                                                                                                                                                                                                                                                                                                                                                                                                              | 00% uploading of cent percent<br>ation data, evidence data, physical<br>ection data at PMS portal of RUSA<br>Assam               |   | 20 <sup>th</sup> April 2021 |
|               | Equity Initiatives                                   | ins                                                                                                                                                                                                                                                                                                                                                                                                                                  | 100% competition of physical pection of institutions under the ponent and uploading of same at the PIMS of RUSA Assam.           |   | 25 <sup>th</sup> April 2021 |
|               | Erstwhile MDCs                                       | Follow up action/ meeting with PWD (B) for 75% completion of works at South Salmara, Samaguri, Lahorighat and Katlichera  For 75% utilization of fund follow up actions with PWD (B)  100% uploading of physical inspection report, evidence report, UCs, Advisory notes etc at the PMS portal of RUSA Assam  100% uploading of physical inspection report, evidence report, UCs, Advisory notes etc at the PMS portal of RUSA Assam |                                                                                                                                  |   | 20 <sup>th</sup> April 2021 |
|               | Professional Colleges                                |                                                                                                                                                                                                                                                                                                                                                                                                                                      |                                                                                                                                  | 2 | 20 <sup>th</sup> April 2021 |
|               | Upgradation of<br>Existing degree<br>colleges to MDC |                                                                                                                                                                                                                                                                                                                                                                                                                                      |                                                                                                                                  |   | 20 <sup>th</sup> April 2021 |
|               | Upgradation of<br>Existing degree<br>colleges to MDC |                                                                                                                                                                                                                                                                                                                                                                                                                                      |                                                                                                                                  |   | 20 <sup>th</sup> April 2021 |
|               | New MDCs                                             |                                                                                                                                                                                                                                                                                                                                                                                                                                      | tion of project IDs and uploading<br>t sat DPRMS, AAMS and PMS of<br>RUSA Assam                                                  |   | 12 <sup>th</sup> April 2021 |
| Phase of RUSA | Name of the Compon                                   | ents                                                                                                                                                                                                                                                                                                                                                                                                                                 | Planned Action to be taken                                                                                                       |   | Tentative Date              |
|               |                                                      |                                                                                                                                                                                                                                                                                                                                                                                                                                      |                                                                                                                                  |   | of Completion               |
| RUSA 2.0      | Infrastructure grants Universities                   | to                                                                                                                                                                                                                                                                                                                                                                                                                                   | Collection of 100% utilization of 1 instalment from Dibrugarh University and Gauhati University and submission of it to Govt. of | y | 20 <sup>th</sup> April 2021 |
|               |                                                      |                                                                                                                                                                                                                                                                                                                                                                                                                                      | India. Updating of UC data at PMS                                                                                                |   |                             |