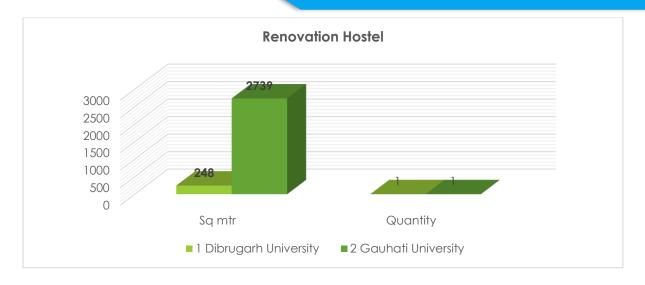

novation Of Library**

| Renovation of Library |                      |        |          |  |
|-----------------------|----------------------|--------|----------|--|
| SL no                 | Institution Name     | Sq mtr | Quantity |  |
| 1                     | Dibrugarh University | 515    | 1        |  |
| 2                     | Gauhati University   | 431    | 1        |  |



\*Source: PMS portal of RUSA, Assam

### **Renovation of Hostels**

| Renovation of Hostels |                      |        |          |
|-----------------------|----------------------|--------|----------|
| SL no                 | Institution Name     | Sq mtr | Quantity |
| 1                     | Dibrugarh University | 248    | 1        |
| 2                     | Gauhati University   | 2739   | 1        |



\*Source: PMS portal of RUSA, Assam

### **Renovation of Toilet**

| Renovation of Toilet |                      |        |          |  |
|----------------------|----------------------|--------|----------|--|
| SL no                | Institution Name     | Sq mtr | Quantity |  |
| 1                    | Dibrugarh University | 1245   | 8        |  |
| 2                    | Gauhati University   | 401    | 9        |  |



\*Source: PMS portal of RUSA, Assam

# Renovation of Playground

| Renovation of Playground               |                      |      |   |  |
|----------------------------------------|----------------------|------|---|--|
| SL no Institution Name Sq mtr Quantity |                      |      |   |  |
| 1                                      | Dibrugarh University | 70