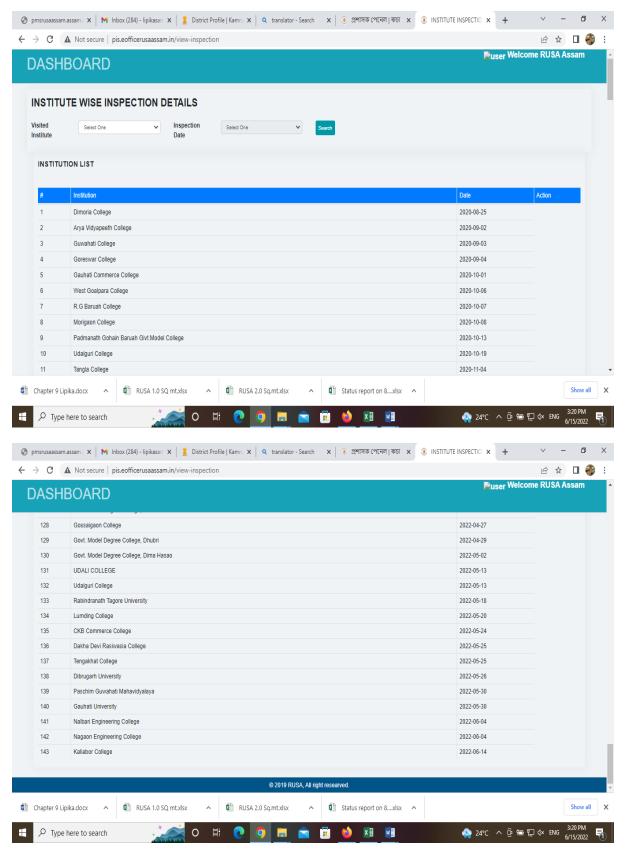

The Analytical report volume II was published in the year 2021-22 of RUSA Assam focused on the ongoing activities of the mission at the state along with new initiatives taken for upliftment of the office working quality. This report focused on the achievements and failures of the objectives set during the analytical report volume I. Important topics covered in the volume II are the overview and achievements and failures of the objectives of volume I, RUSA component wise physical and financial achievements of RUSA Assam, Physical inspections under RUSA Assam and its findings, online digital accounting systems and project monitoring systems under RUSA Assam, details of project monitoring system developed under RUSA Assam, New initiatives to be taken by RUSA Assam for the year 2020-21 and 2022-23.