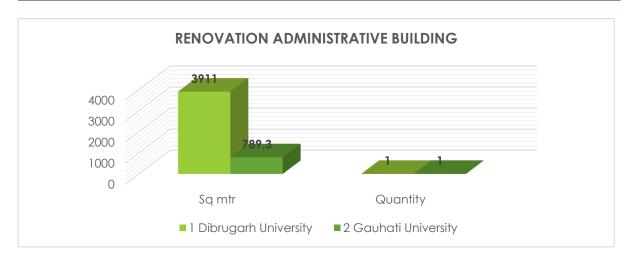

its of Academic units were renovated under the component Infrastructure Grants to University RUSA 2.0 with having an overall of 6187 Sq.mt. Renovation works in Academic building mostly involves reparation works like repainting, reinstalling windows, refacing cabinets, replacing flooring, and any outdated systems. Renovating intends to revive a space or a property without any massive changes.

## **Renovation Administrative Building**

|         | Renovation Administrative Building |        |          |  |
|---------|------------------------------------|--------|----------|--|
| Sl. No. | Institution Name                   | Sq mtr | Quantity |  |
| 1       | Dibrugarh University               | 3911   | 1        |  |
| 2       | Gauhati University                 | 789.3  | 1        |  |



## \*Source: PMS portal of RUSA, Assam

There were 2 units of administrative building renovated under Infrastructure Grants to University RUSA 2.0 with having an overall of 4700.3 Sq.mt. Renovation works in administrative building mostly consists of installing new appliances, new hardware fittings, new lighting fixtures, etc. to give new look to the existing building.

#### **Renovation Classroom**

|         | Renovation Classroom |        |          |  |
|---------|----------------------|--------|----------|--|
| Sl. No. | Institution Name     | Sq mtr | Quantity |  |
| 1       | Dibrugarh University | 8931   | 50       |  |
| 2       | Gauhati University   | 352    | 9        |  |



#### \*Source: PMS portal of RUSA, Assam

Under the component Infrastructure Grants to University RUSA