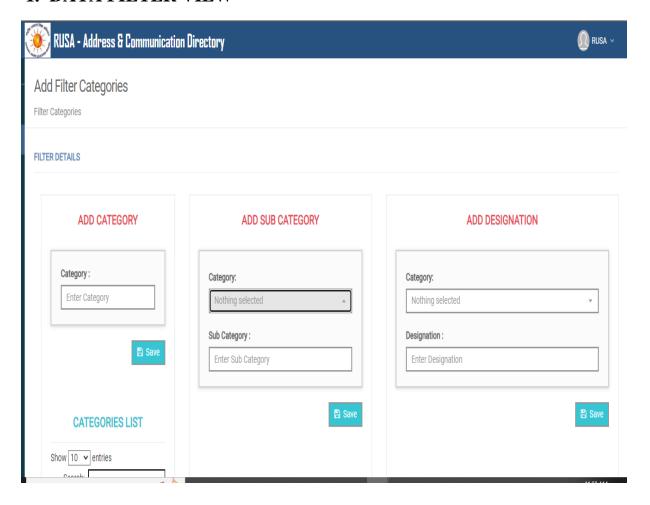

utility software which is web based address book that stores a large amount of names, corresponding contact info and related data in a database for instant search and retrieval. The software system is designed as an open source application that allows users to check for an address book particulars online. This address book may store large amounts of data and related records. The user may view search specific details based on person name, company name, office

name or other specified criteria. This search allows user to get specific details form the address book in a short amount of time.

The data is stored on the following three criteria:

- a. Category
- b. Sub Category
- c. Designation

The filtered results can be retrieved on the basis of the above criteria.

### 1. DATA FILTER VIEW



## **STATISTICAL OUTPUT:**

| Sl No.                    | No. of Categories based entries[A] | No. of Sub-Categories<br>based entries[B] | No. of Designations<br>based entries[C] |  |  |  |
|---------------------------|------------------------------------|-------------------------------------------|-----------------------------------------|--|--|--|
| 1                         | 34                                 | 654                                       |                                         |  |  |  |
| TOTAL ENTRIES[A+B+C]= 773 |                                    |                                           |                                         |  |  |  |

#### 2. DATA OUTPUT VIEW



## 4. Personnel Information Management System:

Personnel Information Management System or PI