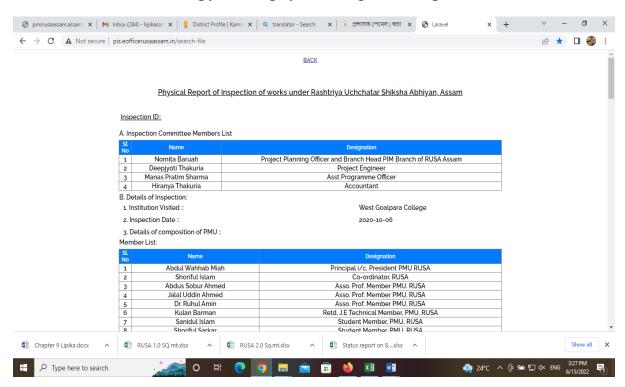

The Analytical report volume II was published in the year 2021-22 of RUSA Assam focused on the ongoing activities of the mission at the state along with new initiatives taken for upliftment of the office working quality. This report focused on the achievements and failures of the objectives set during the analytical report volume I. Important topics covered in the volume II are the overview and achievements and failures of the objectives of volume I, RUSA component wise physical and financial achievements of RUSA Assam, Physical inspections under RUSA Assam and its findings, online digital accounting systems and project monitoring systems under RUSA Assam, details of project monitoring system developed under RUSA Assam, New initiatives to be taken by RUSA Assam for the year 2020-21 and 2022-23.