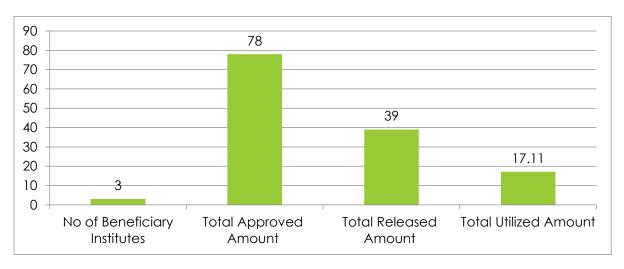

Total Released Amount: 178.6 Crore

Total Utilized Amount: 176.97 Crore



# New Model Degree College RUSA 1.0: Details of the component were mentioned below:

No of Beneficiary Institutes: 12 No's

Total Approved Amount: 108 Crore

Total Released Amount: 87 Crore

Total Utilized Amount: 70.10 Crore



# **Up-gradation of Existing Degree College to Model Degree College RUSA 1.0:** Details of the component were mentioned below:

No of Beneficiary Institutes: 5 No's

Total Approved Amount: 20 Crore

Total Released Amount: 20 Crore

Total Utilized Amount: 19.51 Crore



# **Professional College RUSA1.0:** Details of the component were mentioned below:

No of Beneficiary Institutes: 3 No's

Total Approved Amount: 78 Crore

Total Released Amount: 39 Crore

Total Utilized Amount: 17.11 Crore



# Equity Initiatives RUSA1.0: Details of the component were mentioned below:

No of Beneficiary Institutes: 29 No's

Total Approved Amount: 5 Crore

Total Released Amount: 5 Crore

Total Utilized Amount: 4.90 Crore



# 11.8 Graphical Representation of Components: RUSA 2.0

# **Infrastructure Grants to University RUSA2.0:** Details of the component were mentioned below:

No of Beneficiary Institutes: 2

Total Approved Amount: 40 Crore

Total Released Amount: 20 Crore

Total Utilized Amount: 18.16 Crore



# **Infrastructure Grants to College RUSA 2.0:** Details of the component were mentioned below:

No of Beneficiary Institutes: 69

Total Approved Amount: 138 Crore

Total Released Amount: 80 Crore

Total Utilized Amount: 69.99 Crore



# New Model Degree College RUSA 2.0: Details of the