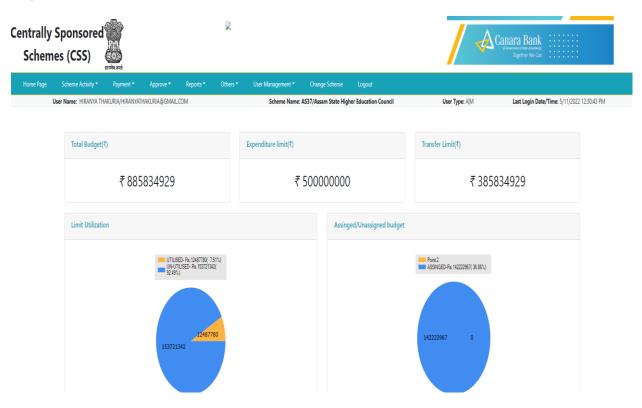

## **Renovation Academic Building**

| Renovation Academic Building |                         |        |          |
|------------------------------|-------------------------|--------|----------|
| Sl. No.                      | Institution Name        | Sq mtr | Quantity |
| 1                            | DHSK Commerce College   | 750    | 1        |
| 2                            | Bengtol College         | 325.43 | 1        |
| 3                            | Madhya Kamrup College   | 470    | 1        |
| 4                            | Habraghat Mahavidyalaya | 1029   | 1        |
| 5                            | Nehru College           | 550    | 1        |
| 6                            | Goreswar College        | 1230   | 1        |
| 7                            | Gossaigaon College      | 750    | 1        |
| 8                            | Jengraimukh College     | 500    | 1        |

## \*Source: PMS portal of RUSA, Assam

A total of 8 units of Academic Building were renovated under the component Upgradation of Existing Degree College to Model Degree College RUSA 2.0 with having an overall of 5604 Sq.mt. Renovation works in academic building mostly consists of installing new appliances, new hardware fittings, new lighting fixtures, etc. to give new look to the existing building.

## **Renovation Administrative Building**

|         | Renovation Administrative Building |        |          |  |
|---------|------------------------------------|--------|----------|--|
| Sl. No. | Institution Name                   | Sq mtr | Quantity |  |
| 1       | DHSK Commerce College              | 547    | 1        |  |
| 2       | Habraghat Mahavidyalaya            | 1000   | 1        |  |
| 3       | Nehru College                      | 300    | 1        |  |
| 4       | Lumding College                    | 525    | 1        |  |
| 5       | Goreswar College                   | 1028   | 1        |  |
| 6       | Kherajkhat College                 | 1250   | 1        |  |
| 7       | Udalguri College                   | 1203   | 1        |  |
| 8       | Murkong Selek College              | 500    | 1        |  |