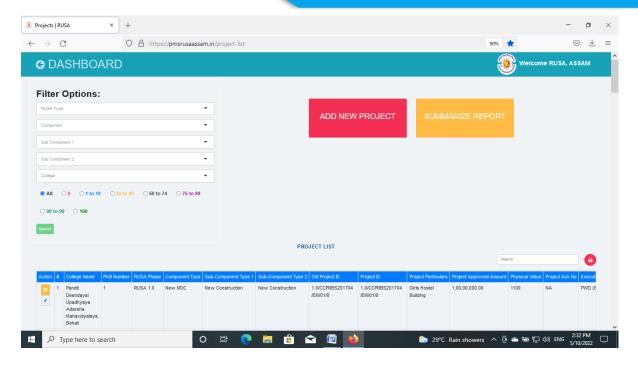

#### PREFACE

After joining at RUSA Assam as Mission Director, it was decided to take all activities of the office in a systematic way. Initially the branch system has been introduced in the office to systematize daily office activities and to create a systematic working environment. After that some simple preliminary application softwares were developed by using our own resources for smooth functioning of the daily office activities. These systems are project monitoring system, different office management systems, digital accounting systems etc. It was observed that development of these systems made the daily office functions more accurate and transparent. Project monitoring system developed under RUSA Assam not only made it possible to keep records of all projects funded by RUSA at various higher education institutions but it also provided scope for daily monitoring of RUSA activities at institution level. This online system along with other systems - administrative approval management system, DPR submission system etc. become more popular among the RUSA beneficiary institutions in the last 2 years. These systems also fetched the appreciation from the national level RUSA authority. Considering the popularity and easy usability of these preliminary application systems, in the year 2021-22 it was decided to add more online systems in the RUSA functioning process. These systems are -online employee attendance system, physical inspection record keeping system, institutional asset record system, NAAC accreditation record keeping system and many more. RUSA Assam is now going on a systematic way of its existing functions under 2 phases and also preparing smooth roadmap to fulfil the requirement of RUSA phase III.