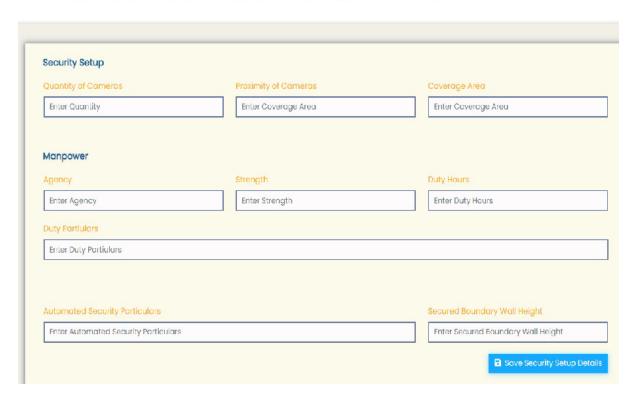

| 0                          | 0                            | 0                               | □ Dela         |
| 3   | Political Science | Sanctioned<br>Strength  | Assistant<br>Professor | ALL     | 1          | 1                  | 1                  | 0                          | 0                            | 0                               | C Ed           |
|     | romacai science   | Sanctioned Filled<br>Up | Assistant<br>Professor | Female  | 1          | 1                  | 1                  | 0                          | 0                            | 0                               | EZ*Ec          |

# nstitution Information Administrative Setup Faculty Strength Security Setup & General Administrative Strength

# SECURITY SETUP & GENERAL ADMINISTRATIVE STRENGTH



#### • Students' enrolment:

We may be able to know the students' ratio under 18-23 years. As on date 13/06/2022 total 91226 no student's data has been updated in the system and unique ID against them has been generated.

- Stream wise students enrolment
- Year-wise enrolment.
- Subject wise enrolment
- Courses available. (It may help students to choose the courses as per their interest)



# • Demographic Profile: (most essential):

With the help of demographic data of a district one can easily calculate the GER, literacy rate etc. But due to non-availability of current population census data it is difficult to calculate the accurate result. To meet up the gap RUSA Assam takes some alternative measures such as random sampling of data on the basis of voter list to find out the target pop