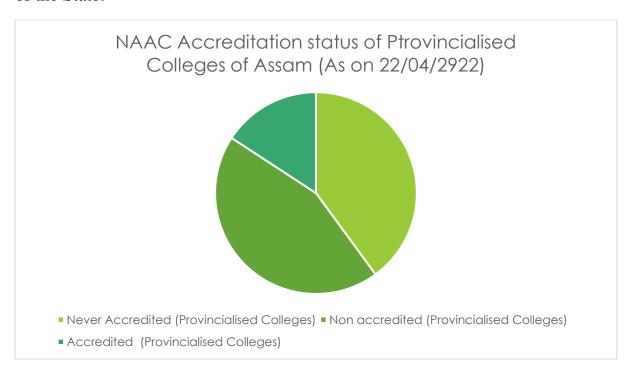

| CHAPTER – 14: GIS Mapping                                                                                                                                                                                                                                                                                                                                                                                                                                                                                                                                                                                                                                                                                                               |         |
|-----------------------------------------------------------------------------------------------------------------------------------------------------------------------------------------------------------------------------------------------------------------------------------------------------------------------------------------------------------------------------------------------------------------------------------------------------------------------------------------------------------------------------------------------------------------------------------------------------------------------------------------------------------------------------------------------------------------------------------------|---------|
| 14.1 Introduction                                                                                                                                                                                                                                                                                                                                                                                                                                                                                                                                                                                                                                                                                                                       |         |
| 14.2 GIS applications                                                                                                                                                                                                                                                                                                                                                                                                                                                                                                                                                                                                                                                                                                                   | 255-261 |
| 14.3 Facilities of GIS Mapping & benefits derived                                                                                                                                                                                                                                                                                                                                                                                                                                                                                                                                                                                                                                                                                       |         |
| 14.4 New Initiatives of RUSA, Assam                                                                                                                                                                                                                                                                                                                                                                                                                                                                                                                                                                                                                                                                                                     |         |
| 14.5 Conclusion                                                                                                                                                                                                                                                                                                                                                                                                                                                                                                                                                                                                                                                                                                                         |         |
| CHAPTER – 15: NAAC Accreditation Management System                                                                                                                                                                                                                                                                                                                                                                                                                                                                                                                                                                                                                                                                                      |         |
| 15.1 Introduction                                                                                                                                                                                                                                                                                                                                                                                                                                                                                                                                                                                                                                                                                                                       |         |
| 15.2 Importance of development of a NAAC accreditation Management System under RUSA Assam                                                                                                                                                                                                                                                                                                                                                                                                                                                                                                                                                                                                                                               |         |
| 15.3 NAAC Accreditation Management System under RUSA Assam                                                                                                                                                                                                                                                                                                                                                                                                                                                                                                                                                                                                                                                                              |         |
| 15.4 Structure of the System                                                                                                                                                                                                                                                                                                                                                                                                                                                                                                                                                                                                                                                                                                            |         |
| 15.5 Procedure for data entry at the system                                                                                                                                                                                                                                                                                                                                                                                                                                                                                                                                                                                                                                                                                             | 262-301 |
| 15.6 Available data at the system                                                                                                                                                                                                                                                                                                                                                                                                                                                                                                                                                                                                                                                                                                       |         |
| 15.7 Present NAAC accreditation status of higher education institutions of the                                                                                                                                                                                                                                                                                                                                                                                                                                                                                                                                                                                                                                                          |         |
| State (As recorded in the system) as on 16th May 2022                                                                                                                                                                                                                                                                                                                                                                                                                                                                                                                                                                                                                                                                                   |         |
| 15.8 Graphical representation of Accredited, Non-accredited, Never accredited                                                                                                                                                                                                                                                                                                                                                                                                                                                                                                                                                                                                                                                           |         |
| institutions of the State                                                                                                                                                                                                                                                                                                                                                                                                                                                                                                                                                                                                                                                                                                               |         |
| 15.9 RUSA Initiatives for NAAC accreditation status improvement                                                                                                                                                                                                                                                                                                                                                                                                                                                                                                                                                                                                                                                                         |         |
| 15.10 Utility of the system/ portal                                                                                                                                                                                                                                                                                                                                                                                                                                                                                                                                                                                                                                                                                                     |         |
| CHAPTER – 16: Student Centric Approaches Under RUSA                                                                                                                                                                                                                                                                                                                                                                                                                                                                                                                                                                                                                                                                                     |         |
| Assam: Scope for Research Articles and Student Internship                                                                                                                                                                                                                                                                                                                                                                                                                                                                                                                                                                                                                                                                               |         |
| Facilities                                                                                                                                                                                                                                                                                                                                                                                                                                                                                                                                                                                                                                                                                                                              |         |
|                                                                                                                                                                                                                                                                                                                                                                                                                                                                                                                                                                                                                                                                                                                                         |         |
| 16.1 Introduction                                                                                                                                                                                                                                                                                                                                                                                                                                                                                                                                                                                                                                                                                                                       | 302-308 |
| 16.2 Scope for Research articles under RUSA Assam                                                                                                                                                                                                                                                                                                                                                                                                                                                                                                                                                                                                                                                                                       |         |
| 16.3 Details of Research Articles by students published in E Magazine - Progya's                                                                                                                                                                                                                                                                                                                                                                                                                                                                                                                                                                                                                                                        |         |
| different editions are                                                                                                                                                                                                                                                                                                                                                                                                                                                                                                                                                                                                                                                                                                                  |         |
| 16.4 Student internship facilities under RUSA Assam                                                                                                                                                                                                                                                                                                                                                                                                                                                                                                                                                                                                                                                                                     |         |
| CHAPTER – 17: Digitalization of Accounting System                                                                                                                                                                                                                                                                                                                                                                                                                                                                                                                                                                                                                                                                                       |         |
| 17.1 Introduction                                                                                                                                                                                                                                                                                                                                                                                                                                                                                                                                                                                                                                                                                                                       |         |
| 17.2 Bill register Management System                                                                                                                                                                                                                                                                                                                                                                                                                                                                                                                                                                                                                                                                                                    |         |
| 17.3 Cash Book management System                                                                                                                                                                                                                                                                                                                                                                                                                                                                                                                                                                                                                                                                                                        |         |
| 17.4 Institution Ledger Management System                                                                                                                                                                                                                                                                                                                                                                                                                                                                                                                                                                                                                                                                                               |         |
| 17.5 Petty Cash Management System                                                                                                                                                                                                                                                                                                                                                                                                                                                                                                                                                                                                                                                                                                       | 300_318 |
| 17.6 Daily Financial report System                                                                                                                                                                                                                                                                                                                                                                                                                                                                                                                                                                                                                                                                                                      | 307-310 |
| 17.7 Print Payment advice management System                                                                                                                                                                                                                                                                                                                                                                                                                                                                                                                                                                                                                                                                                             |         |
| 17.8 Personal Information management System                                                                                                                                                                                                                                                                                                                                                                                                                                                                                                                                                                                                                                                                                             |         |
| 17.9 Utilization Certificate Management System                                                                                                                                                                                                                                                                                                                                                                                                                                                                                                                                                                                                                                                                                          |         |
| 17.10 Sanction Order Record Management System                                                                                                                                                                                                                                                                                                                                                                                                                                                                                                                                                                                                                                                                                           |         |
| 17.11 Un-utilized RUSA fund Records                                                                                                                                                                                                                                                                                                                                                                                                                                                                                                                                                                                                                                                                                                     |         |
| 17.12 Treasury Challan Management System                                                                                                                                                                                                                                                                                                                                                                                                                                                                                                                                                                                                                                                                                                |         |
| Assam: Scope for Research Articles and Student Internship Facilities  6.1 Introduction 6.2 Scope for Research articles under RUSA Assam 6.3 Details of Research Articles by students published in E Magazine - Progya's different editions are 6.4 Student internship facilities under RUSA Assam  CHAPTER — 17: Digitalization of Accounting System  7.1 Introduction 7.2 Bill register Management System 7.3 Cash Book management System 7.4 Institution Ledger Management System 7.5 Petty Cash Management System 7.6 Daily Financial report System 7.7 Print Payment advice management System 7.8 Personal Information management System 7.9 Utilization Certificate Management System 7.10 Sanction Order Record Management System | 302-308 |