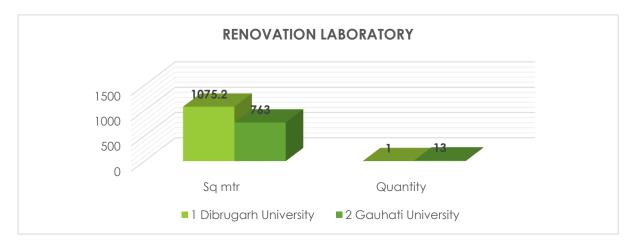

|----------|--|
| Sl. No. | Institution Name     | Sq mtr | Quantity |  |
| 1       | Dibrugarh University | 8931   | 50       |  |
| 2       | Gauhati University   | 352    | 9        |  |



#### \*Source: PMS portal of RUSA, Assam

Under the component Infrastructure Grants to University RUSA 2.0 a total of 50 number of Classrooms shall be renovated for Dibrugarh University with having 8931 Sq. mt and 9 number for Gauhati University with having 352 sq.mt. as well.

#### **Renovation Laboratory**

|         | Renovation Laboratory |        |          |  |
|---------|-----------------------|--------|----------|--|
| Sl. No. | Institution Name      | Sq mtr | Quantity |  |
| 1       | Dibrugarh University  | 1075.2 | 1        |  |
| 2       | Gauhati University    | 763    | 13       |  |



## \*Source: PMS portal of RUSA, Assam

Under the component Infrastructure Grants to University RUSA 2.0 a total of 1 number of Laboratory room shall be renovated for Dibrugarh University with having 1075.2 Sq. Mt and 13 number for Gauhati University with having 763 Sq. Mt.

#### **Renovation Toilet**

|         | Renovation Toilet    |        |          |  |
|---------|----------------------|--------|----------|--|
| Sl. No. | Institution Name     | Sq mtr | Quantity |  |
| 1       | Dibrugarh University | 741    | 10       |  |
| 2       | Gauhati University   | 1027   | 9        |  |



## \*Source: PMS portal of RUSA, Assam

A total of 10 number of Toilets were renovated for Dibrugarh University with having 741 Sq. mt. and 9 number of Toilets for Gauhati University with having 1027 S