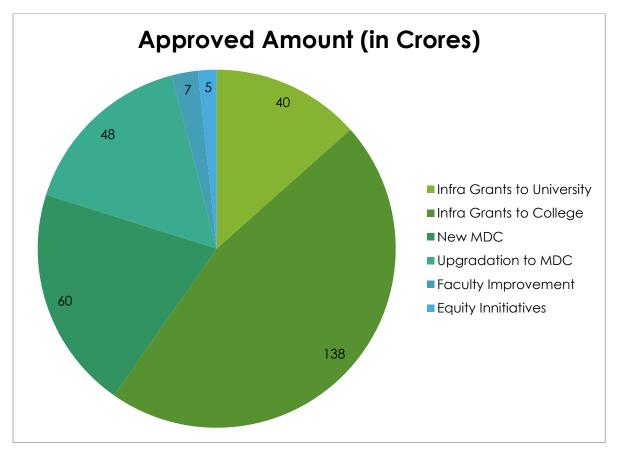

Advisory note:** The feature of Advisory note allows RUSA officials to directly communicate with the colleges regarding any discrepancies observed or rectification in the project details when required by RUSA.
- **8. Directions from RUSA:** With the help of it RUSA allows officials to post Government related, administrative instructions etc. to the colleges to be followed.
- **9. Project Evidence:** It is another major function of the monitoring system which enables colleges to upload the progress of all works (civil/non-civil) as photograph. This enables RUSA to keep a track of all works carriedout by the colleges without the need of physical inspection by RUSA of fi cials at the time of emergency.

# 11.4 Component wise statistics: RUSA 1.0



# 11.5 Component wise statistics: RUSA 2.0



### 11.6 Road Map

RUSA are basically providing infrastructural facilities to Higher Education Institutions. To mitigate the chance of non-utilization of fund released by RUSA in different projects to its beneficiary i, RUSA Assam developed various record management systems, among them Project Management System is one which keeps all the relevant data of a Project which is proposed It keeps records of all Non-Civil, Renovation and civil construction-related data. To keep transparency for efficient planning, implementation, and monitoring, Project Monitoring System of RUSA Assam bridges the gaps.



# 11.7 Graphical Representations of Components: RUSA 1.0

**Infrastructure Grants to University RUSA 1.0:** Details of the component were mentioned below:

No of Beneficiary Institutes: 2

Tot