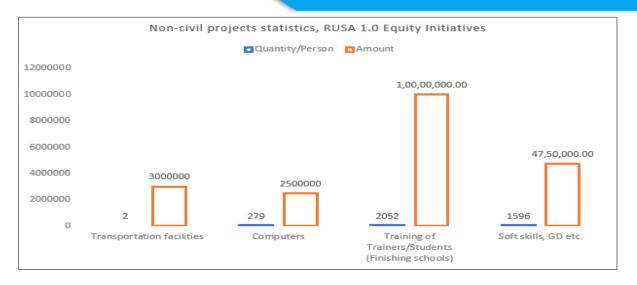

# Contents

| Chapter – 1: Introductory Chapter                                              |         |
|--------------------------------------------------------------------------------|---------|
| 1.1 Introduction                                                               |         |
| 1.2 Overview of the earlier Analytical Report                                  | 1-34    |
| 1.3 Type wise higher education institution of the states                       |         |
| 1.4 RUSA beneficiary institutions till date                                    |         |
| 1.5 List of beneficiary institutions under RUSA Assam till date                |         |
| CHAPTER – 2: Administrative Management                                         |         |
| 2.1 Introduction                                                               |         |
| 2.2 Office functioning                                                         |         |
| 2.3 Use of assamese language and use of Govt. e-file platform                  |         |
| 2.4 Attendance of all RUSA employees                                           | 35-44   |
| 2.5 Leave admissibility detail                                                 |         |
| 2.6 Detail of e-mail received and letter issued in the year                    |         |
| 2.7 Details of the RTI application received and processed                      |         |
| 2.8 Details of the assembly questions received and processed                   |         |
| CHAPTER – 3: Outcome of RUSA grants – Civil Activities                         |         |
| 3.1 Introduction                                                               |         |
| 3.2 Outcome study                                                              |         |
| 3.3 Civil Facilities that are provided by RUSA 1.0 & 2.0                       |         |
| 3.3.1 Infrastructure Grant to College (RUSA 1.0)                               |         |
| 3.3.2 Infrastructure Grant to University RUSA 1.0                              |         |
| 3.3.3 Upgradation of Existing Degree College to Model Degree College RUSA 1.0  |         |
| 3.3.4 Infrastructure Grant to University RUSA 1.0                              |         |
| 3.3.5 Infrastructure Grant to College RUSA 2.0                                 | 45-110  |
| 3.3.6 Infrastructure Grant to Universities RUSA 2.0                            |         |
| 3.3.7 Upgradation of Existing Degree College to Model Degree College RUSA 2.0  |         |
| 3.3.8 Infrastructure Grant to College RUSA 2.0                                 |         |
| 3.3.9 Infrastructure Grants to University RUSA 2.0                             |         |
| 3.3.10 Upgradation of Existing Degree College to Model Degree College RUSA 2.0 |         |
| 3.3.11 Equity Initiative RUSA 2.0                                              |         |
| 3.3.12 Faculty Improvement RUSA 2.0                                            |         |
| 3.4 Benefits Derived by Students                                               |         |
| CHAPTER – 4: Outcome of RUSA grants – non-civil activities                     |         |
| 4.1 Introduction                                                               |         |
| 4.2 Non civil activities                                                       |         |
| 4.2.1 Infrastructure Grant to Colleges, RUSA 1.0                               |         |
| 4.2.2 Upgradation to Model Degree Colleges, RUSA 1.0                           |         |
| 4.2.3 Infrastructure Grants to Colleges, RUSA 2.0                              | 111-118 |
| 4.2.4 Upgradation to Model Degree Colleges, RUSA 2.0                           | 111 110 |
| 4.2.5 Equity Initiatives, RUSA 1.0                                             |         |
| 4.2.6 Infrastructure Grants to Universities, RUSA 1.0                          |         |
| 4.2.7 Infrastructure Grants to Universities, RUSA 2.0                          |         |
| 4.3 Fixed assets at colleges/universities                                      |         |
| 4.4 Benefits derived by students                                               |         |