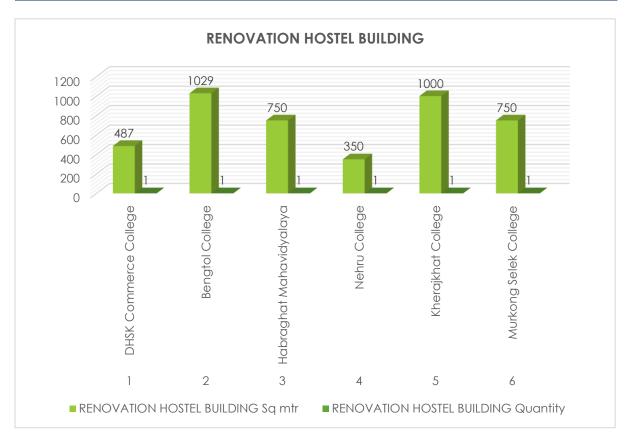

ologies could cater the needs of the students as per the requirement.

## **Renovation Hostel Building**

| Renovation Hostel Building |                         |        |          |
|----------------------------|-------------------------|--------|----------|
| Sl. No.                    | Institution Name        | Sq mtr | Quantity |
| 1                          | DHSK Commerce College   | 487    | 1        |
| 2                          | Bengtol College         | 1029   | 1        |
| 3                          | Habraghat Mahavidyalaya | 750    | 1        |
| 4                          | Nehru College           | 350    | 1        |
| 5                          | Kherajkhat College      | 1000   | 1        |
| 6                          | Murkong Selek College   | 750    | 1        |



## \*Source: PMS portal of RUSA, Assam

There is total 6 units of Hostel building renovated under Upgradation of Existing Degree College to Model Degree College RUSA 2.0 with an overall of 4366 Sq.mt. Upgrading the existing hostels with modern living standards likewise with the provision of internet access facility better dining and living room as well as toilet facility with 24\*7 water provision could cater the needs of the pupils/students residing in the hostel premises.

#### **Renovation Toilet Block**

|         | Renovation Toilet Block |        |          |  |
|---------|-------------------------|--------|----------|--|
| Sl. No. | Institution Name        | Sq mtr | Quantity |  |
| 1       | DHSK Commerce College   | 50     | 1        |  |
| 2       | Bengtol College         | 40