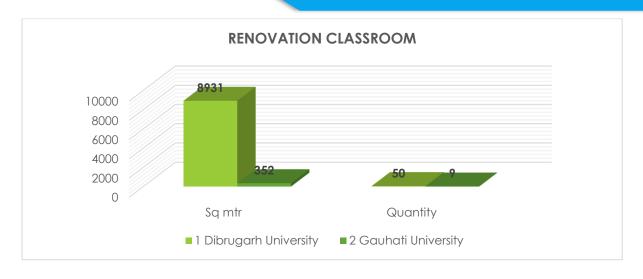

| 3911   | 1        |  |
| 2       | Gauhati University                 | 789.3  | 1        |  |



## \*Source: PMS portal of RUSA, Assam

There were 2 units of administrative building renovated under Infrastructure Grants to University RUSA 2.0 with having an overall of 4700.3 Sq.mt. Renovation works in administrative building mostly consists of installing new appliances, new hardware fittings, new lighting fixtures, etc. to give new look to the existing building.

#### **Renovation Classroom**

|         | Renovation Classroom |        |          |  |
|---------|----------------------|--------|----------|--|
| Sl. No. | Institution Name     | Sq mtr | Quantity |  |
| 1       | Dibrugarh University | 8931   | 50       |  |
| 2       | Gauhati University   | 352    | 9        |  |



#### \*Source: PMS portal of RUSA, Assam

Under the component Infrastructure Grants to University RUSA 2.0 a total of 50 number of Classrooms shall be renovated for Dibrugarh University with having 8931 Sq. mt and 9 number for Gauhati University with having 352 sq.mt. as well.

#### **Renovation Laboratory**

|         | Renovation Laboratory |        |          |  |
|---------|-----------------------|--------|----------|--|
| Sl. No. | Institution Name      | Sq mtr | Quantity |  |
| 1       | Dibrugarh University  | 1075.2 | 1        |  |
| 2       | Gauhati University    | 763    | 13       |  |



## \*Source: PMS portal of RUSA, Assam

Under the component Infrastructure Grants to University RUSA 2.0 a total of 1 number of Laboratory room shall be renovated for Dibrugarh University w