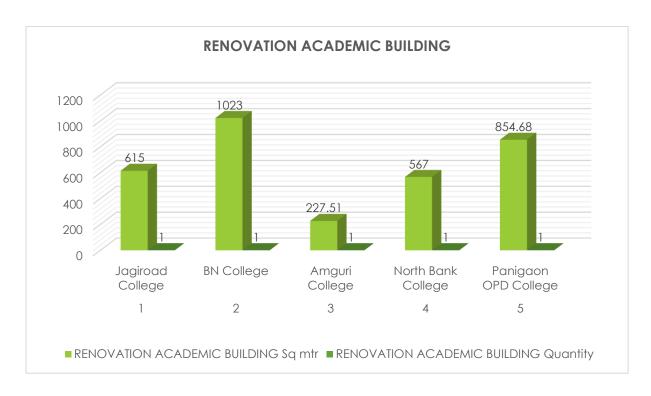

6  | 1        |  |
| 11      | Radhamadhab College          | 89     | 1        |  |
| 12      | Barpeta Girls College        | 643    | 1        |  |



## **Renovation Academic Building**

| Renovation Academic Building |                      |        |          |
|------------------------------|----------------------|--------|----------|
| Sl. No.                      | Institution Name     | Sq mtr | Quantity |
| 1                            | Jagiroad College     | 615    | 1        |
| 2                            | BN College           | 1023   | 1        |
| 3                            | Amguri College       | 227.51 | 1        |
| 4                            | North Bank College   | 567    | 1        |
| 5                            | Panigaon OPD College | 854.68 | 1        |



## \*Source: PMS portal of RUSA, Assam

Under the component Infrastructure Grant to College RUSA 2.0, A total of 29 units of Academic Buildings were renovated with having an overall of 15500.5 Sq. mt. Renovation is necessary to restore life of a property after a certain period of time to avoid damage. It is also done to reduce the cost occurred to create a new one.

## **Renovation Classroom**

| Renovation Classroom |                                    |        |          |
|----------------------|------------------------------------|--------|----------|
| Sl. No.              | Institution Name                   | Sq mtr | Quantity |
| 1                    | Mankachar College                  | 1045   | 7        |
| 2                    | R.G. Baruah College                | 86.64  | 1