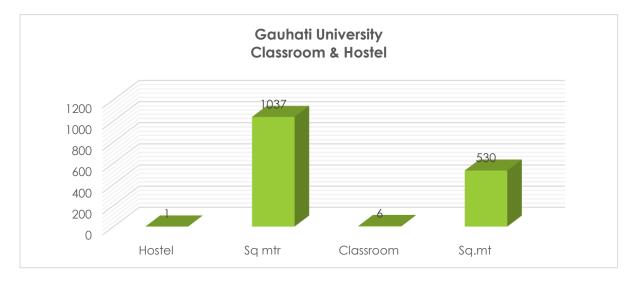

| 1      | 4117.14 | 3          | 537.60 |  |



\*Source: PMS portal of RUSA, Assam

Dibrugarh University that comes under the component Infrastructure Grant to University for RUSA 2.0 has 1 number of hostel under new construction with having an overall of 4117.14 Sq.mt. It also has got 3 numbers of Laboratories comprising of 537.60 Sq.mt. as against the Laboratory building.

**New Construction Classroom & Hostel** 

|         | New Construction Classroom & Hostel |        |        |           |       |  |
|---------|-------------------------------------|--------|--------|-----------|-------|--|
| Sl. No. | Institution Name                    | Hostel | Sq mtr | Classroom | Sq.mt |  |
| 1       | Gauhati University                  | 1      | 1037   | 6         | 530   |  |



Gauhati University that comes under the component Infrastructure Grant to University for RUSA 2.0 has 1 number of hostel under new construction with having an overall of 1037 Sq.mt. It also has got 6 numbers of Classrooms with an area of 530 Sq.mt.

# 3.3.7 Upgradation of Existing Degree College to Model Degree College RUSA 2.0

### **New Construction Classroom**

| New Construction Classroom |                         |        |          |  |
|----------------------------|-------------------------|--------|----------|--|
| SL no                      | Institution Name        | Sq mtr | Quantity |  |
| 1                          | Bengtol College         | 400    | 7        |  |
| 2                          | Madhya Kamrup College   | 400    | 4        |  |
| 3                          |