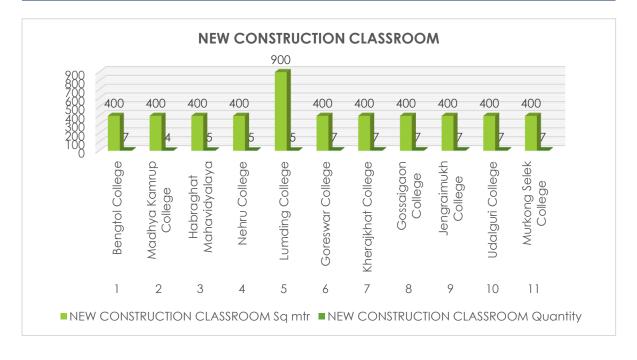

2                          | Madhya Kamrup College   | 400    | 4        |  |
| 3                          | Habraghat Mahavidyalaya | 400    | 5        |  |
| 4                          | Nehru College           | 400    | 5        |  |
| 5                          | Lumding College         | 900    | 5        |  |
| 6                          | Goreswar College        | 400    | 7        |  |
| 7                          | Kherajkhat College      | 400    | 7        |  |
| 8                          | Gossaigaon College      | 400    | 7        |  |
| 9                          | Jengraimukh College     | 400    | 7        |  |
| 10                         | Udalguri College        | 400    | 7        |  |
| 11                         | Murkong Selek College   | 400    | 7        |  |



Under the Component Upgradation of Existing Degree College to Model Degree College RUSA 2.0 a total of 68 nos. of Classrooms were built with having an overall of 4900 Sq.mt. The main objective of upgrading the degree college to model degree colleges is to provide holistic development by integrating the academic curriculum with the extra-curricular activities, and in making teaching interactive through modern teaching aids that can cater the needs of the underprivileged sections pupils/students specially the SC's, differently abled and other minorities of the locality.

**New Construction Toilet Block (Boys & Girls)** 

|         | New Construction Toilet Block |                    |       |              |       |  |
|---------|-------------------------------|--------------------|-------|