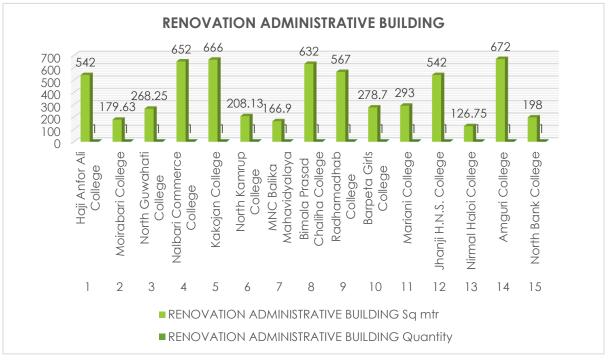

The Analytical report volume II was published in the year 2021-22 of RUSA Assam focused on the ongoing activities of the mission at the state along with new initiatives taken for upliftment of the office working quality. This report focused on the achievements and failures of the objectives set during the analytical report volume I. Important topics covered in the volume II are the overview and achievements and failures of the objectives of volume I, RUSA component wise physical and financial achievements of RUSA Assam, Physical inspections under RUSA Assam and its findings, online digital accounting systems and project monitoring systems under RUSA Assam, details of project monitoring system developed under RUSA Assam, New initiatives to be taken by RUSA Assam for the year 2020-21 and 2022-23.

This analytical report volume III to be published in the year 2022 is focusing the present activities of RUSA Assam based on statistical data, facts and figures. These statistical data are auto generated and stored in the systems developed under RUSA Assam for office management. This analytical report is trying to present the contribution of RUSA Assam in the field of higher education of the State with facts and statistical data. During RUSA Analytical report volume II it was mentioned about new initiatives to be taken by RUSA Assam for the year 2020-21 and 2022-23 in the light of NEP 2020. This volume tries to throw light on how RUSA Assam has planned its activities and has been progressing to achieve the targets of National Education Policy 2020.