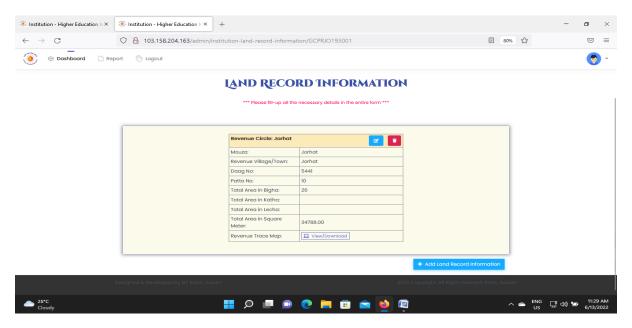

Besides its normal mission related activities, it was thought to do something different under RUSA Assam which will benefit in the improvement of quality of the higher education scenario of the state. RUSA Assam is developing higher education information system, student admission information system to keep record of institution level information, faculty level information, student information etc. of all higher education institutions of the state. In collaboration with ASTEC, RUSA Assam has made the first effort for GIS mapping of all higher education institutions of the state. After development of 2 numbers of Unicode Assamese font by the office, it was decided to make RUSA office as the first office of the state where all official works and written communication are made using assamese language.