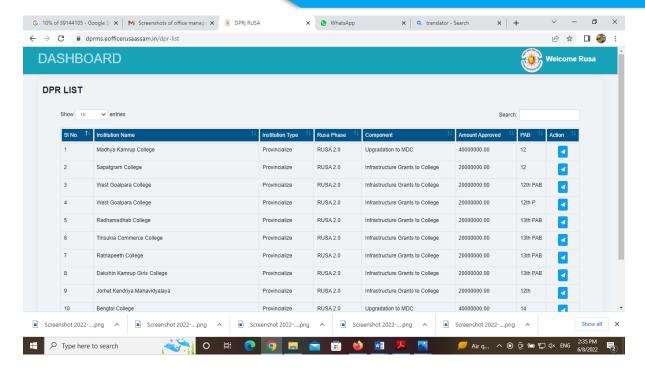

#### PREFACE

After joining at RUSA Assam as Mission Director, it was decided to take all activities of the office in a systematic way. Initially the branch system has been introduced in the office to systematize daily office activities and to create a systematic working environment. After that some simple preliminary application softwares were developed by using our own resources for smooth functioning of the daily office activities. These systems are project monitoring system, different office management systems, digital accounting systems etc. It was observed that development of these systems made the daily office functions more accurate and transparent. Project monitoring system developed under RUSA Assam not only made it possible to keep records of all projects funded by RUSA at various higher education institutions but it also provided scope for daily monitoring of RUSA activities at institution level. This online system along with other systems - administrative approval management system, DPR submission system etc. become more popular among the RUSA beneficiary institutions in the last 2 years. These systems also fetched the appreciation from the national level RUSA authority. Considering the popularity and easy usability of these preliminary application systems, in the year 2021-22 it was decided to add more online systems in the RUSA functioning process. These systems are -online employee attendance system, physical inspection record keeping system, institutional asset record system, NAAC accreditation record keeping system and many more. RUSA Assam is now going on a systematic way of its existing functions under 2 phases and also preparing smooth roadmap to fulfil the requirement of RUSA phase III.