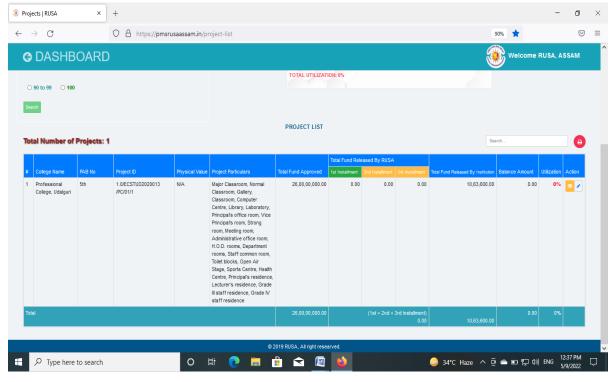

on 31/03/2022. On the other hand, proposal for release of second installment has been prepared and sent to Govt. of India for release of 2<sup>nd</sup> installment.



**Nagaon Engineering College:** An Utilization of Rs 6,74,33,040.00has been received against the 1<sup>st</sup> installment Rs. 13,00,00,000.00 which was received against the project 51.87 % has been submitted to Govt. of India. Overall financial and physical progress of the project was 26 % and 28 % respectively as on 31/03/2022.



**Udalguri Engineering College:** Utilization of Rs 10,63,600.00has been submitted against the 1<sup>st</sup> installment Rs. 13,00,00,000.00 received against the project which is 0.081 %. Overall financial and physical progress of the project was 0.081% and 22 % respectively as on 31/03/2022.



## 8.5.1 Benefit to be derived to Higher Education

- ➤ Impact on Local Industrial scenario: By producing resourceful work force it will benefited for the local industries like as Jute, tea, Agriculture, Real estate industry etc. as well as for the economic betterment of the society as a whole.
- ➤ Impact on industry for Employment: Linkages will be established for maximum possible Industry-Institute interaction for betterment of quality education and recruitment. Also linkages with development sectors such as Power Generation & Transmission, Tele-communication, Public Works Department, Public Health Department etc. will be established
- ➤ **Impact on the community:** The problems facing by the communities will be addressed as a Technological Solutions thereby the linkages with the commu