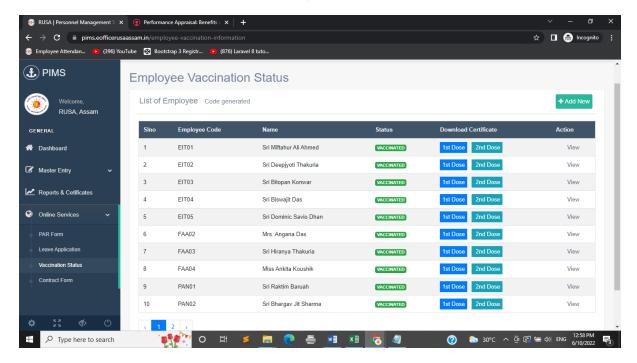

ormance and making sure that they are performing in accordance with the pre-set standards.

It is the systematic evaluation and review of employees' overall performance. It uses objective methods to measure their total contributions in achieving the RUSA, Assam's goals. The results are then compared to pre-set expectations and goals.



MODULE-2: **Leave Application:** The leave application module stores data related with the types of leaves, leaves availed and the remaining leaves of each employee.

MODULE-3: **Vaccination Status:** The screenshot attached below gives a clear picture regarding the vaccination status of each employee. Vaccination is mandatory for each employee after the Covid-19 pandemic. The system stores vaccination certificates along with the status of both the doses.



MODULE-4: **Salary:** The information regarding the salary of each employee is stored in the salary module. The database stores all the relevant information regarding an individual's salary viz. tax information, deductions, basic salary, net salary etc. Salary slip can also be generated against each employee.

MODULE-5: **Attendance:** Attendance Management System keeps track of the regularity of the employees and the frequency of working. It is the system used in RUSA, Assam to document the arrival and departure time of the employees. The Mission Director can keep a track of how much they are working, even without physically monitoring each employee at the click of a button. A consolidated monthwise /datewise report can be generated for the same.

#### VIEW OF ATTENDANCE SYSTEM OF RUSA