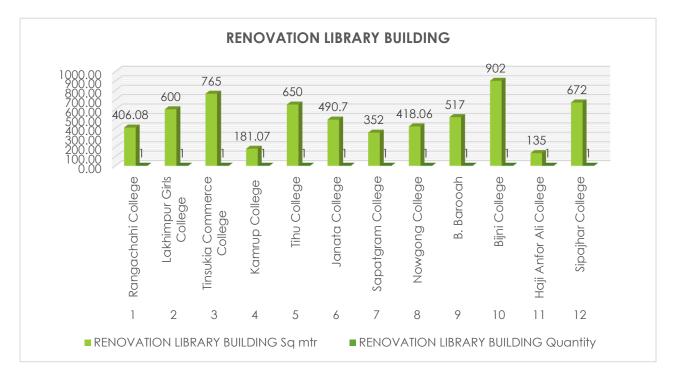

tr | Quantity |  |
| 1       | Rangachahi College          | 406.08 | 1        |  |
| 2       | Lakhimpur Girls College     | 600    | 1        |  |
| 3       | Tinsukia Commerce College   | 765    | 1        |  |
| 4       | Kamrup College              | 181.07 | 1        |  |
| 5       | Tihu College                | 650    | 1        |  |
| 6       | Janata College              | 490.7  | 1        |  |
| 7       | Sapatgram College           | 352    | 1        |  |
| 8       | Nowgong College             | 418.06 | 1        |  |
| 9       | B. Barooah                  | 517    | 1        |  |
| 10      | Bijni College               | 902    | 1        |  |
| 11      | Haji Anfor Ali College      | 135    | 1        |  |
| 12      | Sipajhar College            | 672    | 1        |  |



# **Renovation Library Building**

|         | Renovation Library Building |        |          |  |
|---------|-----------------------------|--------|----------|--|
| Sl. No. | Institution Name            | Sq mtr | Quantity |  |
| 1       | North Guwahati College      | 722    | 1        |  |
| 2       | CKB Commerce College        | 679    | 1        |  |
| 3       | Nalbari Commerce College    | 672    | 1        |  |
| 4       | Kakojan College             | 150    | 1        |  |
| 5       | North Kamrup College        | 364.07 | 1        |  |
| 6       | Radhamadhab College         | 450    | 1        |  |
| 7       | Barpeta Girls' College      | 612    | 1        |  |
| 8       | Tengakhat College           | 1530   | 1        |  |
| 9       | Jhanji HNS College          | 363.89