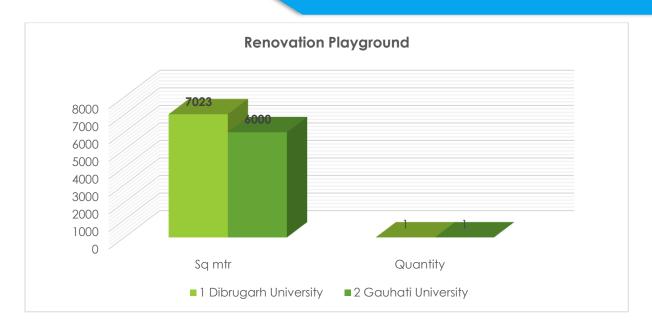

| CHAPTER – 5: Quality Improvement                                        |         |
|-------------------------------------------------------------------------|---------|
| 5.1 Introduction                                                        | 1       |
| 5.1.1 Provision of infrastructure along with technologically advanced   |         |
| infrastructure                                                          | 119-128 |
| 5.1.2 Research and Innovation                                           | 117-120 |
| 5.1.3 Faculty Training                                                  |         |
| 5.3 Initiatives for NAAC accreditation status improvement               |         |
| 5.4 NIRF ranking                                                        |         |
| CHAPTER – 6: RUSA Fund Flow                                             |         |
| 6.1 Introduction                                                        | =       |
| 6.2.1 Fund Received by Rashtriya Uchchatar Shiksha Abhiyan, Assam under |         |
| RUSA1.0 and Fund Utilization Component wise                             |         |
| 6.2.2 Fund received by Rashtriya Uchchatar Shiksha Abhiyan, Assam under |         |
| RUSA 2.0 and Fund Utilization Component wise                            | 129-151 |
| 6.3 Outstanding Works                                                   |         |
| 6.4 Overview of fund utilization                                        |         |
| 6.5 Proposal for next installment submitted details                     |         |
| 6.6 Follow up of New Financial Procedures: coverage, fund details, etc. |         |
| 6.7 Major obstacles in fund receipt and overcome of it                  |         |
| CHAPTER – 7: RUSA MDC status                                            |         |
| 7.1 Introduction                                                        | _       |
| 7.2 Fund received and utilization details                               |         |
| 7.3 Functional MDC details RUSA 1.0 and 2.0                             | 150 165 |
| 7.4 Ongoing MDC details RUSA 1.0 & 2.0                                  | 152-165 |
| 7.5 Target for 2022-23 RUSA 1.0 & RUSA 2.0                              |         |
| 7.6 Student/facility status of functional MDCs                          |         |
| 7.7 Expected Outcome of MDCs for Higher Education                       |         |
| CHAPTER – 8: RUSA Professional Colleges status                          |         |
| 8.1 Introduction                                                        | -       |
| 8.2.1 Location of the Colleges                                          |         |
| 8.2.2 Profile of the district                                           |         |
| 8.2.3 Upcoming New Buildings                                            |         |
| 8.2.4 Master Plan of the Nalbari Engineering College                    |         |
| 8.2.5 Academic Divisions and programmes                                 |         |
| 8.2.6 Nagaon Engineering College                                        | 166 101 |
| 8.2.7 Profile of the district                                           | 166-181 |
| 8.2.8 Upcoming New Buildings                                            |         |
| 8.2.9 Master Plan of the Nagaon Engineering College                     |         |
| 8.2.10 Academic Divisions and Programmes                                |         |
| 8.2.11 Udalguri Engineering College                                     |         |
| 8.2.12 Profile of the district                                          |         |
| 8.2.13 Upcoming New Buildings                                           |         |
| 8.2.14 Master Plan of the Udalguri Engineering College                  |         |
| 8.2.15 Academic Divisions and programmes                                |         |