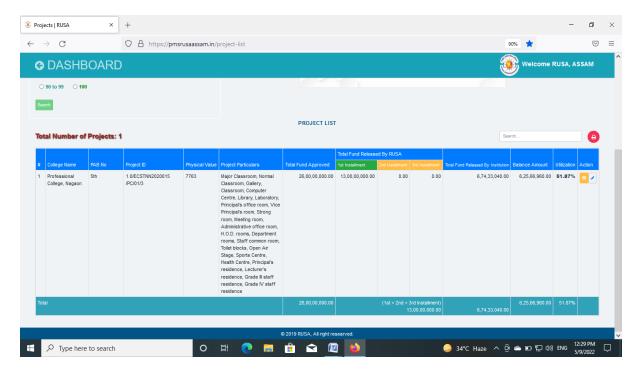

ge:** An Utilization of Rs 10, 25, 95,695.00 has been received against the 1<sup>st</sup> installment Rs. 13, 00, 00,000.00 received against the project which is 78.92 % has been submitted to Govt. of India. Overall financial and physical progress of the project was 39.45% and 42% respectively as on 31/03/2022. On the other hand, proposal for release of second installment has been prepared and sent to Govt. of India for release of 2<sup>nd</sup> installment.



**Nagaon Engineering College:** An Utilization of Rs 6,74,33,040.00has been received against the 1<sup>st</sup> installment Rs. 13,00,00,000.00 which was received against the project 51.87 % has been submitted to Govt. of India. Overall financial and physical progress of the project was 26 % and 28 % respectively as on 31/03/2022.



**Udalguri Engineering College:** Utilization of Rs 10,63,600.00has been submitted against the 1<sup>st</sup> installment Rs. 13,00,00,000.00 received against the project which is 0.081 %. Overall financial and physical progress of the project was 0.081% and 22 % respectively as on 31/03/2022.



## 8.5.1 Benefit to be derived to Higher Education

- ➤ Impact on Local Industrial scenario: By producing resourceful work force it will benefited for the local industries like as Jute, tea, Agriculture, Real estate industry etc. as well as for the economic betterment of the society as a whole.
- ➤ Impact on industry for Employment: Linkages will be established for maximum possible Industry-Institute interaction for betterment of quality education and recruitment. Also linkages with development