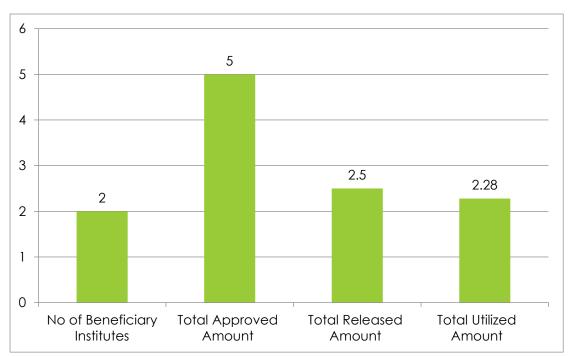

ed Amount: 60 Crore

Total Released Amount: 30 Crore

Total Utilized Amount: 22.09 Crore



# Up gradation of Existing Degree College to Model Degree College RUSA2.0: Details of the component were mentioned below:

No of Beneficiary Institutes: 12 No's

Total Approved Amount: 48 Crore

Total Released Amount: 24 Crore

Total Utilized Amount: 23.19 Crore



# **Faculty Improvement RUSA 2.0:** Details of the component were mentioned below:

No of Beneficiary Institutes: 1 No's

Total Approved Amount: 7 Crore

Total Released Amount: 3.5 Crore

Total Utilized Amount: 0.51 Crore



# Equity Initiatives RUSA 2.0: Details of the component were mentioned below:

No of Beneficiary Institutes: 2 No's

Total Approved Amount: 5Crore

Total Released Amount: 2.5 Crore

Total Utilized Amount: 2.28 Crore



## 11.9 Benefits derived by RUSA

RUSA Assam has introduced Project Monitoring System in the year 2019 to monitor the whole activity of all projects of beneficiary institutions for which funds have been released by RUSA. Under the platform of Project monitoring system, RUSA Assam records all these approved projects and projects for which funds have been already released institution-wise. There has the provision in the system to records project-wise approved amount, Physical value under the project, installment wise released amount, project-wise and installment wise utilized amount, date-wise evidence of the progress of works under the particular projects, etc. There is also a provision to upload the sanction letters; PFMS pay orders, bills, supporting photographs of the project etc. in t