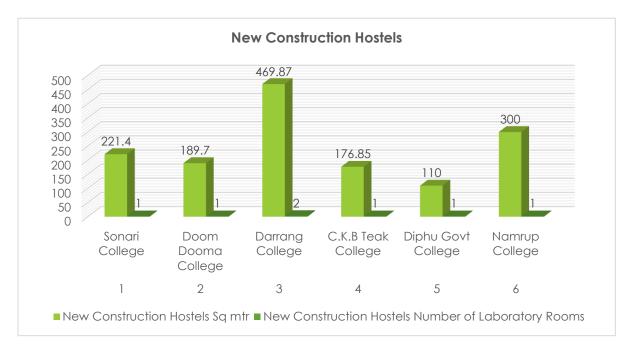

| CHAPTER – 5: Quality Improvement                                        |         |
|-------------------------------------------------------------------------|---------|
| 5.1 Introduction                                                        | 1       |
| 5.1.1 Provision of infrastructure along with technologically advanced   |         |
| infrastructure                                                          | 119-128 |
| 5.1.2 Research and Innovation                                           | 117-120 |
| 5.1.3 Faculty Training                                                  |         |
| 5.3 Initiatives for NAAC accreditation status improvement               |         |
| 5.4 NIRF ranking                                                        |         |
| CHAPTER – 6: RUSA Fund Flow                                             |         |
| 6.1 Introduction                                                        | =       |
| 6.2.1 Fund Received by Rashtriya Uchchatar Shiksha Abhiyan, Assam under |         |
| RUSA1.0 and Fund Utilization Component wise                             |         |
| 6.2.2 Fund received by Rashtriya Uchchatar Shiksha Abhiyan, Assam under |         |
| RUSA 2.0 and Fund Utilization Component wise                            | 129-151 |
| 6.3 Outstanding Works                                                   |         |
| 6.4 Overview of fund utilization                                        |         |
| 6.5 Proposal for next installment submitted details                     |         |
| 6.6 Follow up of New Financial Procedures: coverage, fund details, etc. |         |
| 6.7 Major obstacles in fund receipt and overcome of it                  |         |
| CHAPTER – 7: RUSA MDC status                                            |         |
| 7.1 Introduction                                                        | _       |
| 7.2 Fund received and utilization details                               |         |
| 7.3 Functional MDC details RUSA 1.0 and 2.0                             | 150 165 |
| 7.4 Ongoing MDC details RUSA 1.0 & 2.0                                  | 152-165 |
| 7.5 Target for 2022-23 RUSA 1.0 & RUSA 2.0                              |         |
| 7.6 Student/facility status of functional MDCs                          |         |
| 7.7 Expected Outcome of MDCs for Higher Education                       |         |
| CHAPTER – 8: RUSA Professional Colleges status                          |         |
| 8.1 Introduction                                                        | -       |
| 8.2.1 Location of the Colleges                                          |         |
| 8.2.2 Profile of the district                                           |         |
| 8.2.3 Upcoming New Buildings                                            |         |
| 8.2.4 Master Plan of the Nalbari Engineering College                    |         |
| 8.2.5 Academic Divisions and programmes                                 |         |
| 8.2.6 Nagaon Engineering College                                        | 166 101 |
| 8.2.7 Profile of the district                                           | 166-181 |
| 8.2.8 Upcoming New Buildings                                            |         |
| 8.2.9 Master Plan of the Nagaon Engineering College                     |         |
| 8.2.10 Academic Divisions and Programmes                                |         |
| 8.2.11 Udalguri Engineering College                                     |         |
| 8.2.12 Profile of the district                                          |         |
| 8.2.13 Upcoming New Buildings                                           |         |
| 8.2.14 Master Plan of the Udalguri Engineering College                  |         |
| 8.2.15 Academic Divisions and programmes                                |         |