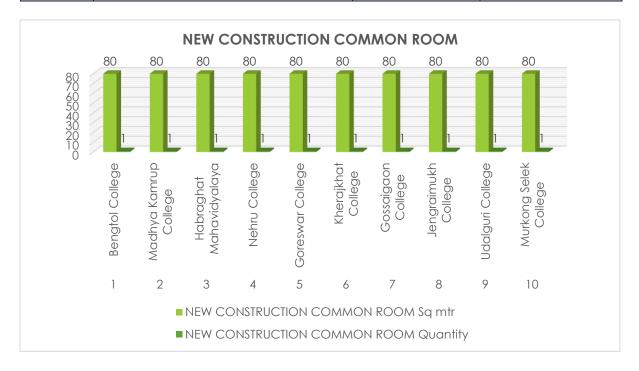

| CHAPTER – 5: Quality Improvement                                        |         |
|-------------------------------------------------------------------------|---------|
| 5.1 Introduction                                                        | 1       |
| 5.1.1 Provision of infrastructure along with technologically advanced   |         |
| infrastructure                                                          | 119-128 |
| 5.1.2 Research and Innovation                                           | 117-120 |
| 5.1.3 Faculty Training                                                  |         |
| 5.3 Initiatives for NAAC accreditation status improvement               |         |
| 5.4 NIRF ranking                                                        |         |
| CHAPTER – 6: RUSA Fund Flow                                             |         |
| 6.1 Introduction                                                        | =       |
| 6.2.1 Fund Received by Rashtriya Uchchatar Shiksha Abhiyan, Assam under |         |
| RUSA1.0 and Fund Utilization Component wise                             |         |
| 6.2.2 Fund received by Rashtriya Uchchatar Shiksha Abhiyan, Assam under |         |
| RUSA 2.0 and Fund Utilization Component wise                            | 129-151 |
| 6.3 Outstanding Works                                                   |         |
| 6.4 Overview of fund utilization                                        |         |
| 6.5 Proposal for next installment submitted details                     |         |
| 6.6 Follow up of New Financial Procedures: coverage, fund details, etc. |         |
| 6.7 Major obstacles in fund receipt and overcome of it                  |         |
| CHAPTER – 7: RUSA MDC status                                            |         |
| 7.1 Introduction                                                        | _       |
| 7.2 Fund received and utilization details                               |         |
| 7.3 Functional MDC details RUSA 1.0 and 2.0                             | 150 165 |
| 7.4 Ongoing MDC details RUSA 1.0 & 2.0                                  | 152-165 |
| 7.5 Target for 2022-23 RUSA 1.0 & RUSA 2.0                              |         |
| 7.6 Student/facility status of functional MDCs                          |         |
| 7.7 Expected Outcome of MDCs for Higher Education                       |         |
| CHAPTER – 8: RUSA Professional Colleges status                          |         |
| 8.1 Introduction                                                        | -       |
| 8.2.1 Location of the Colleges                                          |         |
| 8.2.2 Profile of the district                                           |         |
| 8.2.3 Upcoming New Buildings                                            |         |
| 8.2.4 Master Plan of the Nalbari Engineering College                    |         |
| 8.2.5 Academic Divisions and programmes                                 |         |
| 8.2.6 Nagaon Engineering College                                        | 166 101 |
| 8.2.7 Profile of the district                                           | 166-181 |
| 8.2.8 Upcoming New Buildings                                            |         |
| 8.2.9 Master Plan of the Nagaon Engineering College                     |         |
| 8.2.10 Academic Divisions and Programmes                                |         |
| 8.2.11 Udalguri Engineering College                                     |         |
| 8.2.12 Profile of the district                                          |         |
| 8.2.13 Upcoming New Buildings                                           |         |
| 8.2.14 Master Plan of the Udalguri Engineering College                  |         |
| 8.2.15 Academic Divisions and programmes                                |         |