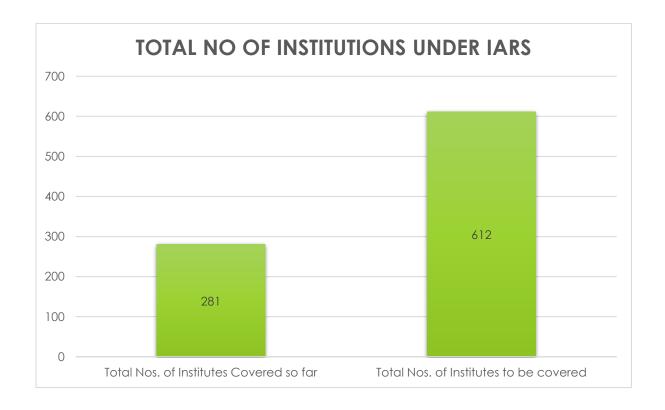

em is very useful to verify all civil proposals submitted by different institutions. This system not only records the existing assets of the institutions funded by RUSA but also can be able to record the proposed assets under different sources of funds. This will not help only the RUSA office but also helps the higher education institutions, especially during the preparation of plan and estimates for the future. As on date total 292 nos. of institutions data have been uploaded here.



# Statistical Overview of the System

| Total Nos. of Institutes Covered so far | 281     |
|-----------------------------------------|---------|
| Total Build up area (in Hectares)       | 356.83  |
| Total Open space (in Hectares)          | 1100.79 |
| Total area (in Hectares)                | 1469.18 |



## 13. Physical Inspection Report Management System:

As per the RUSA norms, each beneficiary institution must be physically inspected and a report regarding the same has to be submitted to MoE for further receiving of aids/grants.

RUSA, Assam follows a very thorough policy in respect to physical inspection. A rigid database is maintained after conducting each physical inspection. After each physical inspection the RUSA team fills the required and specified fields. Subsequently a report is generated and the same is signed duly by the principal and submitted to the RUSA officials.

#### The Dashboard View:



# STATISTICAL OUTCOME: Total Inspected Institutes: 142

Outcome Details in values:

| New Construction In Sqm    | 60983.51 sqm   |
|----------------------------|----------------|
|