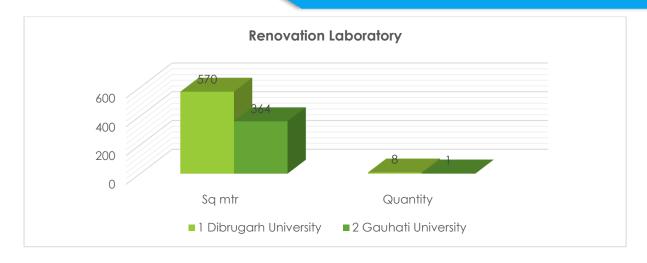

|



\*Source: PMS portal of RUSA, Assam

### **Renovation of Classroom**

| Renovation of Classroom |                      |        |          |
|-------------------------|----------------------|--------|----------|
| SL no                   | Institution Name     | Sq mtr | Quantity |
| 1                       | Dibrugarh University | 359    | 5        |



\*Source: PMS portal of RUSA, Assam

# **Renovation Of Laboratory**

| Renovation of Laboratory |                      |        |          |
|--------------------------|----------------------|--------|----------|
| SL no                    | Institution Name     | Sq mtr | Quantity |
| 1                        | Dibrugarh University | 570    | 8        |
| 2                        | Gauhati University   | 364    | 1        |



\*Source: PMS portal of RUSA, Assam

# **Renovation Of Library**

| Renovation of Library |                      |        |          |  |
|-----------------------|----------------------|--------|----------|--|
| SL no                 | Institution Name     | Sq mtr | Quantity |  |
| 1                     | Dibrugarh University | 515    | 1        |  |
| 2                     | Gauhati University   | 431    | 1        |  |



\*Source: PMS portal of RUSA, Assam

### **Renovation of Hostels**

| Renovation of Hostels |                      |        |          |
|-----------------------|----------------------|--------|----------|
| SL no                 | Institution Name     | Sq mtr | Quantity |
| 1                     | Dibrugarh University | 248    | 1        |
| 2                     |