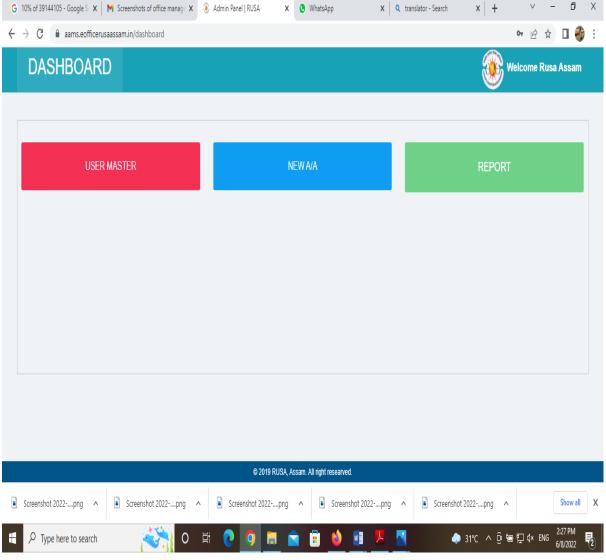

#### PREFACE

After joining at RUSA Assam as Mission Director, it was decided to take all activities of the office in a systematic way. Initially the branch system has been introduced in the office to systematize daily office activities and to create a systematic working environment. After that some simple preliminary application softwares were developed by using our own resources for smooth functioning of the daily office activities. These systems are project monitoring system, different office management systems, digital accounting systems etc. It was observed that development of these systems made the daily office functions more accurate and transparent. Project monitoring system developed under RUSA Assam not only made it possible to keep records of all projects funded by RUSA at various higher education institutions but it also provided scope for daily monitoring of RUSA activities at institution level. This online system along with other systems - administrative approval management system, DPR submission system etc. become more popular among the RUSA beneficiary institutions in the last 2 years. These systems also fetched the appreciation from the national level RUSA authority. Considering the popularity and easy usability of these preliminary application systems, in the year 2021-22 it was decided to add more online systems in the RUSA functioning process. These systems are -online employee attendance system, physical inspection record keeping system, institutional asset record system, NAAC accreditation record keeping system and many more. RUSA Assam is now going on a systematic way of its existing functions under 2 phases and also preparing smooth roadmap to fulfil the requirement of RUSA phase III.