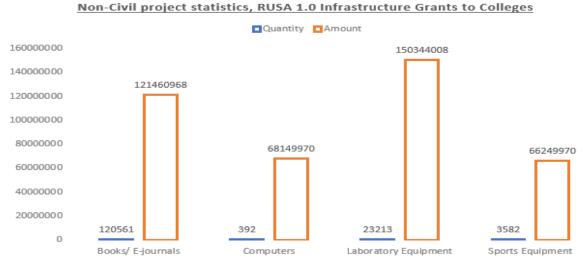

rant to Colleges, RUSA 1.0

| Sl.<br>No. | Sub-Component        | Quantity (units) procured | Amount    |
|------------|----------------------|---------------------------|-----------|
| 1          | Books/ E-journals    | 120561                    | 121460968 |
| 2          | Computers            | 392                       | 68149970  |
| 3          | Laboratory Equipment | 23213                     | 150344008 |
| 4          | Sports Equipment     | 3582                      | 66249970  |

\*Source: PMS portal, RUSA(Assam)

Under the component "Infrastructure Grants to Colleges", there are a total of 441 non-civil projects for a total of 91 beneficiary institutions under 1.0 phase. The basic objective of procurement is all-round development of extra-curricular and co-curricular skills.



4.2.2 Upgradation to Model Degree Colleges, RUSA 1.0

| Sl.<br>No. | Sub-Component     | Quantity (units) procured | Amount |
|------------|-------------------|---------------------------|--------|
| 1          | Books/ E-journals | 37753                     |        |
| 2          | Computers         | 355                       |        |
| 3          | Sports Equipment  | 393                       |        |

<sup>\*</sup>Source: PMS portal, RUSA(Assam)

Under the component "Upgradation to Model Degree Colleges", there are a total of 15 projects for a total of 5 beneficiary institutions under 1.0 phase. The basic objective of procurement is all-round development of extra-curricular and co-curricular skills.



## 4.2.3 Infrastructure Grants to Colleges, RUSA 2.0

| Sl. | Sub-Component