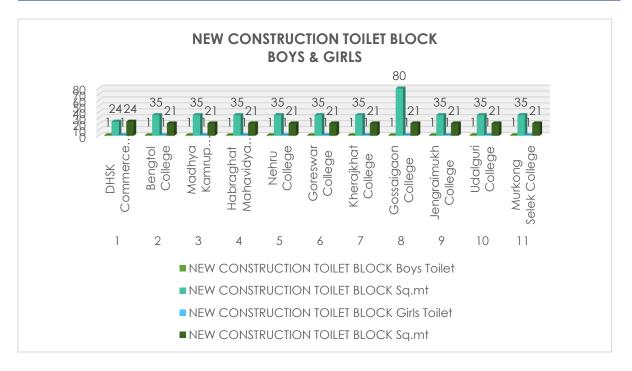

|  |
| 4       | Habraghat Mahavidyalaya       | 1                  | 35    | 1            | 21    |  |
| 5       | Nehru College                 | 1                  | 35    | 1            | 21    |  |
| 6       | Goreswar College              | 1                  | 35    | 1            | 21    |  |
| 7       | Kherajkhat College            | 1                  | 35    | 1            | 21    |  |
| 8       | Gossaigaon College            | 1                  | 80    | 1            | 21    |  |
| 9       | Jengraimukh College           | 1                  | 35    | 1            | 21    |  |
| 10      | Udalguri College              | 1                  | 35    | 1            | 21    |  |
| 11      | Murkong Selek College         | 1                  | 35    | 1            | 21    |  |



A total of 22 nos. of separate toilet blocks for both boys & girls were constructed under the component Upgradation of Existing Degree College to Model Degree College RUSA 2.0 with having an overall of 653 Sq. mt. Construction of Toilet Block in educational institutions is very much essential in maintaining the health hygiene factor of the pupils studying in the institution. Having a proper sanitation with the provision of water supply facility can reduce the risk of infection amongst the pupils from using the same toilets. A lack of access to clean toilets poses a huge barrier to education, equality, and safety for students from attending the institution regularly and sometimes even leads to drop outs.

### **New Construction Laboratory**

|         | New Construction Laboratory |