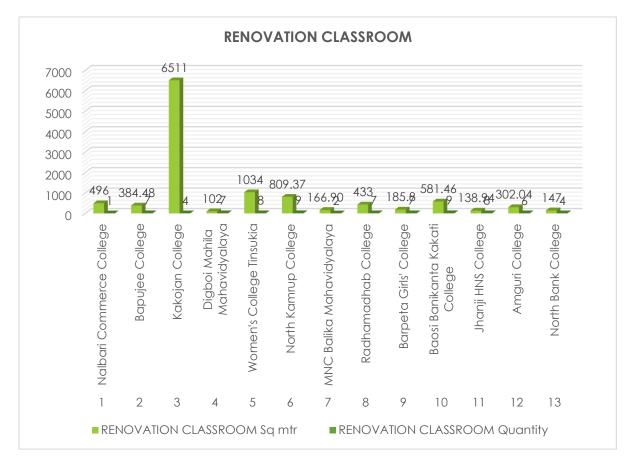

8 | 7        |  |
| 3       | Kakojan College                   | 6511   | 4        |  |
| 4       | Digboi Mahila Mahavidyalaya       | 102    | 7        |  |
| 5       | Women's College Tinsukia          | 1034   | 8        |  |
| 6       | North Kamrup College              | 809.37 | 9        |  |
| 7       | MNC Balika Mahavidyalaya          | 166.90 | 2        |  |
| 8       | Radhamadhab College               | 433    | 7        |  |
| 9       | Barpeta Girls' College            | 185.8  | 7        |  |
| 10      | Baosi Banikanta Kakati<br>College | 581.46 | 9        |  |
| 11      | Jhanji HNS College                | 138.94 | 8        |  |
| 12      | Amguri College                    | 302.04 | 6        |  |
| 13      | North Bank College                | 147    | 4        |  |



Under the component Infrastructure Grant to College RUSA 2.0, A total of 217 number of Classrooms were renovated with having an overall of 21953.03 Sq. mt. Renovation is mostly done to restore life of a property after a certain period of time to avoid damage. Renovation sometimes takes place to correct the wrongly estimated plan of a building in order to reduce the excess amount of cost to be required to create a new one.

### **Renovation Toilet**

|         | Renovation Toilet Block  |        |          |  |
|---------|--------------------------|--------|----------|--|
| Sl. No. | Institution Name         | Sq mtr | Quantity |  |
| 1       | Khagarijan College       | 39     | 1        |  |
| 2       | Mankachar College        | 84     | 1        |  |
| 3       | R.G. Baruah College