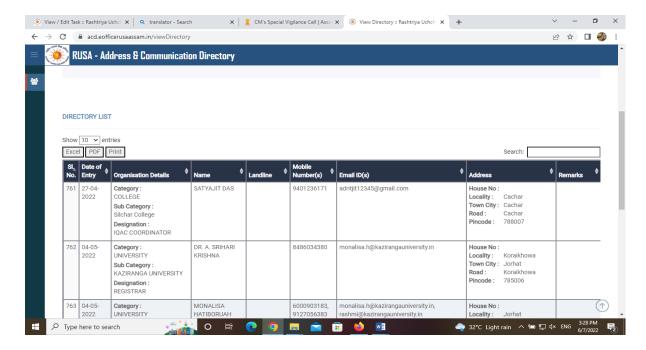

This analytical report is covering all these present procedures and status of actions adopted for planning implementation and monitoring of the Scheme in the State as well as the policies and strategies to be adopted in future under the Scheme for the quality improvement of the Higher Education sector of the State. Unlike earlier analytical reports, this report is basically covering the functions and achievements of RUSA Assam with evidence of statistical analysis.