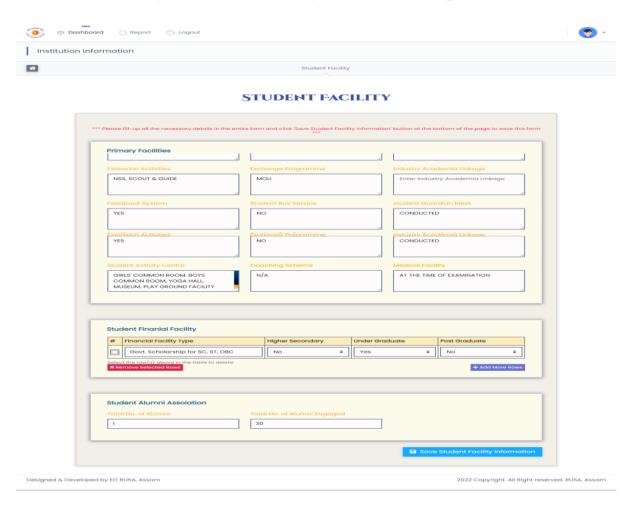

formation:

- To know the sex ratio (18-23 years)
- To know the male-female literacy rate
- To know the GER (18-23 years)
- To know the gender parity index etc
- Information about the population of the age group (18-23 years)

#### Student facilities:

Under this profile the below mentioned information can be captured which will benefited for the information required to study the holistic development of higher education in the state of Assam. As on date 13/06/2022 total 207 no of institution out of 612 institute has been updated their data in the system.

- Skill development cell
- Training & placement of cell
- Availability of vocational courses
- Extension activities
- Student-teacher exchange program
- Bus service facility
- Student- guardian meet (Half yearly/ Annually/ periodically)



#### Institutional Financial information:

With the help of the information uploaded in this module a clear picture of fund received by an institute for their holistic development from Govt and other funding agencies can be monitored. As on date 13/06/2022 total 143 no of institute out of 612 has been uploaded their data in the system.

#### INSTITUTIONAL FINANCIAL INFORMATION

\*\*\* Please fill-up all the necessary details in the entire form and click 'Save Basic Information' button at the bottom of the page to save this form \*\*\*

| # | Funding<br>Agency | Particulars of Fund              | Approved<br>Amount | Received<br>Amount | Disbursed<br>Amount | UC Status     | Remarks