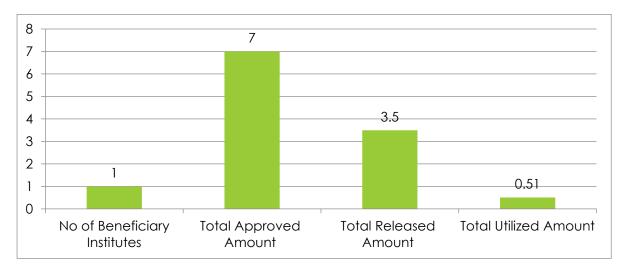

: 138 Crore

Total Released Amount: 80 Crore

Total Utilized Amount: 69.99 Crore



# New Model Degree College RUSA 2.0: Details of the component were mentioned below:

No of Beneficiary Institutes: 5 No's

Total Approved Amount: 60 Crore

Total Released Amount: 30 Crore

Total Utilized Amount: 22.09 Crore



# Up gradation of Existing Degree College to Model Degree College RUSA2.0: Details of the component were mentioned below:

No of Beneficiary Institutes: 12 No's

Total Approved Amount: 48 Crore

Total Released Amount: 24 Crore

Total Utilized Amount: 23.19 Crore



# **Faculty Improvement RUSA 2.0:** Details of the component were mentioned below:

No of Beneficiary Institutes: 1 No's

Total Approved Amount: 7 Crore

Total Released Amount: 3.5 Crore

Total Utilized Amount: 0.51 Crore



# Equity Initiatives RUSA 2.0: Details of the component were mentioned below:

No of Beneficiary Institutes: 2 No's

Total Approved Amount: 5Crore

Total Released Amount: 2.5 Crore

Total Utilized Amount: 2.28 Crore



## 11.9 Benefits derived by RUSA

RUSA Assam has introduced Project Monitoring System in the year 2019 to monitor the whole activity of all projects of beneficiary institutions for which funds have been released by RUSA. Under the platform of Project monitoring system, RUSA Assam records all these approved projects and projects for which funds have been already released institution-wise. There has the provision in the system to records project-wise approved amount, Physical value under the project, installment wise released amount, project-wise and installment wise utilize