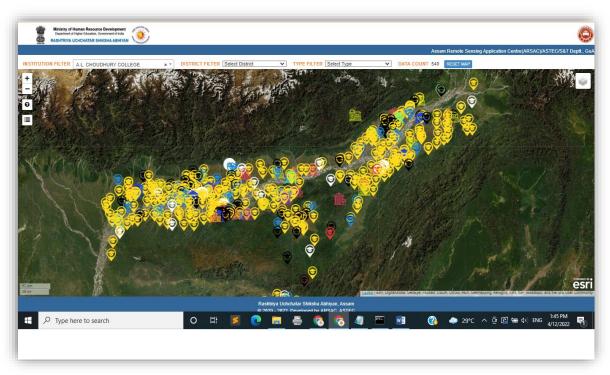

Besides its normal mission related activities, it was thought to do something different under RUSA Assam which will benefit in the improvement of quality of the higher education scenario of the state. RUSA Assam is developing higher education information system, student admission information system to keep record of institution level information, faculty level information, student information etc. of all higher education institutions of the state. In collaboration with ASTEC, RUSA Assam has made the first effort for GIS mapping of all higher education institutions of the state. After development of 2 numbers of Unicode Assamese font by the office, it was decided to make RUSA office as the first office of the state where all official works and written communication are made using assamese language.