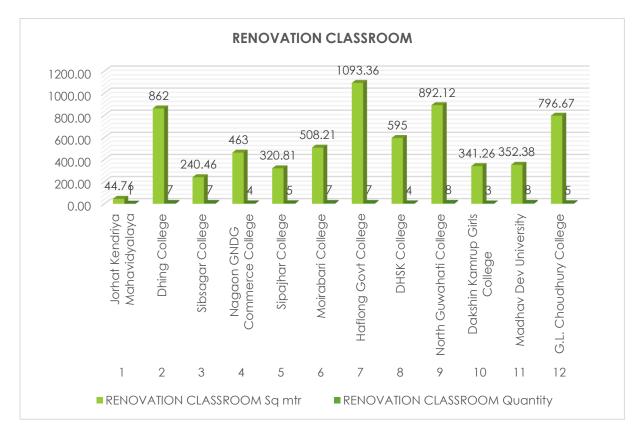

t Kendriya Mahavidyalaya | 44.76   | 1        |  |
| 2       | Dhing College                 | 862     | 7        |  |
| 3       | Sibsagar College              | 240.46  | 7        |  |
| 4       | Nagaon GNDG Commerce College  | 463     | 4        |  |
| 5       | Sipajhar College              | 320.81  | 5        |  |
| 6       | Moirabari College             | 508.21  | 7        |  |
| 7       | Haflong Govt College          | 1093.36 | 7        |  |
| 8       | DHSK College                  | 595     | 4        |  |
| 9       | North Guwahati College        | 892.12  | 8        |  |
| 10      | Dakshin Kamrup Girls College  | 341.26  | 3        |  |
| 11      | Madhav Dev University         | 352.38  | 8        |  |
| 12      | G.L. Choudhury College        | 796.67  | 5        |  |



## **Renovation Classroom**

|         | Renovation Classroom              |        |          |  |
|---------|-----------------------------------|--------|----------|--|
| Sl. No. | Institution Name                  | Sq mtr | Quantity |  |
| 1       | Nalbari Commerce College          | 496    | 1        |  |
| 2       | Bapujee College                   | 384.48 | 7        |  |
| 3       | Kakojan College                   | 6511   | 4        |  |
| 4       | Digboi Mahila Mahavidyalaya       | 102    | 7        |  |
| 5       | Women's College Tinsukia          | 1034   | 8        |  |
| 6       | North Kamrup College              | 809.37 | 9        |  |
| 7       | MNC Balika Mahavidyalaya          | 166.90 | 2        |  |
| 8       | Radhamadhab College               | 433    | 7