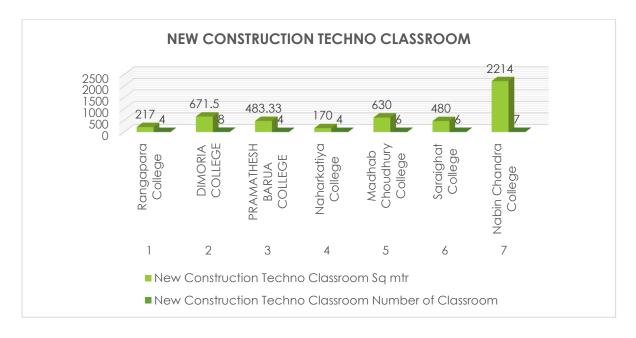

| College Name             | Sq mtr | Number of Classroom |  |  |
| 1                                 | Rangapara College        | 217    | 4                   |  |  |
| 2                                 | Dimoria College          | 671.5  | 8                   |  |  |
| 3                                 | Pramathesh Barua College | 483.33 | 4                   |  |  |
| 4                                 | Naharkatiya College      | 170    | 4                   |  |  |
| 5                                 | Madhab Choudhury College | 630    | 6                   |  |  |
| 6                                 | Saraighat College        | 480    | 6                   |  |  |
| 7                                 | Nabin Chandra College    | 2214   | 7                   |  |  |



\*Source: PMS portal of RUSA, Assam

|        | New Construction Techno Classroom |        |                        |  |  |
|--------|-----------------------------------|--------|------------------------|--|--|
| Sl. No | College Name                      | Sq mtr | Number of<br>Classroom |  |  |
| 1      | Digboi College                    | 302.54 | 4                      |  |  |
| 2      | Krb Girls' College                | 2458   | 4                      |  |  |
| 3      | Pragjyotish College               | 221.4  | 4                      |  |  |
| 4      | Gargaon College                   | 300    | 6                      |  |  |
| 5      | Sonapur College                   | 350    | 6                      |  |  |
| 6      | Bongaigaon College                | 784.4  | 4