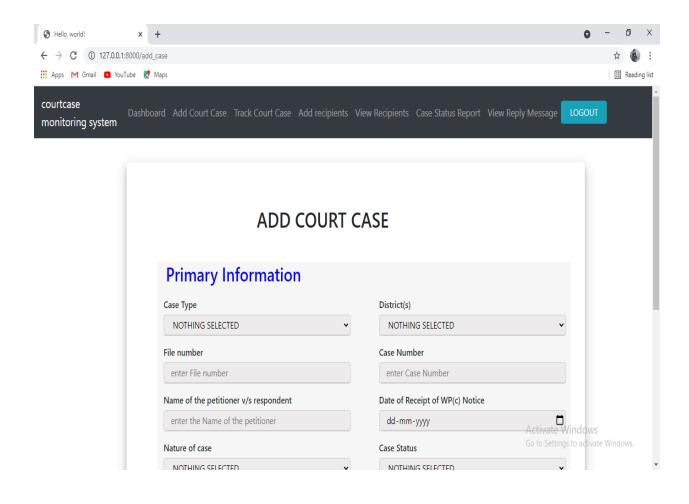

fice provides conceptual and technical supports and guidance to the students to complete their MCA internships under RUSA Assam in various topics. These topics are decided by the RUSA office and are related with higher education sector of the state.

During academic year 2020-21 total 6 numbers of students have completed their internship at RUSA Assam under their MCA course of Cotton University.

The screen shots of Student projects done under RUSA Assam for their MCA internships during the academic year 2020-21 are as follows:

## STUDENT PROFILE MANAGEMENT SYSTEM





Student information

Logont

Basic information Contact details Academic information Research activities Publication

### **PUBLICATIONS**



## **HUMAN CAPITAL RESOURCE MANAGEMENT**





## **COURTCASE MONITORING SYSTEM**







Till date total 14 numbers of MCA students from Cotton University have submitted their application to do their internship at RUSA Assam during 2021-22. These students were provided with some detailed topics covering the input data and required report from the data and necessary guidance have been providing to complete their internship within a particular time frame. This number of students and the topics for this academic session may increase in due course of time. Research topics provided to the 14 numbers of students for the academic session 2021-22 are as follows:

- 1. UG course Information and evaluation system (on faculty point of view)
- 2. PG course information and evaluation system (on faculty point of view)
- 3. Online Service Book of employees
- 4. Institutional Mentoring