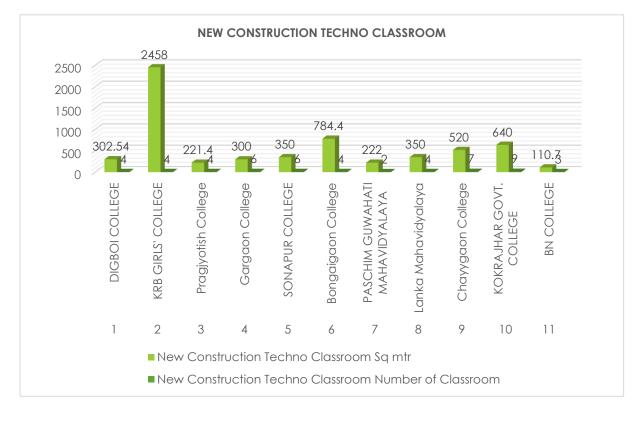

|  |  |
| 3      | Pragjyotish College               | 221.4  | 4                      |  |  |
| 4      | Gargaon College                   | 300    | 6                      |  |  |
| 5      | Sonapur College                   | 350    | 6                      |  |  |
| 6      | Bongaigaon College                | 784.4  | 4                      |  |  |
| 7      | Paschim Guwahati Mahavidyalaya    | 222    | 2                      |  |  |
| 8      | Lanka Mahavidyalaya               | 350    | 4                      |  |  |
| 9      | Chayygaon College                 | 520    | 7                      |  |  |
| 10     | Kokrajhar Govt. College           | 640    | 9                      |  |  |
| 11     | Bn College                        | 110.7  | 3                      |  |  |



\*Source: PMS portal of RUSA, Assam

|           | New Construction Techno Classroom  |        |                        |  |  |
|-----------|------------------------------------|--------|------------------------|--|--|
| Sl.<br>no | College Name                       | Sq mtr | Number of<br>Classroom |  |  |
| 1         | Manohari Devi Kanoi Girls' College | 350    | 2                      |  |  |
| 2         | Jorhat College                     | 126.5  | 2                      |  |  |
| 3         | Jorhat Engineering College         | 462.79 | 4                      |  |  |
| 4         | Sri Kishan Sarda College           | 221.4  | 4                      |  |  |
| 5         | Chaiduar College                   | 209.4  | 2                      |  |  |
| 6         | Kamargaon College