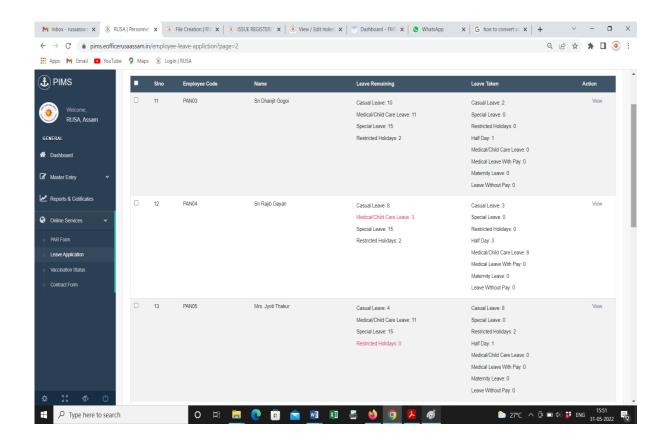

The software has been named as "Online Leave Application Management System". This system has been created in Assamese language by using 2 Unicode fonts of RUSA Assam i.e. "Jonaki" and "Uxa". This software allows the employees to apply for a particular leave along with head quarter leave permission. All type of permissible leaves along with permissible days are set in the system and employees can directly apply for a leave in the system by selecting the type and days of the leave from the dropdown list written in Assamese language. The applications automatically stores in the system and the MD RUSA Assam can approve those leaves by using his admin ID and password on online basis.

Scene shots of Absentee statement of RUSA Assam's employees as recorded in the online system of RUSA Assam:









## 2.6. Details of E mail received and letter issued in the year

The issue and receipt register management system records all receipt of mails, letters to the RUSA office. This system also records the letters issued by the office in different times. As per records total number of letter issued in the year 2021-22 till date is 1009 numbers.

## 2.7. Details of the RTI application received and processed

RUSA Assam office have RTI cell in the office. Mission Director RUSA Assam is the First Appellate Authority of RTI applications. Project Planning Officer cum Branch head PIM is in the responsibility of State Public Information Officer of the office. Details of RTI applications received and submitted in the year 2020-21 and 2021-22 are as follows:

| Sl<br>No | RTI Made<br>By