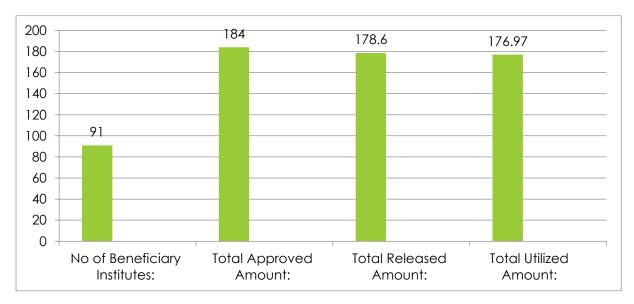

the relevant data of a Project which is proposed It keeps records of all Non-Civil, Renovation and civil construction-related data. To keep transparency for efficient planning, implementation, and monitoring, Project Monitoring System of RUSA Assam bridges the gaps.



# 11.7 Graphical Representations of Components: RUSA 1.0

**Infrastructure Grants to University RUSA 1.0:** Details of the component were mentioned below:

No of Beneficiary Institutes: 2

Total Approved Amount: 40 Crore

Total Released Amount: 40 Crore

Total Utilized Amount: 38.91 Crore



**Infrastructure Grants to College RUSA 1.0:** Details of the component were mentioned below:

No. of Beneficiary Institutes: 91

Total Approved Amount: 184 Crore

Total Released Amount: 178.6 Crore

Total Utilized Amount: 176.97 Crore



# New Model Degree College RUSA 1.0: Details of the component were mentioned below:

No of Beneficiary Institutes: 12 No's

Total Approved Amount: 108 Crore

Total Released Amount: 87 Crore

Total Utilized Amount: 70.10 Crore



# **Up-gradation of Existing Degree College to Model Degree College RUSA 1.0:** Details of the component were mentioned below:

No of Beneficiary Institutes: 5 No's

Total Approved Amount: 20 Crore

Total Released Amount: 20 Crore

Total Utilized Amount: 19.51 Crore



# **Professional College RUSA1.0:** Details of the component were mentioned below:

No of Beneficiary Institutes: 3 No's

Total Approved Amount: 78 Crore

Total Released Amount: 39 Crore

Total Utilized Amount: 17.11 Crore



# Equity Initiatives RUSA1.0: Details of the component were mentioned bel