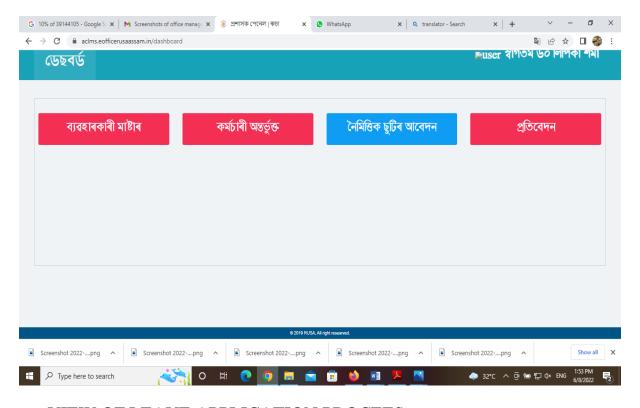

#### PREFACE

After joining at RUSA Assam as Mission Director, it was decided to take all activities of the office in a systematic way. Initially the branch system has been introduced in the office to systematize daily office activities and to create a systematic working environment. After that some simple preliminary application softwares were developed by using our own resources for smooth functioning of the daily office activities. These systems are project monitoring system, different office management systems, digital accounting systems etc. It was observed that development of these systems made the daily office functions more accurate and transparent. Project monitoring system developed under RUSA Assam not only made it possible to keep records of all projects funded by RUSA at various higher education institutions but it also provided scope for daily monitoring of RUSA activities at institution level. This online system along with other systems - administrative approval management system, DPR submission system etc. become more popular among the RUSA beneficiary institutions in the last 2 years. These systems also fetched the appreciation from the national level RUSA authority. Considering the popularity and easy usability of these preliminary application systems, in the year 2021-22 it was decided to add more online systems in the RUSA functioning process. These systems are -online employee attendance system, physical inspection record keeping system, institutional asset record system, NAAC accreditation record keeping system and many more. RUSA Assam is now going on a systematic way of its existing functions under 2 phases and also preparing smooth roadmap to fulfil the requirement of RUSA phase III.