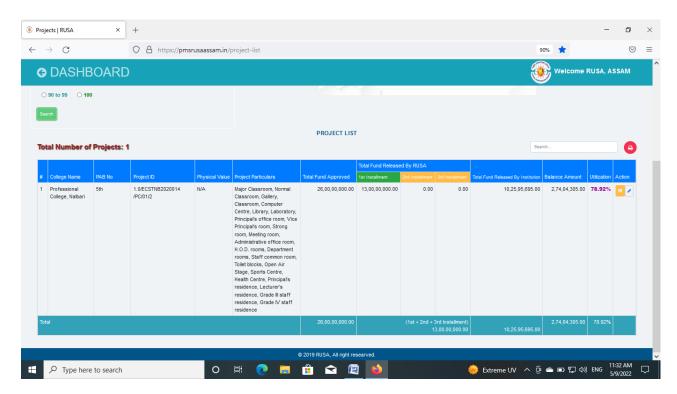

ublic Works Department that A, B & C all three blocks of academic building against all the colleges should be completed by 31/12/2022 and the entire projects should be completed by 31/03/2023. On the basis of the target the work of all the three colleges were going on war foot.

## 8.4 Record Keeping Of UC

**Nalbari Engineering College:** An Utilization of Rs 10, 25, 95,695.00 has been received against the 1<sup>st</sup> installment Rs. 13, 00, 00,000.00 received against the project which is 78.92 % has been submitted to Govt. of India. Overall financial and physical progress of the project was 39.45% and 42% respectively as on 31/03/2022. On the other hand, proposal for release of second installment has been prepared and sent to Govt. of India for release of 2<sup>nd</sup> installment.



**Nagaon Engineering College:** An Utilization of Rs 6,74,33,040.00has been received against the 1<sup>st</sup> installment Rs. 13,00,00,000.00 which was received against the project 51.87 % has been submitted to Govt. of India. Overall financial and physical progress of the project was 26 % and 28 % respectively as on 31/03/2022.



**Udalguri Engineering College:** Utilization of Rs 10,63,600.00has been submitted against the 1<sup>st</sup> installment Rs. 13,00,00,000.00 received against the project which is 0.081 %. Overall financial and physical progress of the project was 0.081% and 22 % respectively as on 31/03/2022.



## 8.5.1 Benefit to be derived to Higher Education

- ➤ Impact on Local Industrial scenario: By producing resourceful work force it will benefited for the local ind