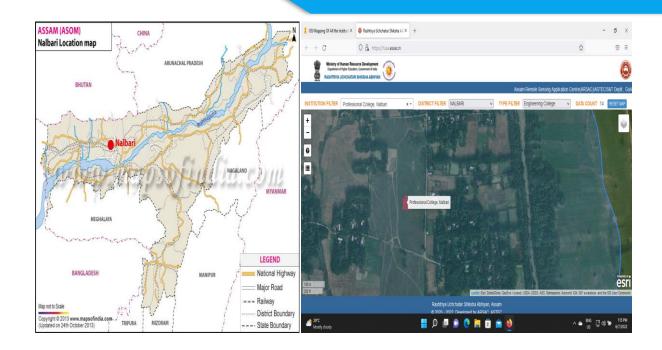

## \*Source: PMS portal of RUSA, Assam

Under the component Upgradation of Existing Degree College to Model Degree College RUSA 2.0, a total of 217 number of Classrooms were renovated with having an overall of 21953.03 Sq. mt. Renovation is mostly done to restore life of a property after a certain period of time to avoid damage. Renovation sometimes takes place to correct the wrongly estimated plan of a building in order to reduce the excess amount of cost to be occurred to create a new one.

## 3.3.11 Equity Initiative RUSA 2.0

|                                          | New Construction Hostel |      |   |  |  |
|------------------------------------------|-------------------------|------|---|--|--|
| Sl. No. Institution Name Sq mtr Quantity |                         |      |   |  |  |
| 1                                        | Arya Vidyapith College  | 1845 | 1 |  |  |
| 2                                        | Sibsagar College        | 1307 | 1 |  |  |

#### \*Source PMS Portal of RUSA Assam

Under the Component Equity Initiative RUSA 2.0. There are total 2 nos. of G+2 Hostels being constructed for 2 nos. of colleges with having an overall of 3152 Sq mt.

## 3.3.12 Faculty Improvement RUSA 2.0

|         | New Construction Academic Building                       |     |   |     |   |  |
|---------|----------------------------------------------------------|-----|---|-----|---|--|
| Sl. No. | Sl. No. Institution Name Sq mtr Quantity Sq mtr Quantity |     |   |     |   |  |
| 1       | HRDC Gauhati<br>University                               | 194 | 1 | 346 | 1 |  |

\*Source PMS Portal of RUSA Assam

Under the component Faculty improvement RUSA 2.0 a total of 2 nos. of Academic building were constructed with having an overall of 540 Sq mt.

| Renovation Guest House |                                          |    |   |  |  |
|------------------------|------------------------------------------|----|---|--|--|
| Sl. No.                | Sl. No. Institution Name Sq mtr Quantity |    |   |  |  |
| 1                      | HRDC Gauhati University                  | 90 | 1 |  |  |