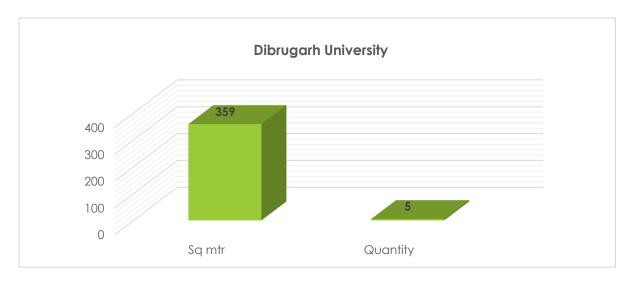

tructure Grant to University RUSA 1.0

### **Renovation of Academic Block**

| Renovation Academic Block |                      |        |          |
|---------------------------|----------------------|--------|----------|
| SL no                     | Institution Name     | Sq mtr | Quantity |
| 1                         | Dibrugarh University | 945    | 1        |
| 2                         | Gauhati University   | 431    | 1        |



\*Source: PMS portal of RUSA, Assam

### **Renovation of Classroom**

| Renovation of Classroom |                      |        |          |
|-------------------------|----------------------|--------|----------|
| SL no                   | Institution Name     | Sq mtr | Quantity |
| 1                       | Dibrugarh University | 359    | 5        |



\*Source: PMS portal of RUSA, Assam

# **Renovation Of Laboratory**

| Renovation of Laboratory |                      |        |          |
|--------------------------|----------------------|--------|----------|
| SL no                    | Institution Name     | Sq mtr | Quantity |
| 1                        | Dibrugarh University | 570    | 8        |
| 2                        | Gauhati University   | 364    | 1        |



\*Source: PMS portal of RUSA, Assam

# **Renovation Of Library**

| Renovation of Library |                      |        |          |  |
|-----------------------|----------------------|--------|----------|--|
| SL no                 | Institution Name     | Sq mtr | Quantity |  |
| 1                     | Dibrugarh University | 515    | 1        |  |
| 2