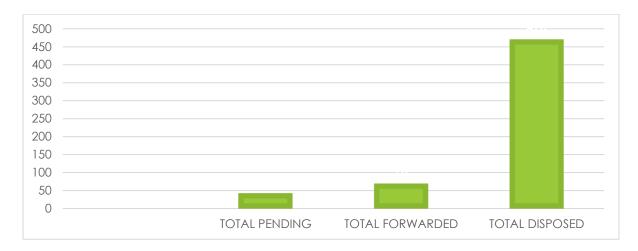

res used earlier is time consuming and physical access is mandatory at all times. FMS has mitigated such dependencies and provided an innovative and effective outlook.
- Be it Pandemics and or any other unwanted disruption, the works never comes to halt. The FMS mechanism provides service at all times.
- Transformation of RUSA work culture and ethics to progressive approach. Promotes greater collaboration in the workplace and effective knowledge management among all the staffs of RUSA, Assam.
- RUSA, Assam has ventured to be the only zero-paper office in matters of files, receipts and correspondences.

#### **Statistical Overview of FMS**

As on date the total files on FMS: 478

Total Pending Files: 2

Total Forwarded: 6

Total Disposed: 470

#### PICTORIAL REPRESENTATION OF THE FIGURES:



The screenshots depicting the data flow mechanism is as follows:

## 1. CENTRAL DASHBOARD



#### 2. FILES LIST VIEW



#### 3. FILE CREATE VIEW

| reate File         |  |  |
|--------------------|--|--|
|                    |  |  |
| Branch<br>Select   |  |  |
| File No            |  |  |
| Dated              |  |  |
| 06/10/2022         |  |  |
| File Subject       |  |  |
| Previous Reference |  |  |

The main parameters for file creation are:

- 1. Branch
- 2. File No. (Auto generated)
- 3. Date of Creation of the file
- 4. File Subject
- 5. Previous Reference (of any physical files created earlier)

The Open Architecture on which FMS has been built, makes it a reusable framework and a standard reusable product amenable to replication across all the offices under govt. of Assam. The