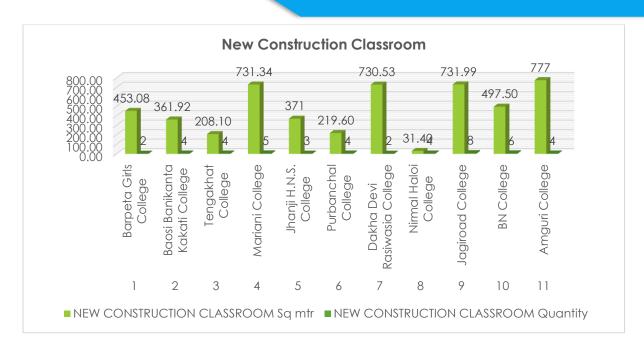

The Analytical report volume II was published in the year 2021-22 of RUSA Assam focused on the ongoing activities of the mission at the state along with new initiatives taken for upliftment of the office working quality. This report focused on the achievements and failures of the objectives set during the analytical report volume I. Important topics covered in the volume II are the overview and achievements and failures of the objectives of volume I, RUSA component wise physical and financial achievements of RUSA Assam, Physical inspections under RUSA Assam and its findings, online digital accounting systems and project monitoring systems under RUSA Assam, details of project monitoring system developed under RUSA Assam, New initiatives to be taken by RUSA Assam for the year 2020-21 and 2022-23.

This analytical report volume III to be published in the year 2022 is focusing the present activities of RUSA Assam based on statistical data, facts and figures. These statistical data are auto generated and stored in the systems developed under RUSA Assam for office management. This analytical report is trying to present the contribution of RUSA Assam in the field of higher education of the State with facts and statistical data. During RUSA Analytical report volume II it was mentioned about new initiatives to be taken by RUSA Assam for the year 2020-21 and 2022-23 in the light of NEP 2020. This volume tries to throw light on how RUSA Assam has planned its activities and has been progressing to achieve the targets of National Education Policy 2020.