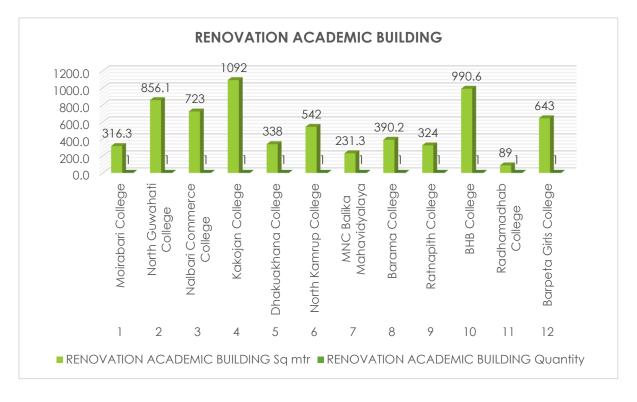

| CHAPTER – 5: Quality Improvement                                        |         |
|-------------------------------------------------------------------------|---------|
| 5.1 Introduction                                                        | 1       |
| 5.1.1 Provision of infrastructure along with technologically advanced   |         |
| infrastructure                                                          | 119-128 |
| 5.1.2 Research and Innovation                                           | 117-120 |
| 5.1.3 Faculty Training                                                  |         |
| 5.3 Initiatives for NAAC accreditation status improvement               |         |
| 5.4 NIRF ranking                                                        |         |
| CHAPTER – 6: RUSA Fund Flow                                             |         |
| 6.1 Introduction                                                        | =       |
| 6.2.1 Fund Received by Rashtriya Uchchatar Shiksha Abhiyan, Assam under |         |
| RUSA1.0 and Fund Utilization Component wise                             |         |
| 6.2.2 Fund received by Rashtriya Uchchatar Shiksha Abhiyan, Assam under |         |
| RUSA 2.0 and Fund Utilization Component wise                            | 129-151 |
| 6.3 Outstanding Works                                                   |         |
| 6.4 Overview of fund utilization                                        |         |
| 6.5 Proposal for next installment submitted details                     |         |
| 6.6 Follow up of New Financial Procedures: coverage, fund details, etc. |         |
| 6.7 Major obstacles in fund receipt and overcome of it                  |         |
| CHAPTER – 7: RUSA MDC status                                            |         |
| 7.1 Introduction                                                        | _       |
| 7.2 Fund received and utilization details                               |         |
| 7.3 Functional MDC details RUSA 1.0 and 2.0                             | 150 165 |
| 7.4 Ongoing MDC details RUSA 1.0 & 2.0                                  | 152-165 |
| 7.5 Target for 2022-23 RUSA 1.0 & RUSA 2.0                              |         |
| 7.6 Student/facility status of functional MDCs                          |         |
| 7.7 Expected Outcome of MDCs for Higher Education                       |         |
| CHAPTER – 8: RUSA Professional Colleges status                          |         |
| 8.1 Introduction                                                        | -       |
| 8.2.1 Location of the Colleges                                          |         |
| 8.2.2 Profile of the district                                           |         |
| 8.2.3 Upcoming New Buildings                                            |         |
| 8.2.4 Master Plan of the Nalbari Engineering College                    |         |
| 8.2.5 Academic Divisions and programmes                                 |         |
| 8.2.6 Nagaon Engineering College                                        | 166 101 |
| 8.2.7 Profile of the district                                           | 166-181 |
| 8.2.8 Upcoming New Buildings                                            |         |
| 8.2.9 Master Plan of the Nagaon Engineering College                     |         |
| 8.2.10 Academic Divisions and Programmes                                |         |
| 8.2.11 Udalguri Engineering College                                     |         |
| 8.2.12 Profile of the district                                          |         |
| 8.2.13 Upcoming New Buildings                                           |         |
| 8.2.14 Master Plan of the Udalguri Engineering College                  |         |
| 8.2.15 Academic Divisions and programmes                                |         |