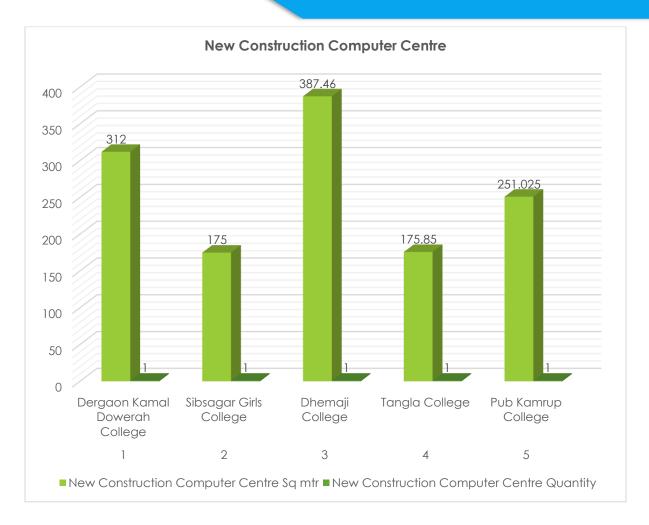

e constructed with having a overall of 1929.64 Sq.mt.

| New Construction Computer Centre |                                  |         |          |
|----------------------------------|----------------------------------|---------|----------|
| SL no                            | College Name                     | Sq mtr  | Quantity |
| 1                                | Dergaon Kamal Dowerah<br>College | 312     | 1        |
| 2                                | Sibsagar Girls College           | 175     | 1        |
| 3                                | Dhemaji College                  | 387.46  | 1        |
| 4                                | Tangla College                   | 175.85  | 1        |
| 5                                | Pub Kamrup College               | 251.025 | 1        |



Under the Component Upgradation of Existing Degree College to MDC RUSA 1.0 a total of 5 numbers of Computer Centres were constructed with having an overall of 1301.335 Sq. mt. To have a well-equipped and designed Computer centre in an institution shall cater the needs of the students in enhancing the capability in operating the systems effectively and efficiently.

# 3.3.4 Infrastructure Grant to University RUSA 1.0

### **Renovation of Academic Block**

| Renovation Academic Block |                      |        |          |
|---------------------------|----------------------|--------|----------|
| SL no                     | Institution Name     | Sq mtr | Quantity |
| 1                         | Dibrugarh University | 945    | 1        |
| 2                         | Gauhati Universit