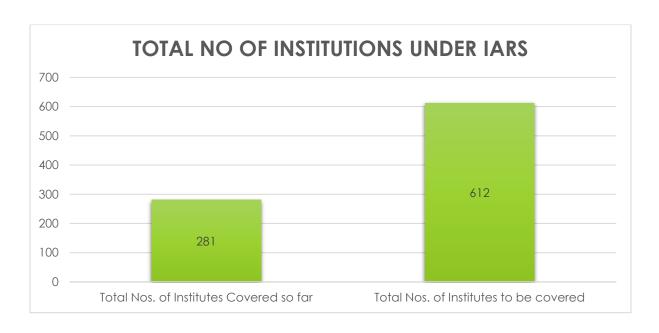

e within the financial and technical obligations. It dissuades any public money and resources from misutilizations and duplicity.

#### 12.2 Statistics

As on date the following data figures are in record of the Institutional Asset Record system of RUSA Assam database.

| Total Nos. of Institutes Covered so far | 281     |
|-----------------------------------------|---------|
| Total Build up area (in Hectares)       | 356.83  |
| Total Open space (in Hectares)          | 1100.79 |
| Total area (in Hectares)                | 1469.18 |

The detailed summarized list of the above data is presented herewith:

# 12.3 Graphical Representation

| Total Nos. of Institutes Covered so far  | 281 |
|------------------------------------------|-----|
| Total Nos. of Institutions to be covered | 612 |



| Total Build up Area (in Hectares) | 357  |
|-----------------------------------|------|
| Total Open Space (in Hectares)    | 1100 |
| Total area (in Hectares)          | 1470 |



| Sl. No. | Institution ID | Institution Name                              | Total Built-up<br>Area (Sqm) | Total Open<br>Space (Sqm) | Total Area                                             |
|---------|----------------|-----------------------------------------------|------------------------------|---------------------------|--------------------------------------------------------|
| 1       | LCSTMA1964019  | Morigaon Law<br>College                       | 2552 m2                      | 14306.80 m2               | 12 Bigha, 3 Kotha, = 16858.80 m2.                      |
| 2       | BEPVKR1995020  | Vivekan