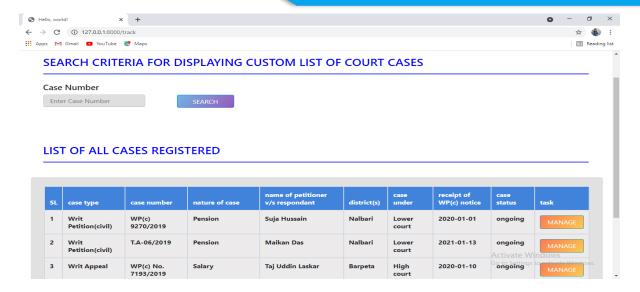

provides conceptual and technical supports and guidance to the students to complete their MCA internships under RUSA Assam in various topics. These topics are decided by the RUSA office and are related with higher education sector of the state.

During academic year 2020-21 total 6 numbers of students have completed their internship at RUSA Assam under their MCA course of Cotton University.

The screen shots of Student projects done under RUSA Assam for their MCA internships during the academic year 2020-21 are as follows:

## STUDENT PROFILE MANAGEMENT SYSTEM





Student information

Logont

Basic information Contact details Academic information Research activities Publication

### **PUBLICATIONS**



## **HUMAN CAPITAL RESOURCE MANAGEMENT**





## **COURTCASE MONITORING SYSTEM**







Till date total 14 numbers of MCA students from Cotton University have submitted their application to do their internship at RUSA Assam during 2021-22. These students were provided with some detailed topics covering the input data and required report from the data and necessary guidance have been providing to complete their internship within a particular time frame. This number of students and the topics for this academic session may increase in due course of time. Research topics provided to the 14 numbers of students for the academic session 2021-22 are as follows:

- 1. UG course Information and evaluation system (on faculty point of view)
- 2. PG course information and evaluation system (on faculty point of view)
- 3. Online Service Book of employees
- 4. Institutional Mentoring Reco