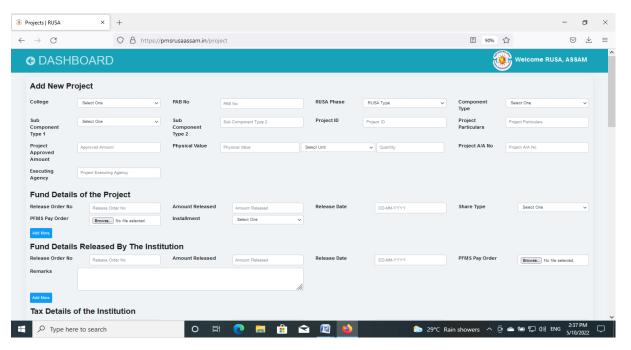

#### PREFACE

After joining at RUSA Assam as Mission Director, it was decided to take all activities of the office in a systematic way. Initially the branch system has been introduced in the office to systematize daily office activities and to create a systematic working environment. After that some simple preliminary application softwares were developed by using our own resources for smooth functioning of the daily office activities. These systems are project monitoring system, different office management systems, digital accounting systems etc. It was observed that development of these systems made the daily office functions more accurate and transparent. Project monitoring system developed under RUSA Assam not only made it possible to keep records of all projects funded by RUSA at various higher education institutions but it also provided scope for daily monitoring of RUSA activities at institution level. This online system along with other systems - administrative approval management system, DPR submission system etc. become more popular among the RUSA beneficiary institutions in the last 2 years. These systems also fetched the appreciation from the national level RUSA authority. Considering the popularity and easy usability of these preliminary application systems, in the year 2021-22 it was decided to add more online systems in the RUSA functioning process. These systems are -online employee attendance system, physical inspection record keeping system, institutional asset record system, NAAC accreditation record keeping system and many more. RUSA Assam is now going on a systematic way of its existing functions under 2 phases and also preparing smooth roadmap to fulfil the requirement of RUSA phase III.