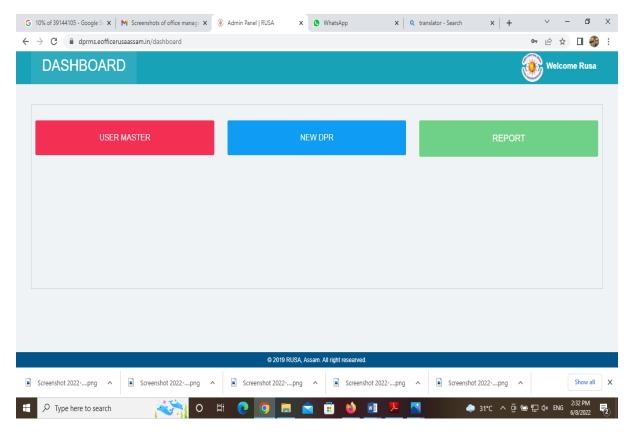

#### PREFACE

After joining at RUSA Assam as Mission Director, it was decided to take all activities of the office in a systematic way. Initially the branch system has been introduced in the office to systematize daily office activities and to create a systematic working environment. After that some simple preliminary application softwares were developed by using our own resources for smooth functioning of the daily office activities. These systems are project monitoring system, different office management systems, digital accounting systems etc. It was observed that development of these systems made the daily office functions more accurate and transparent. Project monitoring system developed under RUSA Assam not only made it possible to keep records of all projects funded by RUSA at various higher education institutions but it also provided scope for daily monitoring of RUSA activities at institution level. This online system along with other systems - administrative approval management system, DPR submission system etc. become more popular among the RUSA beneficiary institutions in the last 2 years. These systems also fetched the appreciation from the national level RUSA authority. Considering the popularity and easy usability of these preliminary application systems, in the year 2021-22 it was decided to add more online systems in the RUSA functioning process. These systems are -online employee attendance system, physical inspection record keeping system, institutional asset record system, NAAC accreditation record keeping system and many more. RUSA Assam is now going on a systematic way of its existing functions under 2 phases and also preparing smooth roadmap to fulfil the requirement of RUSA phase III.