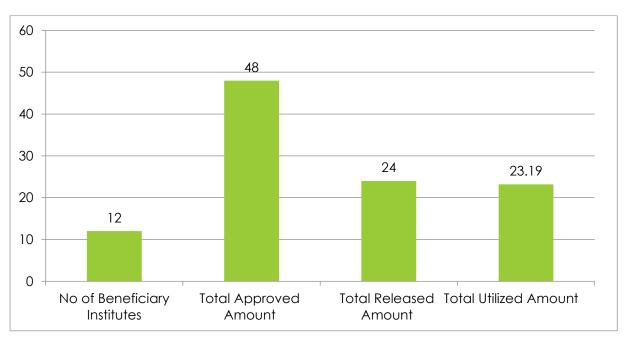

Total Released Amount: 20 Crore

Total Utilized Amount: 18.16 Crore



# **Infrastructure Grants to College RUSA 2.0:** Details of the component were mentioned below:

No of Beneficiary Institutes: 69

Total Approved Amount: 138 Crore

Total Released Amount: 80 Crore

Total Utilized Amount: 69.99 Crore



# New Model Degree College RUSA 2.0: Details of the component were mentioned below:

No of Beneficiary Institutes: 5 No's

Total Approved Amount: 60 Crore

Total Released Amount: 30 Crore

Total Utilized Amount: 22.09 Crore



# Up gradation of Existing Degree College to Model Degree College RUSA2.0: Details of the component were mentioned below:

No of Beneficiary Institutes: 12 No's

Total Approved Amount: 48 Crore

Total Released Amount: 24 Crore

Total Utilized Amount: 23.19 Crore



# **Faculty Improvement RUSA 2.0:** Details of the component were mentioned below:

No of Beneficiary Institutes: 1 No's

Total Approved Amount: 7 Crore

Total Released Amount: 3.5 Crore

Total Utilized Amount: 0.51 Crore



# Equity Initiatives RUSA 2.0: Details of the component were mentioned below:

No of Beneficiary Institutes: 2 No's

Total Approved Amount: 5Crore

Total Released Amount: 2.5 Crore

Total Utilized Amount: 2.28 Crore



## 11.9 Benefits derived by RUSA

RUSA Assam has introduced Project Monitoring System in the year 2019 to monitor the whole activity of all projects of beneficiary institutions for which funds have been released by RUSA. Under the platform of Project monitoring system, RUSA Assam records all these approved projects and projects for which funds have bee