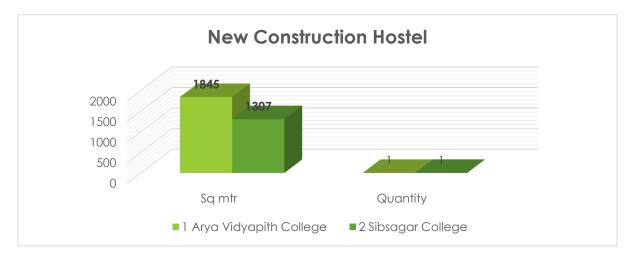

ovated with having an overall of 21953.03 Sq. mt. Renovation is mostly done to restore life of a property after a certain period of time to avoid damage. Renovation sometimes takes place to correct the wrongly estimated plan of a building in order to reduce the excess amount of cost to be occurred to create a new one.

## 3.3.11 Equity Initiative RUSA 2.0

|                                          | New Construction Hostel |      |   |  |  |
|------------------------------------------|-------------------------|------|---|--|--|
| Sl. No. Institution Name Sq mtr Quantity |                         |      |   |  |  |
| 1                                        | Arya Vidyapith College  | 1845 | 1 |  |  |
| 2                                        | Sibsagar College        | 1307 | 1 |  |  |



#### \*Source PMS Portal of RUSA Assam

Under the Component Equity Initiative RUSA 2.0. There are total 2 nos. of G+2 Hostels being constructed for 2 nos. of colleges with having an overall of 3152 Sq mt.

## 3.3.12 Faculty Improvement RUSA 2.0

|         | New Construction Academic Building                       |     |   |     |   |  |
|---------|----------------------------------------------------------|-----|---|-----|---|--|
| Sl. No. | Sl. No. Institution Name Sq mtr Quantity Sq mtr Quantity |     |   |     |   |  |
| 1       | HRDC Gauhati<br>University                               | 194 | 1 | 346 | 1 |  |



\*Source PMS Portal of RUSA Assam

Under the component Faculty improvement RUSA 2.0 a total of 2 nos. of Academic building were constructed with having an overall of 540 Sq