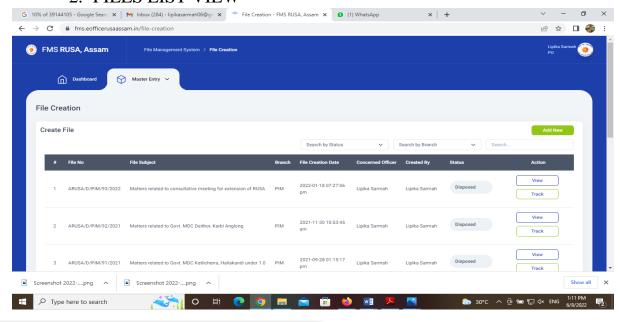

d provided an innovative and effective outlook.
- Be it Pandemics and or any other unwanted disruption, the works never comes to halt. The FMS mechanism provides service at all times.
- Transformation of RUSA work culture and ethics to progressive approach. Promotes greater collaboration in the workplace and effective knowledge management among all the staffs of RUSA, Assam.
- RUSA, Assam has ventured to be the only zero-paper office in matters of files, receipts and correspondences.

#### **Statistical Overview of FMS**

As on date the total files on FMS: 478

Total Pending Files: 2

Total Forwarded: 6

Total Disposed: 470

#### PICTORIAL REPRESENTATION OF THE FIGURES:



The screenshots depicting the data flow mechanism is as follows:

## 1. CENTRAL DASHBOARD



#### 2. FILES LIST VIEW



#### 3. FILE CREATE VIEW

| reate File         |  |  |
|--------------------|--|--|
|                    |  |  |
| Branch<br>Select   |  |  |
| File No            |  |  |
| Dated              |  |  |
| 06/10/2022         |  |  |
| File Subject       |  |  |
| Previous Reference |  |  |

The main parameters for file creation are:

- 1. Branch
- 2. File No. (Auto generated)
- 3. Date of Creation of the file
- 4. File Subject
- 5. Previous Reference (of any physical files created earlier)

The Open Architecture on which FMS has been built, makes it a reusable framework and a standard reusable product amenable to replication across all the offices under govt. of Assam. The product brings together the independent functions and systems under a single framework and single window for users.

##