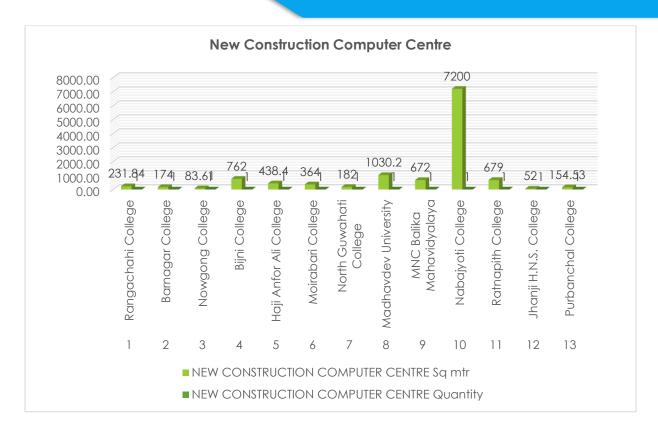

The Analytical report volume II was published in the year 2021-22 of RUSA Assam focused on the ongoing activities of the mission at the state along with new initiatives taken for upliftment of the office working quality. This report focused on the achievements and failures of the objectives set during the analytical report volume I. Important topics covered in the volume II are the overview and achievements and failures of the objectives of volume I, RUSA component wise physical and financial achievements of RUSA Assam, Physical inspections under RUSA Assam and its findings, online digital accounting systems and project monitoring systems under RUSA Assam, details of project monitoring system developed under RUSA Assam, New initiatives to be taken by RUSA Assam for the year 2020-21 and 2022-23.

This analytical report volume III to be published in the year 2022 is focusing the present activities of RUSA Assam based on statistical data, facts and figures. These statistical data are auto generated and stored in the systems developed under RUSA Assam for office management. This analytical report is trying to present the contribution of RUSA Assam in the field of higher education of the State with facts and statistical data. During RUSA Analytical report volume II it was mentioned about new initiatives to be taken by RUSA Assam for the year 2020-21 and 2022-23 in the light of NEP 2020. This volume tries to throw light on how RUSA Assam has planned its activities and has been progressing to achieve the targets of National Education Policy 2020.