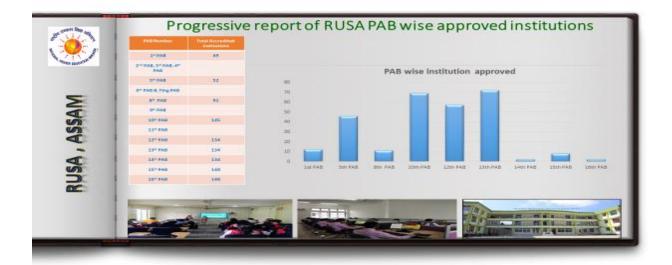

|                                 |

As shown in the table, total units approved under different components under RUSA Assam are 134 units. The number of PABs where these grants were approved are: 12<sup>th</sup> 13<sup>th</sup> 14<sup>th</sup> 15<sup>th</sup> and 16<sup>th</sup> PAB of Govt. of India. Out of 111 numbers of institutions under infrastructure grants to colleges 69 institutions have received grants till date from Govt. of India. 2 institutions approved under equity initiatives have also received grants under infrastructure grants to colleges component. 6 institutions under RUSA 2.0 infrastructure grants to colleges were also beneficiary institutions under RUSA 1.0 components.

# Graphical representation of PAB institutions approved under RUSA Assam:



# 1.5 List of beneficiary institutions under RUSA Assam till date

| List of beneficiary institutions under RUSA, Assam |                     |                         |                                 |                                   |                               |  |
|----------------------------------------------------|---------------------|-------------------------|---------------------------------|-----------------------------------|-------------------------------|--|
| Sl.<br>No                                          | RUSA<br>Phase       | Number of<br>Components | Name of Institution             | Component Name                    | Component<br>Name<br>(Equity) |  |
| 1                                                  | RUSA 2.0            | 1                       | Scie