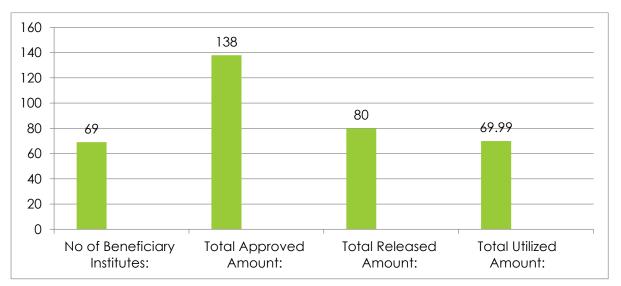

mount: 39 Crore

Total Utilized Amount: 17.11 Crore



# Equity Initiatives RUSA1.0: Details of the component were mentioned below:

No of Beneficiary Institutes: 29 No's

Total Approved Amount: 5 Crore

Total Released Amount: 5 Crore

Total Utilized Amount: 4.90 Crore



# 11.8 Graphical Representation of Components: RUSA 2.0

# **Infrastructure Grants to University RUSA2.0:** Details of the component were mentioned below:

No of Beneficiary Institutes: 2

Total Approved Amount: 40 Crore

Total Released Amount: 20 Crore

Total Utilized Amount: 18.16 Crore



# **Infrastructure Grants to College RUSA 2.0:** Details of the component were mentioned below:

No of Beneficiary Institutes: 69

Total Approved Amount: 138 Crore

Total Released Amount: 80 Crore

Total Utilized Amount: 69.99 Crore



# New Model Degree College RUSA 2.0: Details of the component were mentioned below:

No of Beneficiary Institutes: 5 No's

Total Approved Amount: 60 Crore

Total Released Amount: 30 Crore

Total Utilized Amount: 22.09 Crore



# Up gradation of Existing Degree College to Model Degree College RUSA2.0: Details of the component were mentioned below:

No of Beneficiary Institutes: 12 No's

Total Approved Amount: 48 Crore

Total Released Amount: 24 Crore

Total Utilized Amount: 23.19 Crore



# **Faculty Improvement RUSA 2.0:** Details of the component were mentioned below:

No of Beneficiary Institutes: 1 No's

Total Approved Amount: 7 Crore

Total Released Amount: 3.5 Crore

Total Utilized Amount: 0.51 Crore



# Equity Initiatives RUSA 2.0: Details of the component were mentioned below:

N