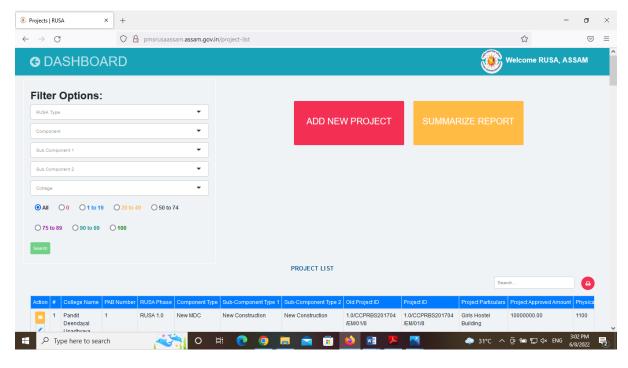

#### PREFACE

After joining at RUSA Assam as Mission Director, it was decided to take all activities of the office in a systematic way. Initially the branch system has been introduced in the office to systematize daily office activities and to create a systematic working environment. After that some simple preliminary application softwares were developed by using our own resources for smooth functioning of the daily office activities. These systems are project monitoring system, different office management systems, digital accounting systems etc. It was observed that development of these systems made the daily office functions more accurate and transparent. Project monitoring system developed under RUSA Assam not only made it possible to keep records of all projects funded by RUSA at various higher education institutions but it also provided scope for daily monitoring of RUSA activities at institution level. This online system along with other systems - administrative approval management system, DPR submission system etc. become more popular among the RUSA beneficiary institutions in the last 2 years. These systems also fetched the appreciation from the national level RUSA authority. Considering the popularity and easy usability of these preliminary application systems, in the year 2021-22 it was decided to add more online systems in the RUSA functioning process. These systems are -online employee attendance system, physical inspection record keeping system, institutional asset record system, NAAC accreditation record keeping system and many more. RUSA Assam is now going on a systematic way of its existing functions under 2 phases and also preparing smooth roadmap to fulfil the requirement of RUSA phase III.