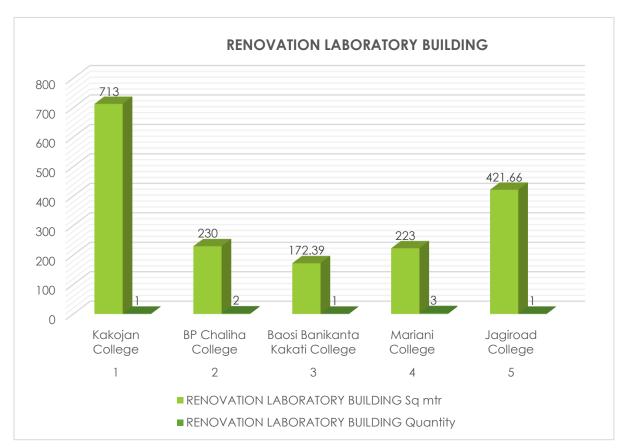

|  |



## **Renovation Laboratory Building**

| Renovation Laboratory Building |                                |        |          |  |  |
|--------------------------------|--------------------------------|--------|----------|--|--|
| Sl. No.                        | Institution Name               | Sq mtr | Quantity |  |  |
| 1                              | Kakojan College                | 713    | 1        |  |  |
| 2                              | BP Chaliha College             | 230    | 2        |  |  |
| 3                              | Baosi Banikanta Kakati College | 172.39 | 1        |  |  |
| 4                              | Mariani College                | 223    | 3        |  |  |
| 5                              | Jagiroad College               | 421.66 | 1        |  |  |



# \*Source: PMS portal of RUSA, Assam

A total of 18 numbers of Laboratory buildings were renovated under the component Infrastructure Grant to College RUSA 2.0 with having an overall of 6291 Sq.mt.

# **Renovation Hostel Building**

| Renovation Hostel Building |                          |        |          |  |  |
|----------------------------|--------------------------|--------|----------|--|--|
| Sl. No.                    | Institution Name         | Sq mtr | Quantity |  |  |
| 1                          | LTK College              | 90     | 1        |  |  |
| 2                          | Lakhimpur Girls College  | 35     | 1        |  |  |
| 3                          | Kamrrup College          | 328.96 | 1        |  |  |
| 4                          | Tihu College             | 32