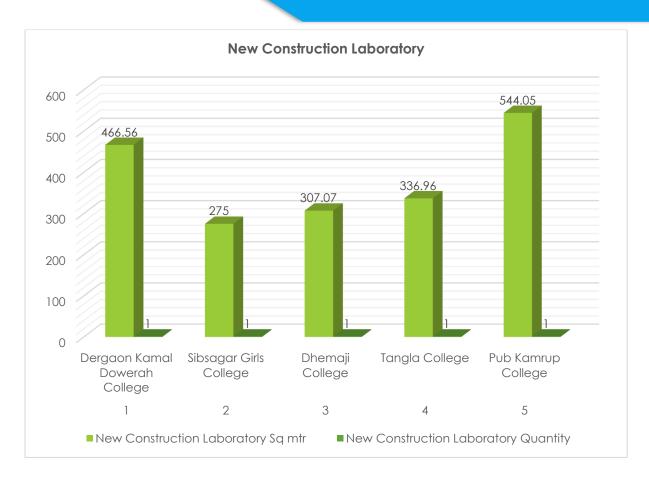

A 1.0

| New Construction Laboratory |                               |        |          |  |  |  |  |  |
|-----------------------------|-------------------------------|--------|----------|--|--|--|--|--|
| SL no                       | College Name                  | Sq mtr | Quantity |  |  |  |  |  |
| 1                           | Dergaon Kamal Dowerah College | 466.56 | 1        |  |  |  |  |  |
| 2                           | Sibsagar Girls College        | 275    | 1        |  |  |  |  |  |
| 3                           | Dhemaji College               | 307.07 | 1        |  |  |  |  |  |
| 4                           | Tangla College                | 336.96 | 1        |  |  |  |  |  |
| 5                           | Pub Kamrup College            | 544.05 | 1        |  |  |  |  |  |



Under the Component Upgradation of Existing Degree college to Model Degree College RUSA 1.0. A total of 5 numbers of Laboratories were constructed with having a overall of 1929.64 Sq.mt.

| New Construction Computer Centre |                                  |         |          |
|----------------------------------|----------------------------------|---------|----------|
| SL no                            | College Name                     | Sq mtr  | Quantity |
| 1                                | Dergaon Kamal Dowerah<br>College | 312     | 1        |
| 2                                | Sibsagar Girls College           | 175     | 1        |
| 3                                | Dhemaji College                  | 387.46  | 1        |
| 4                                | Tangla College