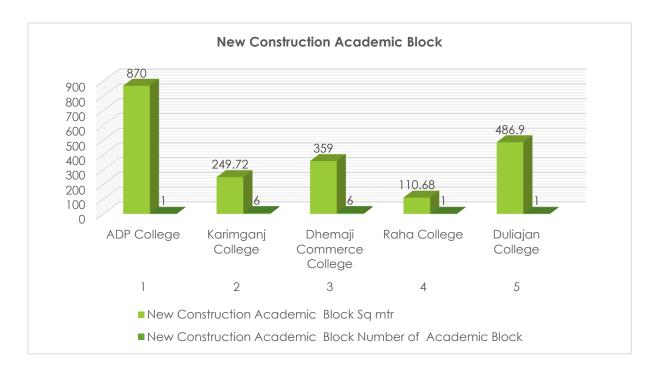

| CHAPTER – 5: Quality Improvement                                        |         |
|-------------------------------------------------------------------------|---------|
| 5.1 Introduction                                                        | 1       |
| 5.1.1 Provision of infrastructure along with technologically advanced   |         |
| infrastructure                                                          | 119-128 |
| 5.1.2 Research and Innovation                                           | 117-120 |
| 5.1.3 Faculty Training                                                  |         |
| 5.3 Initiatives for NAAC accreditation status improvement               |         |
| 5.4 NIRF ranking                                                        |         |
| CHAPTER – 6: RUSA Fund Flow                                             |         |
| 6.1 Introduction                                                        | =       |
| 6.2.1 Fund Received by Rashtriya Uchchatar Shiksha Abhiyan, Assam under |         |
| RUSA1.0 and Fund Utilization Component wise                             |         |
| 6.2.2 Fund received by Rashtriya Uchchatar Shiksha Abhiyan, Assam under |         |
| RUSA 2.0 and Fund Utilization Component wise                            | 129-151 |
| 6.3 Outstanding Works                                                   |         |
| 6.4 Overview of fund utilization                                        |         |
| 6.5 Proposal for next installment submitted details                     |         |
| 6.6 Follow up of New Financial Procedures: coverage, fund details, etc. |         |
| 6.7 Major obstacles in fund receipt and overcome of it                  |         |
| CHAPTER – 7: RUSA MDC status                                            |         |
| 7.1 Introduction                                                        | _       |
| 7.2 Fund received and utilization details                               |         |
| 7.3 Functional MDC details RUSA 1.0 and 2.0                             | 150 165 |
| 7.4 Ongoing MDC details RUSA 1.0 & 2.0                                  | 152-165 |
| 7.5 Target for 2022-23 RUSA 1.0 & RUSA 2.0                              |         |
| 7.6 Student/facility status of functional MDCs                          |         |
| 7.7 Expected Outcome of MDCs for Higher Education                       |         |
| CHAPTER – 8: RUSA Professional Colleges status                          |         |
| 8.1 Introduction                                                        | -       |
| 8.2.1 Location of the Colleges                                          |         |
| 8.2.2 Profile of the district                                           |         |
| 8.2.3 Upcoming New Buildings                                            |         |
| 8.2.4 Master Plan of the Nalbari Engineering College                    |         |
| 8.2.5 Academic Divisions and programmes                                 |         |
| 8.2.6 Nagaon Engineering College                                        | 166 101 |
| 8.2.7 Profile of the district                                           | 166-181 |
| 8.2.8 Upcoming New Buildings                                            |         |
| 8.2.9 Master Plan of the Nagaon Engineering College                     |         |
| 8.2.10 Academic Divisions and Programmes                                |         |
| 8.2.11 Udalguri Engineering College                                     |         |
| 8.2.12 Profile of the district                                          |         |
| 8.2.13 Upcoming New Buildings                                           |         |
| 8.2.14 Master Plan of the Udalguri Engineering College                  |         |
| 8.2.15 Academic Divisions and programmes                                |         |