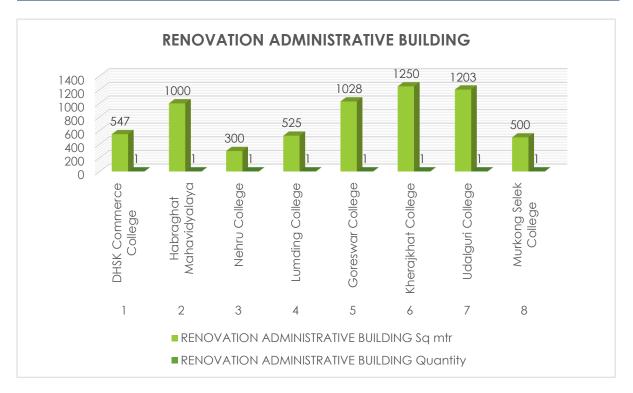

ing**

|         | Renovation Administrative Building |        |          |  |
|---------|------------------------------------|--------|----------|--|
| Sl. No. | Institution Name                   | Sq mtr | Quantity |  |
| 1       | DHSK Commerce College              | 547    | 1        |  |
| 2       | Habraghat Mahavidyalaya            | 1000   | 1        |  |
| 3       | Nehru College                      | 300    | 1        |  |
| 4       | Lumding College                    | 525    | 1        |  |
| 5       | Goreswar College                   | 1028   | 1        |  |
| 6       | Kherajkhat College                 | 1250   | 1        |  |
| 7       | Udalguri College                   | 1203   | 1        |  |
| 8       | Murkong Selek College              | 500    | 1        |  |



#### \*Source: PMS portal of RUSA, Assam

A total of 8 units of administrative building were renovated under Upgradation of Existing Degree College to Model Degree College with an overall of 6353 Sq.mt. Renovation works in administrative building mostly consists of installing new appliances, new hardware fittings, new lighting fixtures, etc. to give new look to the existing building.

## **Renovation Laboratory**

|         | Renovation Laboratory   |        |          |  |
|---------|-------------------------|--------|----------|--|
| Sl. No. | Institution Name        | Sq mtr | Quantity |  |
| 1       | DHSK Commerce College   | 500    | 1        |  |
| 2       | Bengtol College         | 350    | 1        |  |
| 3       | Habraghat Mahavidyalaya | 457    | 1        |  |
| 4       | Ne