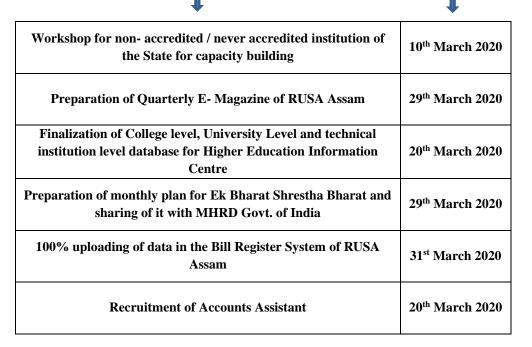

-----------------------------------------------------------------|---------------------------------------------------------------------------------------------|---------------------------------------------------------|
| Infrastructure grants to Colleges, infrastructure grants to Universities, Upgradation of Existing Degree Colleges to MDC, Equity Initiatives | Collection of databases for Mid-<br>term review of RUSA 2.0 &<br>finalization of the report | 15 <sup>th</sup> March & 29 <sup>th</sup><br>March 2020 |

| Other<br>Important<br>Matters | Planned Action to be taken | Tentative Date of Completion |
|-------------------------------|----------------------------|------------------------------|
|                               | II                         |                              |



# Monthly Action Plan of RUSA Assam (June, 2020)



| Phase of RUSA | Name of the<br>Components                                                                                                                                   | Planned Action to be taken                                                                                    | Tentative Date of Completion |
|---------------|-------------------------------------------------------------------------------------------------------------------------------------------------------------|---------------------------------------------------------------------------------------------------------------|------------------------------|
| 1             | 1