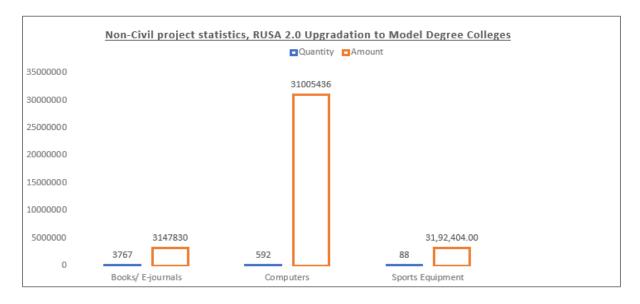

# Contents

| Chapter – 1: Introductory Chapter                                              |         |
|--------------------------------------------------------------------------------|---------|
| 1.1 Introduction                                                               |         |
| 1.2 Overview of the earlier Analytical Report                                  | 1-34    |
| 1.3 Type wise higher education institution of the states                       |         |
| 1.4 RUSA beneficiary institutions till date                                    |         |
| 1.5 List of beneficiary institutions under RUSA Assam till date                |         |
| CHAPTER – 2: Administrative Management                                         |         |
| 2.1 Introduction                                                               |         |
| 2.2 Office functioning                                                         |         |
| 2.3 Use of assamese language and use of Govt. e-file platform                  |         |
| 2.4 Attendance of all RUSA employees                                           | 35-44   |
| 2.5 Leave admissibility detail                                                 |         |
| 2.6 Detail of e-mail received and letter issued in the year                    |         |
| 2.7 Details of the RTI application received and processed                      |         |
| 2.8 Details of the assembly questions received and processed                   |         |
| CHAPTER – 3: Outcome of RUSA grants – Civil Activities                         |         |
| 3.1 Introduction                                                               |         |
| 3.2 Outcome study                                                              |         |
| 3.3 Civil Facilities that are provided by RUSA 1.0 & 2.0                       |         |
| 3.3.1 Infrastructure Grant to College (RUSA 1.0)                               |         |
| 3.3.2 Infrastructure Grant to University RUSA 1.0                              |         |
| 3.3.3 Upgradation of Existing Degree College to Model Degree College RUSA 1.0  |         |
| 3.3.4 Infrastructure Grant to University RUSA 1.0                              |         |
| 3.3.5 Infrastructure Grant to College RUSA 2.0                                 | 45-110  |
| 3.3.6 Infrastructure Grant to Universities RUSA 2.0                            |         |
| 3.3.7 Upgradation of Existing Degree College to Model Degree College RUSA 2.0  |         |
| 3.3.8 Infrastructure Grant to College RUSA 2.0                                 |         |
| 3.3.9 Infrastructure Grants to University RUSA 2.0                             |         |
| 3.3.10 Upgradation of Existing Degree College to Model Degree College RUSA 2.0 |         |
| 3.3.11 Equity Initiative RUSA 2.0                                              |         |
| 3.3.12 Faculty Improvement RUSA 2.0                                            |         |
| 3.4 Benefits Derived by Students                                               |         |
| CHAPTER – 4: Outcome of RUSA grants – non-civil activities                     |         |
| 4.1 Introduction                                                               |         |
| 4.2 Non civil activities                                                       |         |
| 4.2.1 Infrastructure Grant to Colleges, RUSA 1.0                               |         |
| 4.2.2 Upgradation to Model Degree Colleges, RUSA 1.0                           |         |
| 4.2.3 Infrastructure Grants to Colleges, RUSA 2.0                              | 111-118 |
| 4.2.4 Upgradation to Model Degree Colleges, RUSA 2.0                           | 111 110 |
| 4.2.5 Equity Initiatives, RUSA 1.0                                             |         |
| 4.2.6 Infrastructure Grants to Universities, RUSA 1.0                          |         |
| 4.2.7 Infrastructure Grants to Universities, RUSA 2.0                          |         |
| 4.3 Fixed assets at colleges/universities                                      |         |
| 4.4 Benefits derived by students                                               |         |