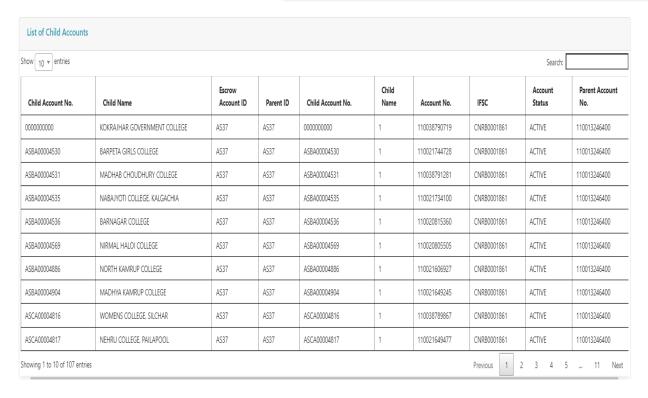

## **Renovation Academic Building**

| Renovation Academic Building |                         |        |          |
|------------------------------|-------------------------|--------|----------|
| Sl. No.                      | Institution Name        | Sq mtr | Quantity |
| 1                            | DHSK Commerce College   | 750    | 1        |
| 2                            | Bengtol College         | 325.43 | 1        |
| 3                            | Madhya Kamrup College   | 470    | 1        |
| 4                            | Habraghat Mahavidyalaya | 1029   | 1        |
| 5                            | Nehru College           | 550    | 1        |
| 6                            | Goreswar College        | 1230   | 1        |
| 7                            | Gossaigaon College      | 750    | 1        |
| 8                            | Jengraimukh College     | 500    | 1        |

## \*Source: PMS portal of RUSA, Assam

A total of 8 units of Academic Building were renovated under the component Upgradation of Existing Degree College to Model Degree College RUSA 2.0 with having an overall of 5604 Sq.mt. Renovation works in academic building mostly consists of installing new appliances, new hardware fittings, new lighting fixtures, etc. to give new look to the existing building.

## **Renovation Administrative Building**

|         | Renovation Administrative Building |        |          |  |
|---------|------------------------------------|--------|----------|--|
| Sl. No. | Institution Name                   | Sq mtr | Quantity |  |
| 1       | DHSK Commerce College              | 547    | 1        |  |
| 2       | Habraghat Mahavidyalaya            | 1000   | 1        |  |
| 3       | Nehru College                      | 300    | 1        |  |
| 4       | Lumding College                    | 525    | 1        |  |
| 5       | Goreswar College                   | 1028   | 1        |  |
| 6       | Kherajkhat College                 | 1250   | 1        |  |
| 7       | Udalguri College                   | 1203   | 1        |  |
| 8       | Murkong Selek College              | 500    | 1        |  |