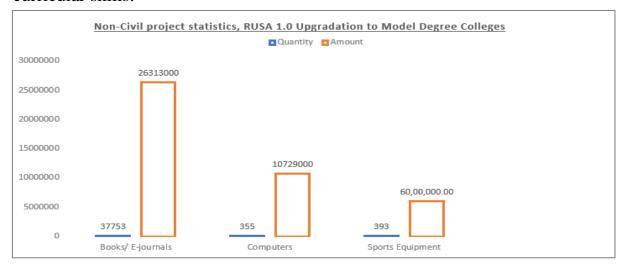

ement is all-round development of extra-curricular and co-curricular skills.



4.2.2 Upgradation to Model Degree Colleges, RUSA 1.0

| Sl.<br>No. | Sub-Component     | Quantity (units) procured | Amount |
|------------|-------------------|---------------------------|--------|
| 1          | Books/ E-journals | 37753                     |        |
| 2          | Computers         | 355                       |        |
| 3          | Sports Equipment  | 393                       |        |

<sup>\*</sup>Source: PMS portal, RUSA(Assam)

Under the component "Upgradation to Model Degree Colleges", there are a total of 15 projects for a total of 5 beneficiary institutions under 1.0 phase. The basic objective of procurement is all-round development of extra-curricular and co-curricular skills.



## 4.2.3 Infrastructure Grants to Colleges, RUSA 2.0

| Sl. | Sub-Component     | Quantity (units) | Amount   |
|-----|-------------------|------------------|----------|
| No  | Sub-Component     | procured         | Amount   |
| 1   | Books/ E-journals | 66339            | 52021000 |
| 2   | Computers         | 2006             | 78279000 |
| 3   | Sports Equipment  | 4046             | 26300000 |

<sup>\*</sup>Source: PMS portal, RUSA(Assam)

Under the component "Infrastructure Grants to Colleges", there are a total of 240 projects for a total of 69 beneficiary institutions under 2.0 phase. The basic objective of procurement is all-round development of extra-curricular and co-curricular skills.



## 4.2.4 Upgradation to Model Degree Colleges, RUSA 2.0

| Sl.<br>No | Sub-Component