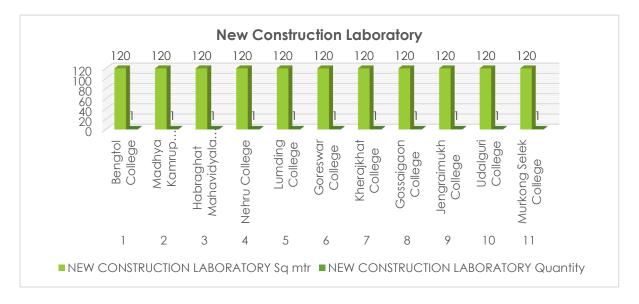

tution Name            | Sq mtr | Quantity |  |  |
| 1       | Bengtol College             | 120    | 1        |  |  |
| 2       | Madhya Kamrup College       | 120    | 1        |  |  |
| 3       | Habraghat Mahavidyalaya     | 120    | 1        |  |  |
| 4       | Nehru College               | 120    | 1        |  |  |
| 5       | Lumding College             | 120    | 1        |  |  |
| 6       | Goreswar College            | 120    | 1        |  |  |
| 7       | Kherajkhat College          | 120    | 1        |  |  |
| 8       | Gossaigaon College          | 120    | 1        |  |  |
| 9       | Jengraimukh College         | 120    | 1        |  |  |
| 10      | Udalguri College            | 120    | 1        |  |  |
| 11      | Murkong Selek College       | 120    | 1        |  |  |



There are 11 nos. of Laboratories being constructed so far under the component Upgradation of Existing Degree College to Model Degree College RUSA 2.0 with having an overall of 1320 Sq.mt. A laboratory is always considered as a relevant and essential part so far in the teaching of science and computer is concerned. Every Institutions has laboratories where the students can perform various task related to practical, research work, experiments etc. Laboratories enhances the learning capacity of students and nurture them in understanding the theoretical concepts of Science and Computer that are taught on the textbooks. A well-designed and well-equipped Laboratories not only makes the experiments fun and understanding but also helps the students in achieving good academic results as well.

*