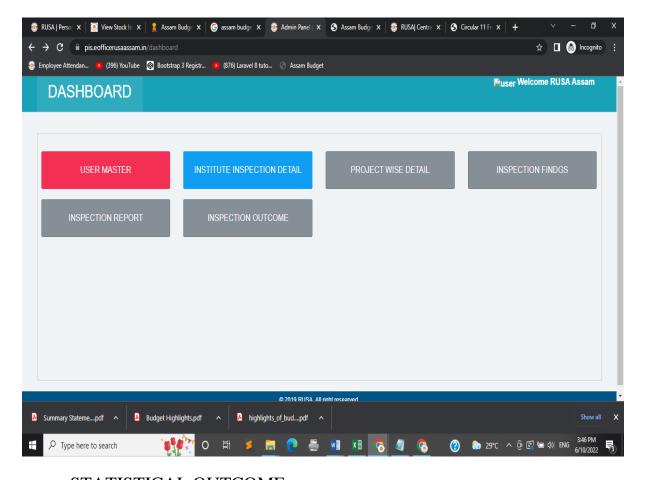

#### PREFACE

After joining at RUSA Assam as Mission Director, it was decided to take all activities of the office in a systematic way. Initially the branch system has been introduced in the office to systematize daily office activities and to create a systematic working environment. After that some simple preliminary application softwares were developed by using our own resources for smooth functioning of the daily office activities. These systems are project monitoring system, different office management systems, digital accounting systems etc. It was observed that development of these systems made the daily office functions more accurate and transparent. Project monitoring system developed under RUSA Assam not only made it possible to keep records of all projects funded by RUSA at various higher education institutions but it also provided scope for daily monitoring of RUSA activities at institution level. This online system along with other systems - administrative approval management system, DPR submission system etc. become more popular among the RUSA beneficiary institutions in the last 2 years. These systems also fetched the appreciation from the national level RUSA authority. Considering the popularity and easy usability of these preliminary application systems, in the year 2021-22 it was decided to add more online systems in the RUSA functioning process. These systems are -online employee attendance system, physical inspection record keeping system, institutional asset record system, NAAC accreditation record keeping system and many more. RUSA Assam is now going on a systematic way of its existing functions under 2 phases and also preparing smooth roadmap to fulfil the requirement of RUSA phase III.