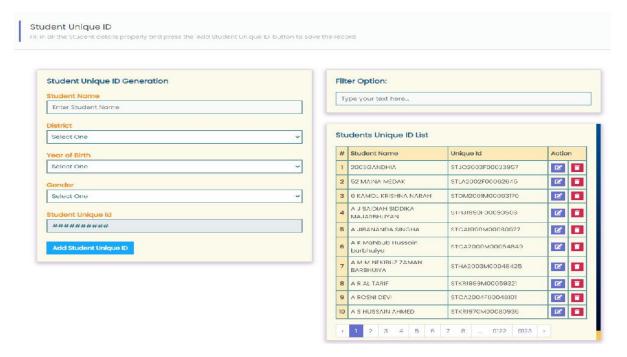

science   | Sanctioned Filled<br>Up | Assistant<br>Professor | Female  | 1          | 1                  | 1                  | 0                          | 0                            | 0                               | EZ*Ec          |

# nstitution Information Administrative Setup Faculty Strength Security Setup & General Administrative Strength

# SECURITY SETUP & GENERAL ADMINISTRATIVE STRENGTH



#### • Students' enrolment:

We may be able to know the students' ratio under 18-23 years. As on date 13/06/2022 total 91226 no student's data has been updated in the system and unique ID against them has been generated.

- Stream wise students enrolment
- Year-wise enrolment.
- Subject wise enrolment
- Courses available. (It may help students to choose the courses as per their interest)



# • Demographic Profile: (most essential):

With the help of demographic data of a district one can easily calculate the GER, literacy rate etc. But due to non-availability of current population census data it is difficult to calculate the accurate result. To meet up the gap RUSA Assam takes some alternative measures such as random sampling of data on the basis of voter list to find out the target population of 18-23 years for GER calculation. Under this profile we try to capture the below mentioned information:

- To know the sex ratio (18-23 years)
- To know the male-female literacy rate
- To know the GER (18-23 years)
- To know the gender parity index etc
- Information about the population of the age group (18-23 years)

#### Student facilities:

Under this profile the below mentioned