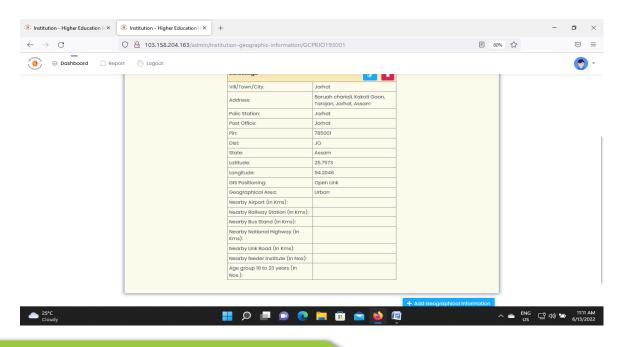

Besides its normal mission related activities, it was thought to do something different under RUSA Assam which will benefit in the improvement of quality of the higher education scenario of the state. RUSA Assam is developing higher education information system, student admission information system to keep record of institution level information, faculty level information, student information etc. of all higher education institutions of the state. In collaboration with ASTEC, RUSA Assam has made the first effort for GIS mapping of all higher education institutions of the state. After development of 2 numbers of Unicode Assamese font by the office, it was decided to make RUSA office as the first office of the state where all official works and written communication are made using assamese language.