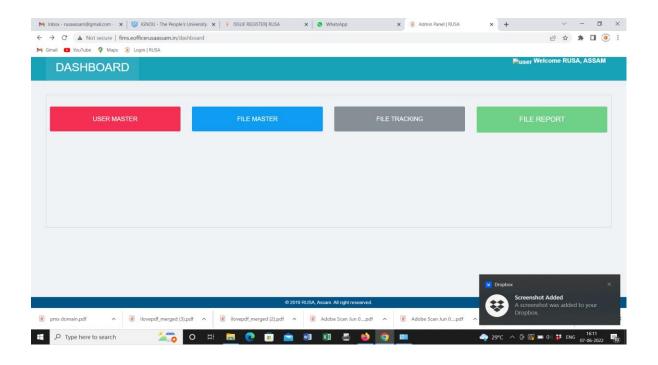

ition of the file
- 4. Closing of the file

The above operations can be monitored by the admin and the status report can be generated as and when needed. The file index number has a specified predefined format for *e.g.* ARUSA/FAA/295/2022. The beauty of the system lies in storing the ECF (Electronic Computer File) number which is generated from the eOffice application developed by NIC. This helps in quick and easy tracing of the files along with the concerned officer and the subject matter.

## **Utility of FIMS:**

As on date i.e. 10<sup>th</sup> June 2022 the usage can be detailed as follows:

**Total Files Stored: 294** 

PIM BRANCH: 476

**PAN BRANCH: 78** 

**EIT BRANCH: 31** 

**PAN: 78** 



## The screenshots of the system interface are attached herewith:

#### 1. USER DASHBOARD



## 2. FILE ADDITION & FILE LIST VIE



#### 2. E File Management System:

The E-File Management System acronym as FMS aims to support electronic files movement by ushering in more effective and transparent inter and Intra-RUSA processes.

The stake holders of this system are

- a. Mission Director, RUSA, Assam
- b. RUSA Officials
- c. FAO, RUSA, Assam
- d. Commissioner & Secretary (HE Deptt.)

The advantages of FMS is manifold.

- Enhance transparency The files can be tracked, and their status is known whenever required. The trails and movements can be tracked.
- Increase accountability The responsibility of quality and speed of decision making is easier for the higher authorities. Accountability is increased as each user must log in with their individual user id and password.
- Enhanced