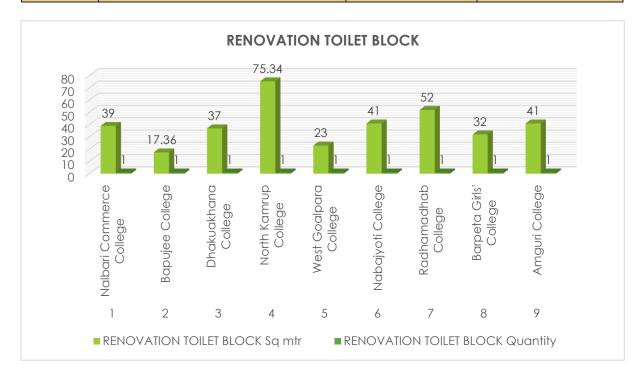

The Analytical report volume II was published in the year 2021-22 of RUSA Assam focused on the ongoing activities of the mission at the state along with new initiatives taken for upliftment of the office working quality. This report focused on the achievements and failures of the objectives set during the analytical report volume I. Important topics covered in the volume II are the overview and achievements and failures of the objectives of volume I, RUSA component wise physical and financial achievements of RUSA Assam, Physical inspections under RUSA Assam and its findings, online digital accounting systems and project monitoring systems under RUSA Assam, details of project monitoring system developed under RUSA Assam, New initiatives to be taken by RUSA Assam for the year 2020-21 and 2022-23.

This analytical report volume III to be published in the year 2022 is focusing the present activities of RUSA Assam based on statistical data, facts and figures. These statistical data are auto generated and stored in the systems developed under RUSA Assam for office management. This analytical report is trying to present the contribution of RUSA Assam in the field of higher education of the State with facts and statistical data. During RUSA Analytical report volume II it was mentioned about new initiatives to be taken by RUSA Assam for the year 2020-21 and 2022-23 in the light of NEP 2020. This volume tries to throw light on how RUSA Assam has planned its activities and has been progressing to achieve the targets of National Education Policy 2020.