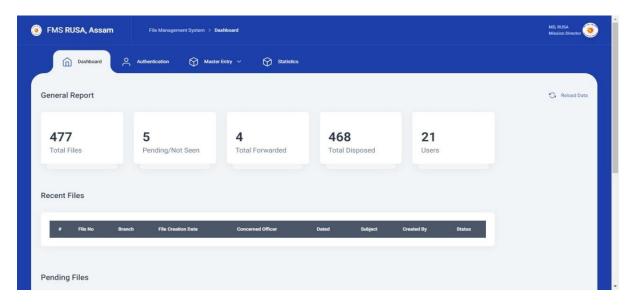

igated such dependencies and provided an innovative and effective outlook.
- Be it Pandemics and or any other unwanted disruption, the works never comes to halt. The FMS mechanism provides service at all times.
- Transformation of RUSA work culture and ethics to progressive approach. Promotes greater collaboration in the workplace and effective knowledge management among all the staffs of RUSA, Assam.
- RUSA, Assam has ventured to be the only zero-paper office in matters of files, receipts and correspondences.

#### **Statistical Overview of FMS**

As on date the total files on FMS: 478

Total Pending Files: 2

Total Forwarded: 6

Total Disposed: 470

#### PICTORIAL REPRESENTATION OF THE FIGURES:



The screenshots depicting the data flow mechanism is as follows:

## 1. CENTRAL DASHBOARD



#### 2. FILES LIST VIEW



#### 3. FILE CREATE VIEW

| reate File         |  |  |
|--------------------|--|--|
|                    |  |  |
| Branch<br>Select   |  |  |
| File No            |  |  |
| Dated              |  |  |
| 06/10/2022         |  |  |
| File Subject       |  |  |
| Previous Reference |  |  |

The main parameters for file creation are:

- 1. Branch
- 2. File No. (Auto generated)
- 3. Date of Creation of the file
- 4. File Subject
- 5. Previous Reference (of any physical files created earlier)

The Open Architecture on which FMS has been built, makes it a reusable framework and a standard reusable product amenable to replication across all the offices under govt. of Assam. The product brings together the independent functions and systems under a single framework and si