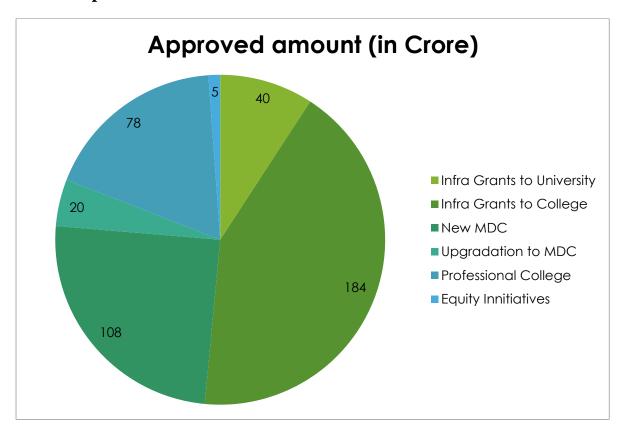

#### PREFACE

After joining at RUSA Assam as Mission Director, it was decided to take all activities of the office in a systematic way. Initially the branch system has been introduced in the office to systematize daily office activities and to create a systematic working environment. After that some simple preliminary application softwares were developed by using our own resources for smooth functioning of the daily office activities. These systems are project monitoring system, different office management systems, digital accounting systems etc. It was observed that development of these systems made the daily office functions more accurate and transparent. Project monitoring system developed under RUSA Assam not only made it possible to keep records of all projects funded by RUSA at various higher education institutions but it also provided scope for daily monitoring of RUSA activities at institution level. This online system along with other systems - administrative approval management system, DPR submission system etc. become more popular among the RUSA beneficiary institutions in the last 2 years. These systems also fetched the appreciation from the national level RUSA authority. Considering the popularity and easy usability of these preliminary application systems, in the year 2021-22 it was decided to add more online systems in the RUSA functioning process. These systems are -online employee attendance system, physical inspection record keeping system, institutional asset record system, NAAC accreditation record keeping system and many more. RUSA Assam is now going on a systematic way of its existing functions under 2 phases and also preparing smooth roadmap to fulfil the requirement of RUSA phase III.