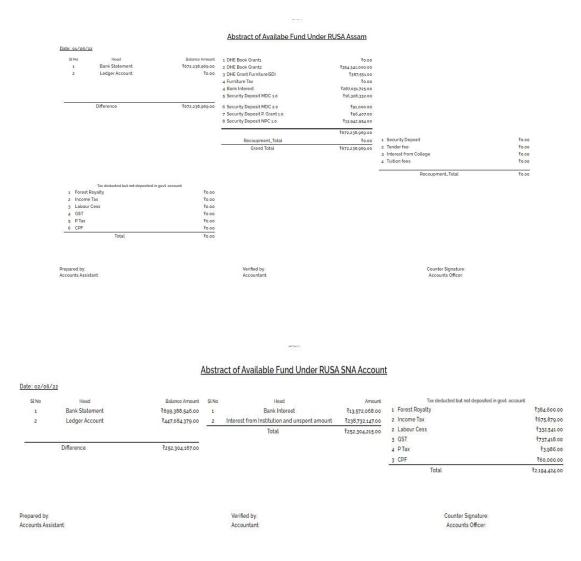

s an information of the available RUSA fund and Non-RUSA fund, unpaid tax amount, funds proposed for recoupment, bank interest, security deposit, etc. on a daily basis. In short, this system gives a clear picture of the financial position on a daily basis for maintaining a more transparent accounting system in RUSA office. In this system recoupment amount is categorize under different head which can be used for future reference for allocation of the fund on its receipt in RUSA account. This system enables a proper tally of the bank account balance and ledger account balance on daily basis which helps to identify and also rectify any kind of human error on the part of the bank or RUSA office.

Specimen copy of daily statement of RUSA savings account and RUSA SNA account has been attached.



()Print

## 17.7 Print Payment advice management System

As all the payments of RUSA are made through PFMS and now through generating PPA via Canara Bank Dashboard which is same as PFMS, therefore it is a system where scanned copy of every PFMS or PPA is uploaded along with all other details of the PFMS including PFMS Number, Date, Amount etc. With the help of this system one can easily see copy of PFMS of concerned individual/firm/institution by just simply searching their name in this system.

## **Total PPA generated from January to March is 125.**

#### 17.8 Personal Information management System

Every employee of RUSA has one unique employee code. The remuneration of each contractual employee including the daily wage employee is auto generated through this system. In this system sa