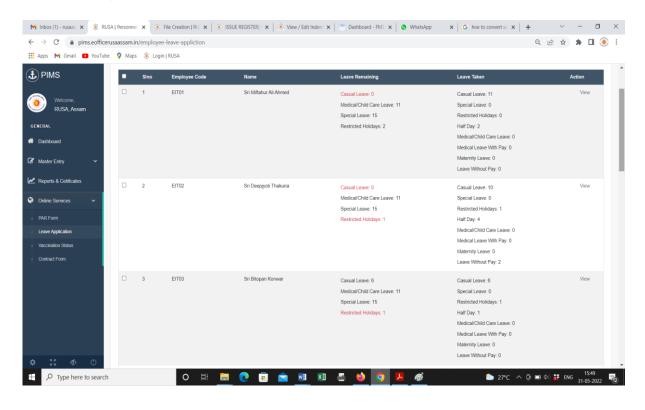

. The software has been named as "Online Leave Application Management System". This system has been created in Assamese language by using 2 Unicode fonts of RUSA Assam i.e. "Jonaki" and "Uxa". This software allows the employees to apply for a particular leave along with head quarter leave permission. All type of permissible leaves along with permissible days are set in the system and employees can directly apply for a leave in the system by selecting the type and days of the leave from the dropdown list written in Assamese language. The applications automatically stores in the system and the MD RUSA Assam can approve those leaves by using his admin ID and password on online basis.

Scene shots of Absentee statement of RUSA Assam's employees as recorded in the online system of RUSA Assam:









## 2.6. Details of E mail received and letter issued in the year

The issue and receipt register management system records all receipt of mails, letters to the RUSA office. This system also records the letters issued by the office in different times. As per records total number of letter issued in the year 2021-22 till date is 1009 numbers.

## 2.7. Details of the RTI application received and processed

RUSA Assam office have RTI cell in the office. Mission Director RUSA Assam is the First Appellate Authority of RTI applications. Project Planning Officer cum Branch head PIM is in the responsibility of State Public Information Officer of the office. Details of RTI applications received and submitted in the year 2020-21 and 2021-22 are as follows:

| Sl<br>No | RTI Made<br>By