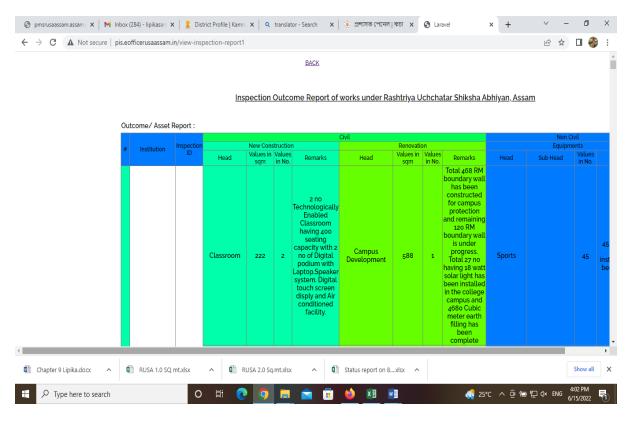

The Analytical report volume II was published in the year 2021-22 of RUSA Assam focused on the ongoing activities of the mission at the state along with new initiatives taken for upliftment of the office working quality. This report focused on the achievements and failures of the objectives set during the analytical report volume I. Important topics covered in the volume II are the overview and achievements and failures of the objectives of volume I, RUSA component wise physical and financial achievements of RUSA Assam, Physical inspections under RUSA Assam and its findings, online digital accounting systems and project monitoring systems under RUSA Assam, details of project monitoring system developed under RUSA Assam, New initiatives to be taken by RUSA Assam for the year 2020-21 and 2022-23.