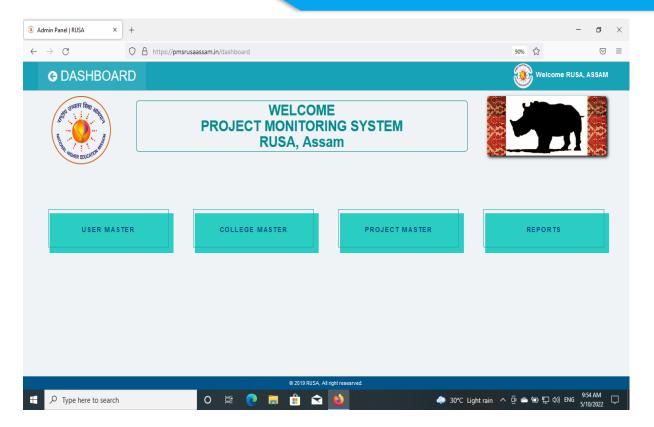

#### PREFACE

After joining at RUSA Assam as Mission Director, it was decided to take all activities of the office in a systematic way. Initially the branch system has been introduced in the office to systematize daily office activities and to create a systematic working environment. After that some simple preliminary application softwares were developed by using our own resources for smooth functioning of the daily office activities. These systems are project monitoring system, different office management systems, digital accounting systems etc. It was observed that development of these systems made the daily office functions more accurate and transparent. Project monitoring system developed under RUSA Assam not only made it possible to keep records of all projects funded by RUSA at various higher education institutions but it also provided scope for daily monitoring of RUSA activities at institution level. This online system along with other systems - administrative approval management system, DPR submission system etc. become more popular among the RUSA beneficiary institutions in the last 2 years. These systems also fetched the appreciation from the national level RUSA authority. Considering the popularity and easy usability of these preliminary application systems, in the year 2021-22 it was decided to add more online systems in the RUSA functioning process. These systems are -online employee attendance system, physical inspection record keeping system, institutional asset record system, NAAC accreditation record keeping system and many more. RUSA Assam is now going on a systematic way of its existing functions under 2 phases and also preparing smooth roadmap to fulfil the requirement of RUSA phase III.