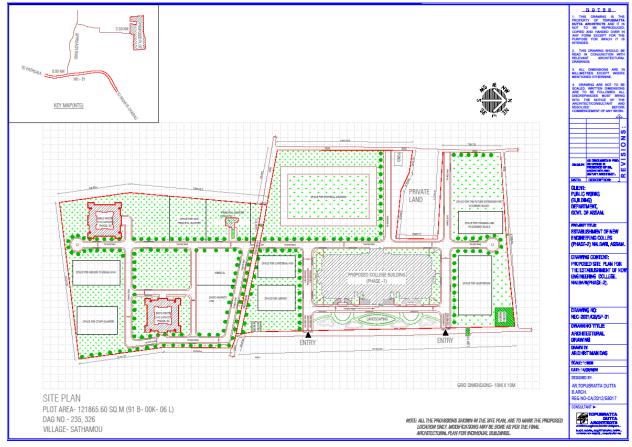

\*Source: PMS portal of RUSA, Assam

# **Renovation Of Library**

| Renovation of Library |                      |        |          |  |
|-----------------------|----------------------|--------|----------|--|
| SL no                 | Institution Name     | Sq mtr | Quantity |  |
| 1                     | Dibrugarh University | 515    | 1        |  |
| 2                     | Gauhati University   | 431    | 1        |  |

### **Renovation of Hostels**

| Renovation of Hostels |                      |        |          |
|-----------------------|----------------------|--------|----------|
| SL no                 | Institution Name     | Sq mtr | Quantity |
| 1                     | Dibrugarh University | 248    | 1        |
| 2                     | Gauhati University   | 2739   | 1        |