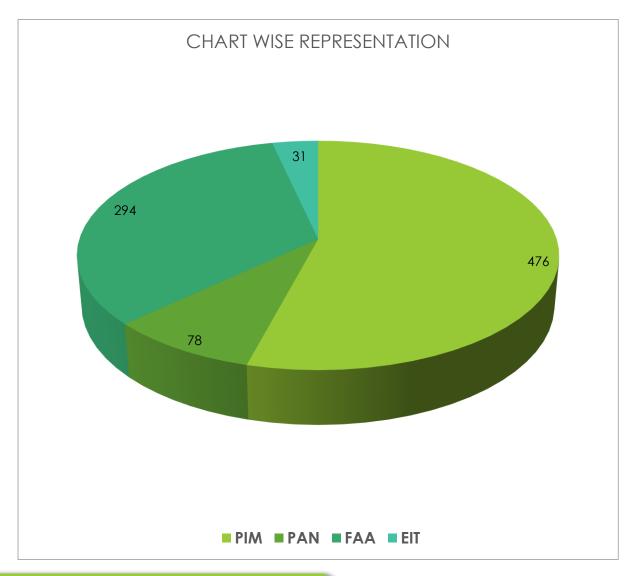

The primary file status are:

- 1. Create a file
- 2. Movement of the file
- 3. Current position of the file
- 4. Closing of the file

The above operations can be monitored by the admin and the status report can be generated as and when needed. The file index number has a specified predefined format for *e.g.* ARUSA/FAA/295/2022. The beauty of the system lies in storing the ECF (Electronic Computer File) number which is generated from the eOffice application developed by NIC. This helps in quick and easy tracing of the files along with the concerned officer and the subject matter.

## **Utility of FIMS:**

As on date i.e. 10<sup>th</sup> June 2022 the usage can be detailed as follows:

**Total Files Stored: 294** 

PIM BRANCH: 476

**PAN BRANCH: 78** 

**EIT BRANCH: 31** 

**PAN: 78** 



## The screenshots of the system interface are attached herewith:

#### 1. USER DASHBOARD



## 2. FILE ADDITION & FILE LIST VIE



#### 2. E File Management System:

The E-File Management System acronym as FMS aims to support electronic files movement by ushering in more effective and transparent inter and Intra-RUSA processes.

The stake holders of this system are

- a. Mission Director, RUSA, Assam
- b. RUSA Officials
- c. FAO, RUSA, Assam
- d. Commissioner & Secretary (HE Deptt.)

The advantages of FMS is manifold.

- Enhance transparency The files can be tracked, and their status is known whenever required. The trails and movements can be tracked.
- Increase accountability The responsibility of quality and speed of decision making is easier for the higher authorities. Accountability