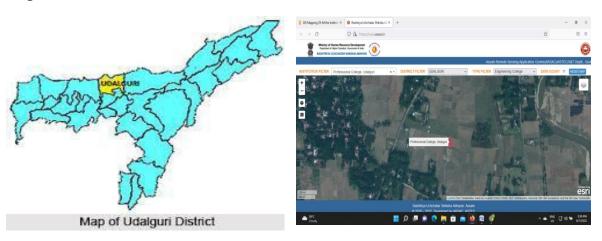

\*Source: PMS portal of RUSA, Assam

# **Renovation Of Library**

| Renovation of Library |                      |        |          |  |
|-----------------------|----------------------|--------|----------|--|
| SL no                 | Institution Name     | Sq mtr | Quantity |  |
| 1                     | Dibrugarh University | 515    | 1        |  |
| 2                     | Gauhati University   | 431    | 1        |  |