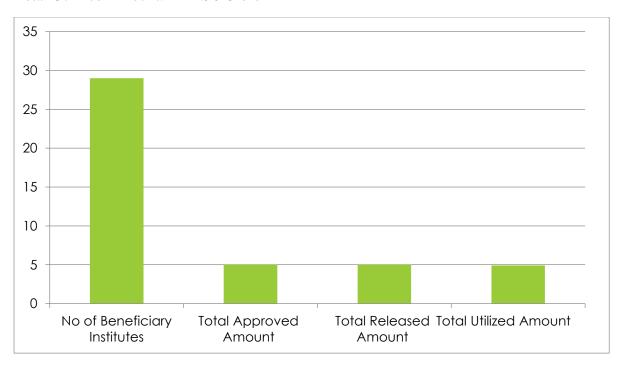

ount: 108 Crore

Total Released Amount: 87 Crore

Total Utilized Amount: 70.10 Crore



# **Up-gradation of Existing Degree College to Model Degree College RUSA 1.0:** Details of the component were mentioned below:

No of Beneficiary Institutes: 5 No's

Total Approved Amount: 20 Crore

Total Released Amount: 20 Crore

Total Utilized Amount: 19.51 Crore



# **Professional College RUSA1.0:** Details of the component were mentioned below:

No of Beneficiary Institutes: 3 No's

Total Approved Amount: 78 Crore

Total Released Amount: 39 Crore

Total Utilized Amount: 17.11 Crore



# Equity Initiatives RUSA1.0: Details of the component were mentioned below:

No of Beneficiary Institutes: 29 No's

Total Approved Amount: 5 Crore

Total Released Amount: 5 Crore

Total Utilized Amount: 4.90 Crore



# 11.8 Graphical Representation of Components: RUSA 2.0

# **Infrastructure Grants to University RUSA2.0:** Details of the component were mentioned below:

No of Beneficiary Institutes: 2

Total Approved Amount: 40 Crore

Total Released Amount: 20 Crore

Total Utilized Amount: 18.16 Crore



# **Infrastructure Grants to College RUSA 2.0:** Details of the component were mentioned below:

No of Beneficiary Institutes: 69

Total Approved Amount: 138 Crore

Total Released Amount: 80 Crore

Total Utilized Amount: 69.99 Crore



# New Model Degree College RUSA 2.0: Details of the component were mentioned below:

No of Beneficiary Institutes: 5 No's

Total Approved Amount: 60 Crore

Total Released Amount: 30 Crore

Total Utilized Amount: 22.09 Crore



# Up gradation of Existing Degree College