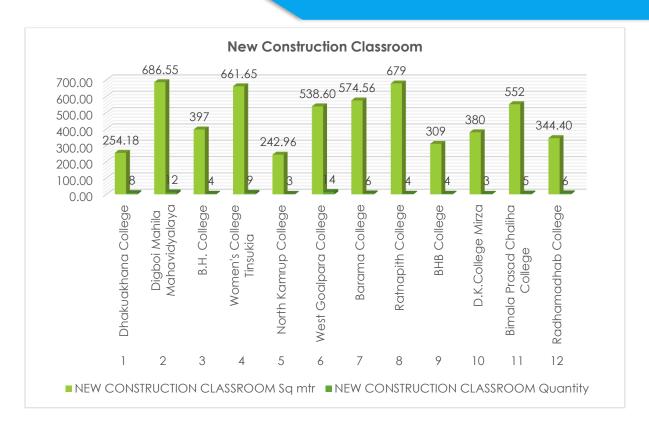

The Analytical report volume II was published in the year 2021-22 of RUSA Assam focused on the ongoing activities of the mission at the state along with new initiatives taken for upliftment of the office working quality. This report focused on the achievements and failures of the objectives set during the analytical report volume I. Important topics covered in the volume II are the overview and achievements and failures of the objectives of volume I, RUSA component wise physical and financial achievements of RUSA Assam, Physical inspections under RUSA Assam and its findings, online digital accounting systems and project monitoring systems under RUSA Assam, details of project monitoring system developed under RUSA Assam, New initiatives to be taken by RUSA Assam for the year 2020-21 and 2022-23.

This analytical report volume III to be published in the year 2022 is focusing the present activities of RUSA Assam based on statistical data, facts and figures. These statistical data are auto generated and stored in the systems developed under RUSA Assam for office management. This analytical report is trying to present the contribution of RUSA Assam in the field of higher education of the State with facts and statistical data. During RUSA Analytical report volume II it was mentioned about new initiatives to be taken by RUSA Assam for the year 2020-21 and 2022-23 in the light of NEP 2020. This volume tries to throw light on how RUSA Assam has planned its activities and has been progressing to achieve the targets of National Education Policy 2020.