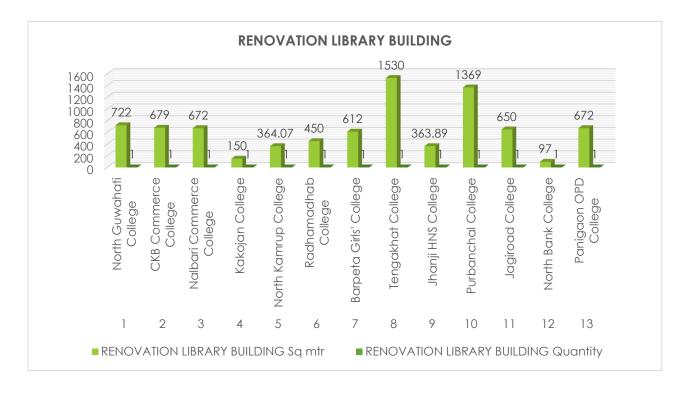

| 1        |  |
| 2       | CKB Commerce College        | 679    | 1        |  |
| 3       | Nalbari Commerce College    | 672    | 1        |  |
| 4       | Kakojan College             | 150    | 1        |  |
| 5       | North Kamrup College        | 364.07 | 1        |  |
| 6       | Radhamadhab College         | 450    | 1        |  |
| 7       | Barpeta Girls' College      | 612    | 1        |  |
| 8       | Tengakhat College           | 1530   | 1        |  |
| 9       | Jhanji HNS College          | 363.89 | 1        |  |
| 10      | Purbanchal College          | 1369   | 1        |  |
| 11      | Jagiroad College            | 650    | 1        |  |
| 12      | North Bank College          | 97     | 1        |  |
| 13      | Panigaon OPD College        | 672    | 1        |  |



A total of 25 units of library building were renovated under the component Infrastructure Grant to College RUSA 2.0 with having an overall of 14419.91 Sq. mt.

## **Renovation Laboratory Building**

| Renovation Laboratory Building |                          |        |          |  |  |
|--------------------------------|--------------------------|--------|----------|--|--|
| Sl. No.                        | Institution Name         | Sq mtr | Quantity |  |  |
| 1                              | Barnagar College         | 171    | 1        |  |  |
| 2                              | LTK College              | 52     | 3        |  |  |
| 3                              | Lakhimpur Girls College  | 279.5  | 3        |  |  |
| 4                              | Tihu College             | 643    |