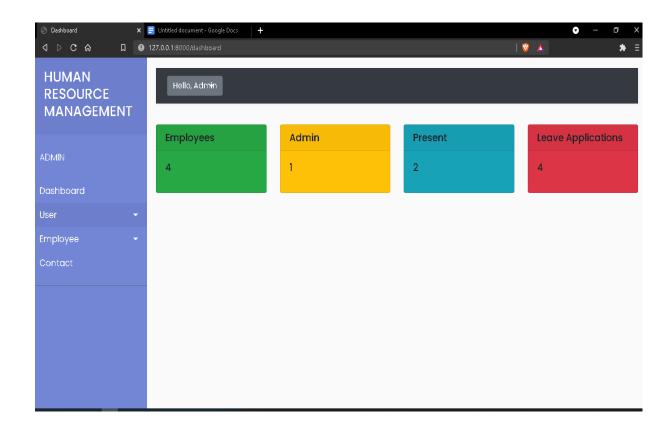

selected topics to the students. The office provides conceptual and technical supports and guidance to the students to complete their MCA internships under RUSA Assam in various topics. These topics are decided by the RUSA office and are related with higher education sector of the state.

During academic year 2020-21 total 6 numbers of students have completed their internship at RUSA Assam under their MCA course of Cotton University.

The screen shots of Student projects done under RUSA Assam for their MCA internships during the academic year 2020-21 are as follows:

## STUDENT PROFILE MANAGEMENT SYSTEM





Student information

Logont

Basic information Contact details Academic information Research activities Publication

### **PUBLICATIONS**



## **HUMAN CAPITAL RESOURCE MANAGEMENT**





## **COURTCASE MONITORING SYSTEM**







Till date total 14 numbers of MCA students from Cotton University have submitted their application to do their internship at RUSA Assam during 2021-22. These students were provided with some detailed topics covering the input data and required report from the data and necessary guidance have been providing to complete their internship within a particular time frame. This number of students and the topics for this academic session may increase in due course of time. Research topics provided to the 14 numbers of students for the academic session 2021-22 are as follows:

- 1. UG course Information and evaluation system (on faculty point of view)
- 2. PG course information and evaluation system (on faculty point of view)
- 3. Online Service Book of