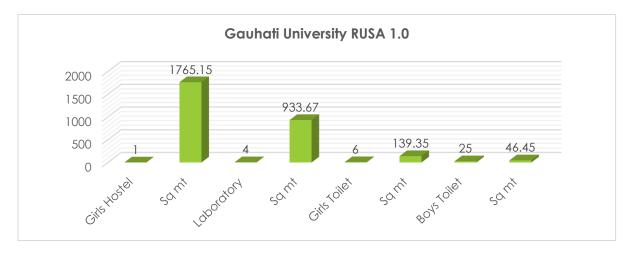

rsity, Dibrugarh University there are 1 number of newly constructed Girls Hostel with having a 4226.96 Sq.mt and 1 number of laboratory having 750 Sq mt and 15 numbers of Girls Toilet & 17 numbers of Boys Toilet having 150 Sq.mt respectively

|          | New Construction      |                 |         |            |        |                 |        |                |       |
|----------|-----------------------|-----------------|---------|------------|--------|-----------------|--------|----------------|-------|
| SL<br>no | Institution<br>Name   | Girls<br>Hostel | Sq mt   | Laboratory | Sq mt  | Girls<br>Toilet | Sq mt  | Boys<br>Toilet | Sq mt |
| 1        | Gauhati<br>University | 1               | 1765.15 | 4          | 933.67 | 6               | 139.35 | 25             | 46.45 |



\*Source: PMS portal of RUSA, Assam

Under the component Infrastructure Grant to University, Gauhati University there are 1 number of newly constructed Girls Hostel with having 1765.15 Sq.mt and 4 number of laboratory rooms having a total of 933.67 Sq.mt. The University also has a separate Toilets for both Boys & Girls with 6 number of Girls toilet having 139.35 Sq.mt and 25 numbers of Boys toilet having 46.45 Sq.mt respectively.

# 3.3.3 Upgradation of Existing Degree College to Model Degree College RUSA 1.0

| New Construction Laboratory |                               |        |          |  |  |  |  |  |
|-----------------------------|-------------------------------|--------|----------|--|--|--|--|--|
| SL no                       | College Name                  | Sq mtr | Quantity |