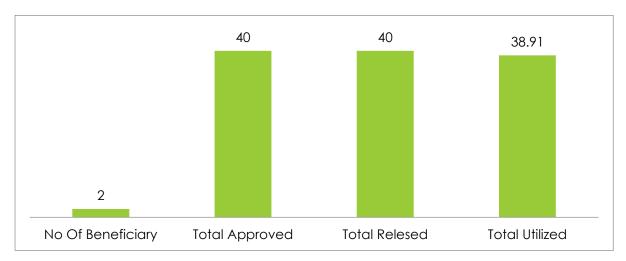

stitutions. To mitigate the chance of non-utilization of fund released by RUSA in different projects to its beneficiary i, RUSA Assam developed various record management systems, among them Project Management System is one which keeps all the relevant data of a Project which is proposed It keeps records of all Non-Civil, Renovation and civil construction-related data. To keep transparency for efficient planning, implementation, and monitoring, Project Monitoring System of RUSA Assam bridges the gaps.



# 11.7 Graphical Representations of Components: RUSA 1.0

**Infrastructure Grants to University RUSA 1.0:** Details of the component were mentioned below:

No of Beneficiary Institutes: 2

Total Approved Amount: 40 Crore

Total Released Amount: 40 Crore

Total Utilized Amount: 38.91 Crore



**Infrastructure Grants to College RUSA 1.0:** Details of the component were mentioned below:

No. of Beneficiary Institutes: 91

Total Approved Amount: 184 Crore

Total Released Amount: 178.6 Crore

Total Utilized Amount: 176.97 Crore



# New Model Degree College RUSA 1.0: Details of the component were mentioned below:

No of Beneficiary Institutes: 12 No's

Total Approved Amount: 108 Crore

Total Released Amount: 87 Crore

Total Utilized Amount: 70.10 Crore



# **Up-gradation of Existing Degree College to Model Degree College RUSA 1.0:** Details of the component were mentioned below:

No of Beneficiary Institutes: 5 No's

Total Approved Amount: 20 Crore

Total Released Amount: 20 Crore

Total Utilized Amount: 19.51 Crore



# **Professional College RUSA1.0:** Details of the component