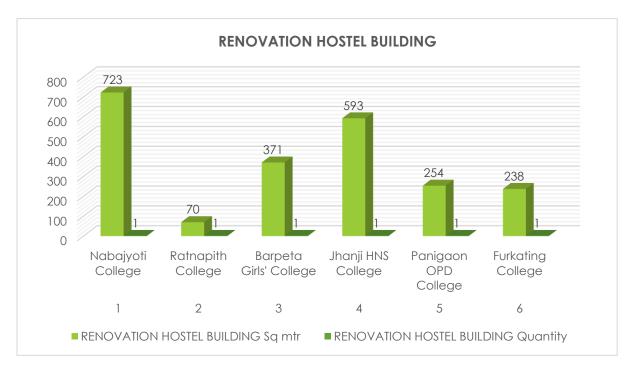

| Womens College Tinsukia  | 372    | 1        |  |  |
| 13                         | Barama College           | 166.76 | 1        |  |  |



## **Renovation Hostel Building**

|         | Renovation Hostel Building |        |          |  |  |
|---------|----------------------------|--------|----------|--|--|
| Sl. No. | Institution Name           | Sq mtr | Quantity |  |  |
| 1       | Nabajyoti College          | 723    | 1        |  |  |
| 2       | Ratnapith College          | 70     | 1        |  |  |
| 3       | Barpeta Girls' College     | 371    | 1        |  |  |
| 4       | Jhanji HNS College         | 593    | 1        |  |  |
| 5       | Panigaon OPD College       | 254    | 1        |  |  |
| 6       | Furkating College          | 238    | 1        |  |  |



#### \*Source: PMS portal of RUSA, Assam

A total of 19 units of Hostel were renovated under Infrastructure Grants to College RUSA 2.0 with having an overall of 6266 Sq. mt. Renovation works in hostel mostly involves reparation works like repainting, reinstalling windows, refacing cabinets, replacing flooring, and any outdated systems. Renovating intends to revive a space or a property without any massive changes.

## 3.3.9 Infrastructure Grants to University RUSA 2.0

## **Renovation Academic Building**

| Renovation Academic Building |                      |        |          |
|------------------------------|----------------------|--------|----------|
| Sl. No.                      | Institution Name     | Sq mtr | Quantity |
| 1                            | Dibrugarh University | 539