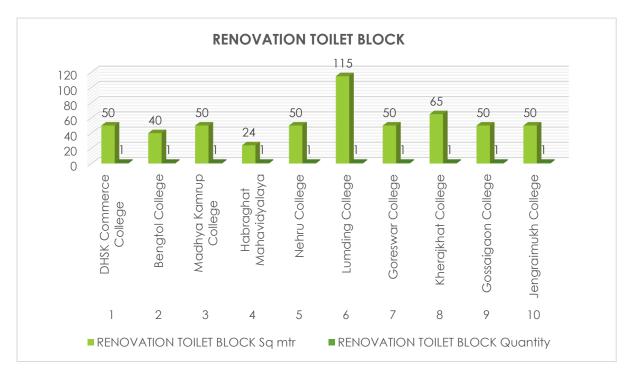

ck**

|         | Renovation Toilet Block |        |          |  |
|---------|-------------------------|--------|----------|--|
| Sl. No. | Institution Name        | Sq mtr | Quantity |  |
| 1       | DHSK Commerce College   | 50     | 1        |  |
| 2       | Bengtol College         | 40     | 1        |  |
| 3       | Madhya Kamrup College   | 50     | 1        |  |
| 4       | Habraghat Mahavidyalaya | 24     | 1        |  |
| 5       | Nehru College           | 50     | 1        |  |
| 6       | Lumding College         | 115    | 1        |  |
| 7       | Goreswar College        | 50     | 1        |  |
| 8       | Kherajkhat College      | 65     | 1        |  |
| 9       | Gossaigaon College      | 50     | 1        |  |
| 10      | Jengraimukh College     | 50     | 1        |  |



#### \*Source: PMS portal of RUSA, Assam

A total of 10 number of Toilets blocks were renovated for Upgradation of Existing Degree College to Model Degree College with having an overall of 544 Sq. Mt as per estimate. Renovation of Toilet is mostly essential to maintain hygiene factor of the college/institutions and also to avoid spread of further infections that could lead to health hazards to the pupils/students studying in the institution.

#### **Renovation Classroom**

|         | Renovation Classroom    |        |          |  |  |  |
|---------|-------------------------|--------|----------|--|--|--|
| Sl. No. | Institution Name        | Sq mtr | Quantity |  |  |  |
| 1       | DHSK Commerce College   | 1020   | 1        |  |  |  |
| 2       | Bengtol College         | 500    | 1