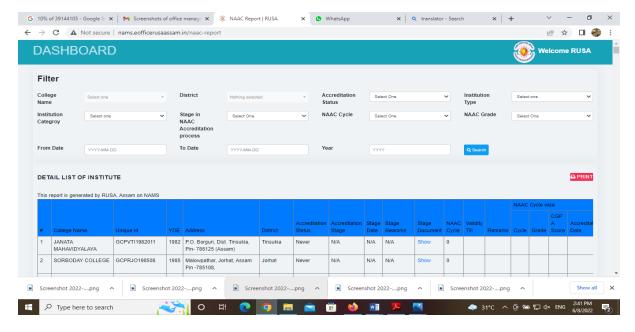

| CHAPTER – 14: GIS Mapping                                                                                                                                                                                                                                                                                                                                                                                                                                                                                                                                                                                                                                                                                                               |         |
|-----------------------------------------------------------------------------------------------------------------------------------------------------------------------------------------------------------------------------------------------------------------------------------------------------------------------------------------------------------------------------------------------------------------------------------------------------------------------------------------------------------------------------------------------------------------------------------------------------------------------------------------------------------------------------------------------------------------------------------------|---------|
| 14.1 Introduction                                                                                                                                                                                                                                                                                                                                                                                                                                                                                                                                                                                                                                                                                                                       |         |
| 14.2 GIS applications                                                                                                                                                                                                                                                                                                                                                                                                                                                                                                                                                                                                                                                                                                                   | 255-261 |
| 14.3 Facilities of GIS Mapping & benefits derived                                                                                                                                                                                                                                                                                                                                                                                                                                                                                                                                                                                                                                                                                       |         |
| 14.4 New Initiatives of RUSA, Assam                                                                                                                                                                                                                                                                                                                                                                                                                                                                                                                                                                                                                                                                                                     |         |
| 14.5 Conclusion                                                                                                                                                                                                                                                                                                                                                                                                                                                                                                                                                                                                                                                                                                                         |         |
| CHAPTER – 15: NAAC Accreditation Management System                                                                                                                                                                                                                                                                                                                                                                                                                                                                                                                                                                                                                                                                                      |         |
| 15.1 Introduction                                                                                                                                                                                                                                                                                                                                                                                                                                                                                                                                                                                                                                                                                                                       |         |
| 15.2 Importance of development of a NAAC accreditation Management System under RUSA Assam                                                                                                                                                                                                                                                                                                                                                                                                                                                                                                                                                                                                                                               |         |
| 15.3 NAAC Accreditation Management System under RUSA Assam                                                                                                                                                                                                                                                                                                                                                                                                                                                                                                                                                                                                                                                                              |         |
| 15.4 Structure of the System                                                                                                                                                                                                                                                                                                                                                                                                                                                                                                                                                                                                                                                                                                            |         |
| 15.5 Procedure for data entry at the system                                                                                                                                                                                                                                                                                                                                                                                                                                                                                                                                                                                                                                                                                             | 262-301 |
| 15.6 Available data at the system                                                                                                                                                                                                                                                                                                                                                                                                                                                                                                                                                                                                                                                                                                       |         |
| 15.7 Present NAAC accreditation status of higher education institutions of the                                                                                                                                                                                                                                                                                                                                                                                                                                                                                                                                                                                                                                                          |         |
| State (As recorded in the system) as on 16th May 2022                                                                                                                                                                                                                                                                                                                                                                                                                                                                                                                                                                                                                                                                                   |         |
| 15.8 Graphical representation of Accredited, Non-accredited, Never accredited                                                                                                                                                                                                                                                                                                                                                                                                                                                                                                                                                                                                                                                           |         |
| institutions of the State                                                                                                                                                                                                                                                                                                                                                                                                                                                                                                                                                                                                                                                                                                               |         |
| 15.9 RUSA Initiatives for NAAC accreditation status improvement                                                                                                                                                                                                                                                                                                                                                                                                                                                                                                                                                                                                                                                                         |         |
| 15.10 Utility of the system/ portal                                                                                                                                                                                                                                                                                                                                                                                                                                                                                                                                                                                                                                                                                                     |         |
| CHAPTER – 16: Student Centric Approaches Under RUSA                                                                                                                                                                                                                                                                                                                                                                                                                                                                                                                                                                                                                                                                                     |         |
| Assam: Scope for Research Articles and Student Internship                                                                                                                                                                                                                                                                                                                                                                                                                                                                                                                                                                                                                                                                               |         |
| Facilities                                                                                                                                                                                                                                                                                                                                                                                                                                                                                                                                                                                                                                                                                                                              |         |
|                                                                                                                                                                                                                                                                                                                                                                                                                                                                                                                                                                                                                                                                                                                                         |         |
| 16.1 Introduction                                                                                                                                                                                                                                                                                                                                                                                                                                                                                                                                                                                                                                                                                                                       | 302-308 |
| 16.2 Scope for Research articles under RUSA Assam                                                                                                                                                                                                                                                                                                                                                                                                                                                                                                                                                                                                                                                                                       |         |
| 16.3 Details of Research Articles by students published in E Magazine - Progya's                                                                                                                                                                                                                                                                                                                                                                                                                                                                                                                                                                                                                                                        |         |
| different editions are                                                                                                                                                                                                                                                                                                                                                                                                                                                                                                                                                                                                                                                                                                                  |         |
| 16.4 Student internship facilities under RUSA Assam                                                                                                                                                                                                                                                                                                                                                                                                                                                                                                                                                                                                                                                                                     |         |
| CHAPTER – 17: Digitalization of Accounting System                                                                                                                                                                                                                                                                                                                                                                                                                                                                                                                                                                                                                                                                                       |         |
| 17.1 Introduction                                                                                                                                                                                                                                                                                                                                                                                                                                                                                                                                                                                                                                                                                                                       |         |
| 17.2 Bill register Management System                                                                                                                                                                                                                                                                                                                                                                                                                                                                                                                                                                                                                                                                                                    |         |
| 17.3 Cash Book management System                                                                                                                                                                                                                                                                                                                                                                                                                                                                                                                                                                                                                                                                                                        |         |
| 17.4 Institution Ledger Management System                                                                                                                                                                                                                                                                                                                                                                                                                                                                                                                                                                                                                                                                                               |         |
| 17.5 Petty Cash Management System                                                                                                                                                                                                                                                                                                                                                                                                                                                                                                                                                                                                                                                                                                       | 300_318 |
| 17.6 Daily Financial report System                                                                                                                                                                                                                                                                                                                                                                                                                                                                                                                                                                                                                                                                                                      | 307-310 |
| 17.7 Print Payment advice management System                                                                                                                                                                                                                                                                                                                                                                                                                                                                                                                                                                                                                                                                                             |         |
| 17.8 Personal Information management System                                                                                                                                                                                                                                                                                                                                                                                                                                                                                                                                                                                                                                                                                             |         |
| 17.9 Utilization Certificate Management System                                                                                                                                                                                                                                                                                                                                                                                                                                                                                                                                                                                                                                                                                          |         |
| 17.10 Sanction Order Record Management System                                                                                                                                                                                                                                                                                                                                                                                                                                                                                                                                                                                                                                                                                           |         |
| 17.11 Un-utilized RUSA fund Records                                                                                                                                                                                                                                                                                                                                                                                                                                                                                                                                                                                                                                                                                                     |         |
| 17.12 Treasury Challan Management System                                                                                                                                                                                                                                                                                                                                                                                                                                                                                                                                                                                                                                                                                                |         |
| Assam: Scope for Research Articles and Student Internship Facilities  6.1 Introduction 6.2 Scope for Research articles under RUSA Assam 6.3 Details of Research Articles by students published in E Magazine - Progya's different editions are 6.4 Student internship facilities under RUSA Assam  CHAPTER — 17: Digitalization of Accounting System  7.1 Introduction 7.2 Bill register Management System 7.3 Cash Book management System 7.4 Institution Ledger Management System 7.5 Petty Cash Management System 7.6 Daily Financial report System 7.7 Print Payment advice management System 7.8 Personal Information management System 7.9 Utilization Certificate Management System 7.10 Sanction Order Record Management System | 302-308 |