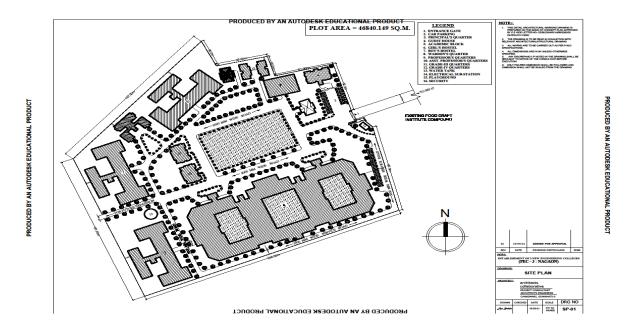

\*Source: PMS portal of RUSA, Assam

# **Renovation Of Library**

| Renovation of Library |                      |        |          |  |
|-----------------------|----------------------|--------|----------|--|
| SL no                 | Institution Name     | Sq mtr | Quantity |  |
| 1                     | Dibrugarh University | 515    | 1        |  |
| 2                     | Gauhati University   | 431    | 1        |  |