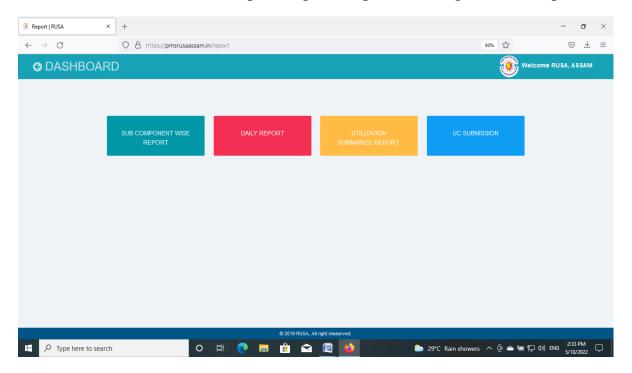

#### PREFACE

After joining at RUSA Assam as Mission Director, it was decided to take all activities of the office in a systematic way. Initially the branch system has been introduced in the office to systematize daily office activities and to create a systematic working environment. After that some simple preliminary application softwares were developed by using our own resources for smooth functioning of the daily office activities. These systems are project monitoring system, different office management systems, digital accounting systems etc. It was observed that development of these systems made the daily office functions more accurate and transparent. Project monitoring system developed under RUSA Assam not only made it possible to keep records of all projects funded by RUSA at various higher education institutions but it also provided scope for daily monitoring of RUSA activities at institution level. This online system along with other systems - administrative approval management system, DPR submission system etc. become more popular among the RUSA beneficiary institutions in the last 2 years. These systems also fetched the appreciation from the national level RUSA authority. Considering the popularity and easy usability of these preliminary application systems, in the year 2021-22 it was decided to add more online systems in the RUSA functioning process. These systems are -online employee attendance system, physical inspection record keeping system, institutional asset record system, NAAC accreditation record keeping system and many more. RUSA Assam is now going on a systematic way of its existing functions under 2 phases and also preparing smooth roadmap to fulfil the requirement of RUSA phase III.