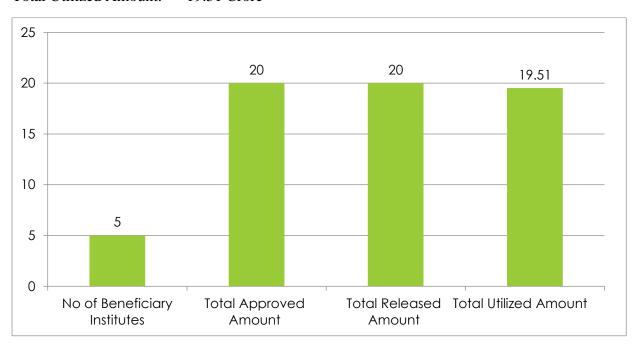

eleased Amount: 40 Crore

Total Utilized Amount: 38.91 Crore



**Infrastructure Grants to College RUSA 1.0:** Details of the component were mentioned below:

No. of Beneficiary Institutes: 91

Total Approved Amount: 184 Crore

Total Released Amount: 178.6 Crore

Total Utilized Amount: 176.97 Crore



# New Model Degree College RUSA 1.0: Details of the component were mentioned below:

No of Beneficiary Institutes: 12 No's

Total Approved Amount: 108 Crore

Total Released Amount: 87 Crore

Total Utilized Amount: 70.10 Crore



# **Up-gradation of Existing Degree College to Model Degree College RUSA 1.0:** Details of the component were mentioned below:

No of Beneficiary Institutes: 5 No's

Total Approved Amount: 20 Crore

Total Released Amount: 20 Crore

Total Utilized Amount: 19.51 Crore



# **Professional College RUSA1.0:** Details of the component were mentioned below:

No of Beneficiary Institutes: 3 No's

Total Approved Amount: 78 Crore

Total Released Amount: 39 Crore

Total Utilized Amount: 17.11 Crore



# Equity Initiatives RUSA1.0: Details of the component were mentioned below:

No of Beneficiary Institutes: 29 No's

Total Approved Amount: 5 Crore

Total Released Amount: 5 Crore

Total Utilized Amount: 4.90 Crore



# 11.8 Graphical Representation of Components: RUSA 2.0

# **Infrastructure Grants to University RUSA2.0:** Details of the component were mentioned below:

No of Beneficiary Institutes: 2

Total Approved Amount: 40 Crore

Total Released Amount: 20 Crore

Total Utilized Amount: 18.16 Crore



# **Infrastructure Grants to College RUSA 2.0:** Details of t