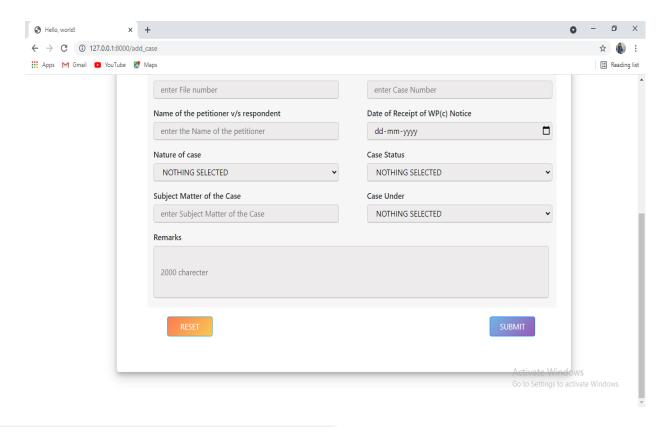

ce provides conceptual and technical supports and guidance to the students to complete their MCA internships under RUSA Assam in various topics. These topics are decided by the RUSA office and are related with higher education sector of the state.

During academic year 2020-21 total 6 numbers of students have completed their internship at RUSA Assam under their MCA course of Cotton University.

The screen shots of Student projects done under RUSA Assam for their MCA internships during the academic year 2020-21 are as follows:

## STUDENT PROFILE MANAGEMENT SYSTEM





Student information

Logont

Basic information Contact details Academic information Research activities Publication

### **PUBLICATIONS**



## **HUMAN CAPITAL RESOURCE MANAGEMENT**





## **COURTCASE MONITORING SYSTEM**







Till date total 14 numbers of MCA students from Cotton University have submitted their application to do their internship at RUSA Assam during 2021-22. These students were provided with some detailed topics covering the input data and required report from the data and necessary guidance have been providing to complete their internship within a particular time frame. This number of students and the topics for this academic session may increase in due course of time. Research topics provided to the 14 numbers of students for the academic session 2021-22 are as follows:

- 1. UG course Information and evaluation system (on faculty point of view)
- 2. PG course information and evaluation system (on faculty point of view)
- 3. Online Service Book of employees
- 4. Institutional Mentoring Re