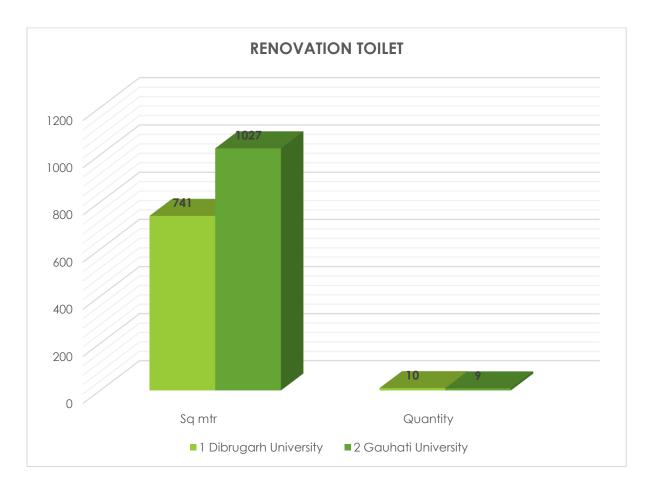

|--------|----------|--|
| Sl. No. | Institution Name      | Sq mtr | Quantity |  |
| 1       | Dibrugarh University  | 1075.2 | 1        |  |
| 2       | Gauhati University    | 763    | 13       |  |



## \*Source: PMS portal of RUSA, Assam

Under the component Infrastructure Grants to University RUSA 2.0 a total of 1 number of Laboratory room shall be renovated for Dibrugarh University with having 1075.2 Sq. Mt and 13 number for Gauhati University with having 763 Sq. Mt.

#### **Renovation Toilet**

|         | Renovation Toilet    |        |          |  |
|---------|----------------------|--------|----------|--|
| Sl. No. | Institution Name     | Sq mtr | Quantity |  |
| 1       | Dibrugarh University | 741    | 10       |  |
| 2       | Gauhati University   | 1027   | 9        |  |



## \*Source: PMS portal of RUSA, Assam

A total of 10 number of Toilets were renovated for Dibrugarh University with having 741 Sq. mt. and 9 number of Toilets for Gauhati University with having 1027 Sq. mt as per estimate. Renovation of Toilet is mostly essential to maintain hygiene factor of the college/institutions and also to avoid spread of any infections that could bring health issues to the pupils/students studying in the institution.

# 3.3.10 Upgradation of Existing Degree College to Model Degree College RUSA 2.0

## **Renovation Academic Building**

| Renovation Academic Building |                         |        |          |
|------------------------------|-------------------------|--------|----------|
| Sl. No.                      | Institution Name        | Sq mtr | Quanti