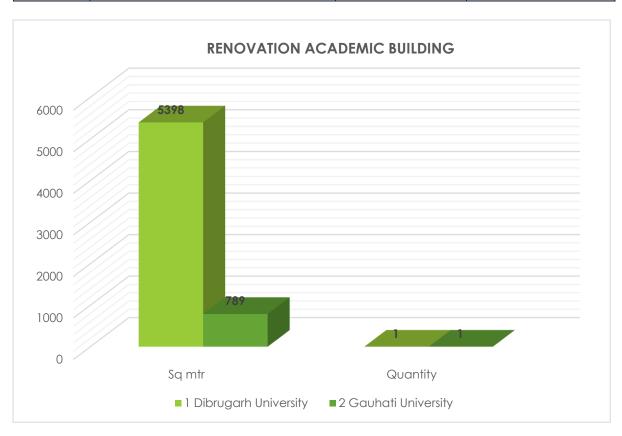

Infrastructure Grants to College RUSA 2.0 with having an overall of 6266 Sq. mt. Renovation works in hostel mostly involves reparation works like repainting, reinstalling windows, refacing cabinets, replacing flooring, and any outdated systems. Renovating intends to revive a space or a property without any massive changes.

## 3.3.9 Infrastructure Grants to University RUSA 2.0

## **Renovation Academic Building**

| Renovation Academic Building |                      |        |          |
|------------------------------|----------------------|--------|----------|
| Sl. No.                      | Institution Name     | Sq mtr | Quantity |
| 1                            | Dibrugarh University | 5398   | 1        |
| 2                            | Gauhati University   | 789    | 1        |



## \*Source: PMS portal of RUSA, Assam

A total of 2 units of Academic units were renovated under the component Infrastructure Grants to University RUSA 2.0 with having an overall of 6187 Sq.mt. Renovation works in Academic building mostly involves reparation works like repainting, reinstalling windows, refacing cabinets, replacing flooring, and any outdated systems. Renovating intends to revive a space or a property without any massive changes.

## **Renovation Administrative Building**

|         | Renovation Administrative Building |        |          |  |
|---------|------------------------------------|--------|----------|--|
| Sl. No. | Institution Name                   | Sq mtr | Quantity |  |
| 1       | Dibrugarh University               | 3911   | 1        |  |
| 2       | Gauh