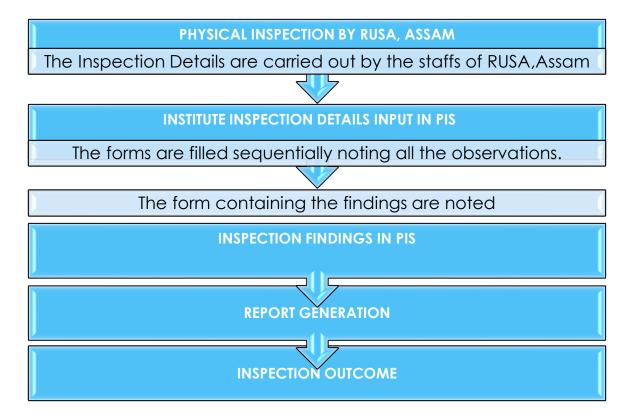

g the same has to be submitted to MoE for further receiving of aids/grants.

RUSA, Assam follows a very thorough policy in respect to physical inspection. A rigid database is maintained after conducting each physical inspection. After each physical inspection the RUSA team fills the required and specified fields. Subsequently a report is generated and the same is signed duly by the principal and submitted to the RUSA officials.

#### The Dashboard View:



# STATISTICAL OUTCOME: Total Inspected Institutes: 142

Outcome Details in values:

| New Construction In Sqm    | 60983.51 sqm   |
|----------------------------|----------------|
| Renovation Values in Sqm   | 181568.34 sqm  |
| Total Equipment in Numbers | 109437 numbers |

The Data Flow Structure of the entire process is as follows:



## 18.3 Benefits derived by RUSA, Assam

Digital transformation is the integration of digital technology into all spheres of RUSA, Assam. It results in fundamental changes to the way the office operates. The digitization process in RUSA, Assam has helped to modernize legacy processes, accelerate efficient workflows, strengthen security, and increase profitability. In the entire Higher Education sector along with other offices, RUSA, Assam has set a mark and raised the standards in formulating digital procedures which has propelled RUSA, Assam to heights thereby setting an inspiration for the others. The following are the benefits derived specifically after the successful implementation of the procedures:

# 1. Well defined Standard Operating Procedures-

RUSA, Assam follows a very tidy a