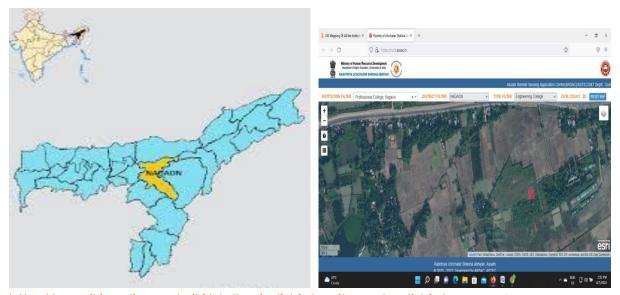

\*Source: PMS portal of RUSA, Assam

# **Renovation Of Library**

| Renovation of Library |                      |        |          |  |
|-----------------------|----------------------|--------|----------|--|
| SL no                 | Institution Name     | Sq mtr | Quantity |  |
| 1                     | Dibrugarh University | 515    | 1        |  |
| 2                     | Gauhati University   | 431    | 1        |  |