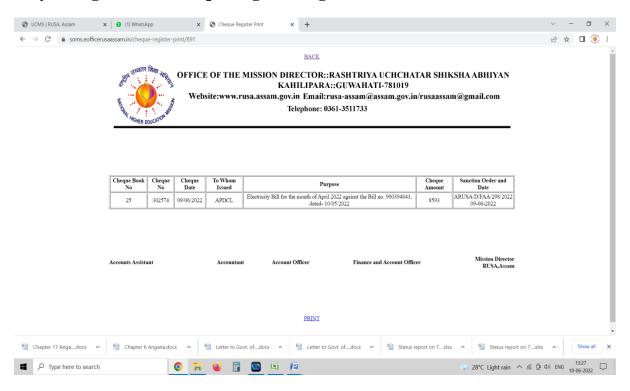

helps has the following benefits.

- 1. **Saves Time:** As the sanction orders are system generated it saves a lot of time.
- 2. **Easy to record:** As the sanction orders are system generated it becomes easy to search any previous sanction order as and when need arises.
- 3. **Directly recorded in Cheque Register:** Any transaction which is paid through cheque is automatically recorded in the Cheque Register Management System as the details of cheque is entered in the system while preparing the sanction order though it is not reflecting in the physical copy of sanction order generated though the system.

# Fields to be entered for a system generated Sanction order given below:



# A system generated sanction order is shown below:



## A system generated cheque register is given below:



**Note:** The copy of printed cheque register is placed in file and after approval it is kept in a guard file for future records.

Therefore, these systems are introduced for proper, speedy and transparent accounting system.

#### **CHAPTER - 18**

#### OFFICE DIGITALIZATION

#### 18.1 Introduction

Office Digitization of RUSA, Assam started early in the year 2019 under the leadership of the Mission Director, RUSA, Assam. RUSA, Assam started a new venture to digitize all the office mechanism. The idea was a brainchild of the Mission Director, RUSA, Assam which eventually took shape with active cooperation from all the branches of RUSA, Assam viz.

- PLANNING IMPLEMENTATION & MONITORING. (PIM)
- ENGINEERING AND INFORMATION TECHNOLOGY. (EIT)
- FINANCE ACCOUNTS & AUDITS. (FAA)
- PERSONNEL A