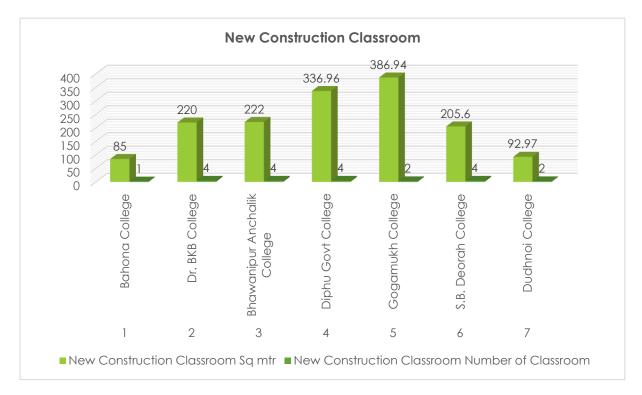

| List of all Provincialized Colleges (300 numbers of Provincialized colleges) |                                              |
|------------------------------------------------------------------------------|----------------------------------------------|
| 1.                                                                           | Dibrugarh Hanumanbax Surajmall Kanoi College |
| 2.                                                                           | Tangla College                               |
| 3.                                                                           | Abhyapuri College                            |
| 4.                                                                           | ADP College                                  |
| 5.                                                                           | Bahona College                               |
| 6.                                                                           | Bhawanipur Anchalik College                  |

| 7.  | Bikali College                     |
|-----|------------------------------------|
| 8.  | Birjhora Mahavidyalaya             |
| 9.  | Biswanath College                  |
| 10. | Bongaigaon College                 |
| 11. | Chaiduar College                   |
| 12. | Chayygaon College                  |
| 13. | Chilarai College                   |
| 14. | Debraj Roy College                 |
| 15. | Darrang College                    |
| 16. | Digboi College                     |
| 17. | Dimoria College                    |
| 18. | Dispur College                     |
| 19. | Doom Dooma College                 |
| 20. | Dr. B.K.B. College                 |
| 21. | Dudhnoi College                    |
| 22. | Duliajan College                   |
| 23. | Furkating College                  |
| 24. | Gargaon College                    |
| 25. | Goalpara College                   |
| 26. | Gogamukh College                   |
| 27. | Guwahati College                   |
| 28. | H.P.B.Girls College                |
| 29. | Handique Girl's College            |
| 30. | J.D.S.G.College                    |
| 31. | J.N. College                       |
| 32. | Jorhat College                     |
| 33. | Joya Gogoi College                 |
| 34. | KRB Girls' College                 |
| 35. | Kaliabor College                   |
| 36. | Kamargaon College                  |
| 37. | Karimganj College                  |
| 38. | Kharupetia College                 |
| 39. | Khowang College                    |
| 40. | Lanka Mahavidyalaya                |
| 41. | Manohari Devi Kanoi Girls' College |