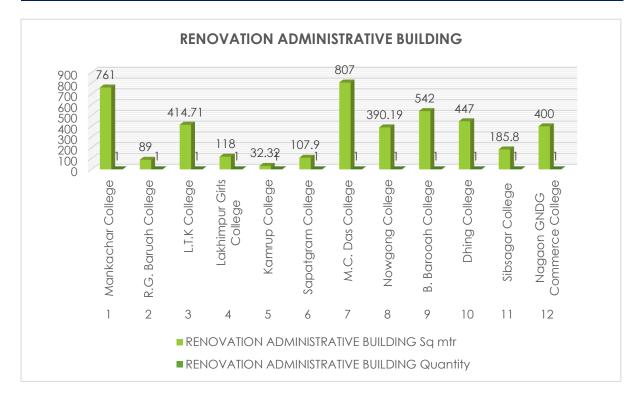

The Analytical report volume II was published in the year 2021-22 of RUSA Assam focused on the ongoing activities of the mission at the state along with new initiatives taken for upliftment of the office working quality. This report focused on the achievements and failures of the objectives set during the analytical report volume I. Important topics covered in the volume II are the overview and achievements and failures of the objectives of volume I, RUSA component wise physical and financial achievements of RUSA Assam, Physical inspections under RUSA Assam and its findings, online digital accounting systems and project monitoring systems under RUSA Assam, details of project monitoring system developed under RUSA Assam, New initiatives to be taken by RUSA Assam for the year 2020-21 and 2022-23.

This analytical report volume III to be published in the year 2022 is focusing the present activities of RUSA Assam based on statistical data, facts and figures. These statistical data are auto generated and stored in the systems developed under RUSA Assam for office management. This analytical report is trying to present the contribution of RUSA Assam in the field of higher education of the State with facts and statistical data. During RUSA Analytical report volume II it was mentioned about new initiatives to be taken by RUSA Assam for the year 2020-21 and 2022-23 in the light of NEP 2020. This volume tries to throw light on how RUSA Assam has planned its activities and has been progressing to achieve the targets of National Education Policy 2020.