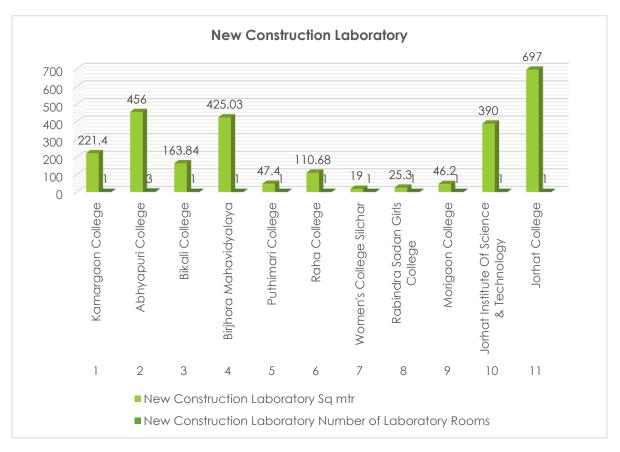

| CHAPTER – 5: Quality Improvement                                        |         |
|-------------------------------------------------------------------------|---------|
| 5.1 Introduction                                                        | 1       |
| 5.1.1 Provision of infrastructure along with technologically advanced   |         |
| infrastructure                                                          | 119-128 |
| 5.1.2 Research and Innovation                                           | 117-120 |
| 5.1.3 Faculty Training                                                  |         |
| 5.3 Initiatives for NAAC accreditation status improvement               |         |
| 5.4 NIRF ranking                                                        |         |
| CHAPTER – 6: RUSA Fund Flow                                             |         |
| 6.1 Introduction                                                        | =       |
| 6.2.1 Fund Received by Rashtriya Uchchatar Shiksha Abhiyan, Assam under |         |
| RUSA1.0 and Fund Utilization Component wise                             |         |
| 6.2.2 Fund received by Rashtriya Uchchatar Shiksha Abhiyan, Assam under |         |
| RUSA 2.0 and Fund Utilization Component wise                            | 129-151 |
| 6.3 Outstanding Works                                                   |         |
| 6.4 Overview of fund utilization                                        |         |
| 6.5 Proposal for next installment submitted details                     |         |
| 6.6 Follow up of New Financial Procedures: coverage, fund details, etc. |         |
| 6.7 Major obstacles in fund receipt and overcome of it                  |         |
| CHAPTER – 7: RUSA MDC status                                            |         |
| 7.1 Introduction                                                        | _       |
| 7.2 Fund received and utilization details                               |         |
| 7.3 Functional MDC details RUSA 1.0 and 2.0                             | 150 165 |
| 7.4 Ongoing MDC details RUSA 1.0 & 2.0                                  | 152-165 |
| 7.5 Target for 2022-23 RUSA 1.0 & RUSA 2.0                              |         |
| 7.6 Student/facility status of functional MDCs                          |         |
| 7.7 Expected Outcome of MDCs for Higher Education                       |         |
| CHAPTER – 8: RUSA Professional Colleges status                          |         |
| 8.1 Introduction                                                        | -       |
| 8.2.1 Location of the Colleges                                          |         |
| 8.2.2 Profile of the district                                           |         |
| 8.2.3 Upcoming New Buildings                                            |         |
| 8.2.4 Master Plan of the Nalbari Engineering College                    |         |
| 8.2.5 Academic Divisions and programmes                                 |         |
| 8.2.6 Nagaon Engineering College                                        | 166 101 |
| 8.2.7 Profile of the district                                           | 166-181 |
| 8.2.8 Upcoming New Buildings                                            |         |
| 8.2.9 Master Plan of the Nagaon Engineering College                     |         |
| 8.2.10 Academic Divisions and Programmes                                |         |
| 8.2.11 Udalguri Engineering College                                     |         |
| 8.2.12 Profile of the district                                          |         |
| 8.2.13 Upcoming New Buildings                                           |         |
| 8.2.14 Master Plan of the Udalguri Engineering College                  |         |
| 8.2.15 Academic Divisions and programmes                                |         |