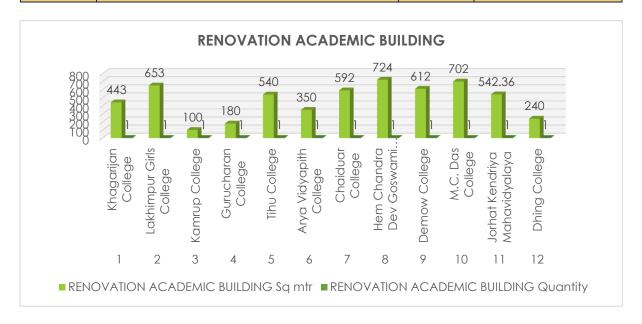

| CHAPTER – 5: Quality Improvement                                        |         |
|-------------------------------------------------------------------------|---------|
| 5.1 Introduction                                                        | 1       |
| 5.1.1 Provision of infrastructure along with technologically advanced   |         |
| infrastructure                                                          | 119-128 |
| 5.1.2 Research and Innovation                                           | 117-120 |
| 5.1.3 Faculty Training                                                  |         |
| 5.3 Initiatives for NAAC accreditation status improvement               |         |
| 5.4 NIRF ranking                                                        |         |
| CHAPTER – 6: RUSA Fund Flow                                             |         |
| 6.1 Introduction                                                        | =       |
| 6.2.1 Fund Received by Rashtriya Uchchatar Shiksha Abhiyan, Assam under |         |
| RUSA1.0 and Fund Utilization Component wise                             |         |
| 6.2.2 Fund received by Rashtriya Uchchatar Shiksha Abhiyan, Assam under |         |
| RUSA 2.0 and Fund Utilization Component wise                            | 129-151 |
| 6.3 Outstanding Works                                                   |         |
| 6.4 Overview of fund utilization                                        |         |
| 6.5 Proposal for next installment submitted details                     |         |
| 6.6 Follow up of New Financial Procedures: coverage, fund details, etc. |         |
| 6.7 Major obstacles in fund receipt and overcome of it                  |         |
| CHAPTER – 7: RUSA MDC status                                            |         |
| 7.1 Introduction                                                        | _       |
| 7.2 Fund received and utilization details                               |         |
| 7.3 Functional MDC details RUSA 1.0 and 2.0                             | 150 165 |
| 7.4 Ongoing MDC details RUSA 1.0 & 2.0                                  | 152-165 |
| 7.5 Target for 2022-23 RUSA 1.0 & RUSA 2.0                              |         |
| 7.6 Student/facility status of functional MDCs                          |         |
| 7.7 Expected Outcome of MDCs for Higher Education                       |         |
| CHAPTER – 8: RUSA Professional Colleges status                          |         |
| 8.1 Introduction                                                        | -       |
| 8.2.1 Location of the Colleges                                          |         |
| 8.2.2 Profile of the district                                           |         |
| 8.2.3 Upcoming New Buildings                                            |         |
| 8.2.4 Master Plan of the Nalbari Engineering College                    |         |
| 8.2.5 Academic Divisions and programmes                                 |         |
| 8.2.6 Nagaon Engineering College                                        | 166 101 |
| 8.2.7 Profile of the district                                           | 166-181 |
| 8.2.8 Upcoming New Buildings                                            |         |
| 8.2.9 Master Plan of the Nagaon Engineering College                     |         |
| 8.2.10 Academic Divisions and Programmes                                |         |
| 8.2.11 Udalguri Engineering College                                     |         |
| 8.2.12 Profile of the district                                          |         |
| 8.2.13 Upcoming New Buildings                                           |         |
| 8.2.14 Master Plan of the Udalguri Engineering College                  |         |
| 8.2.15 Academic Divisions and programmes                                |         |