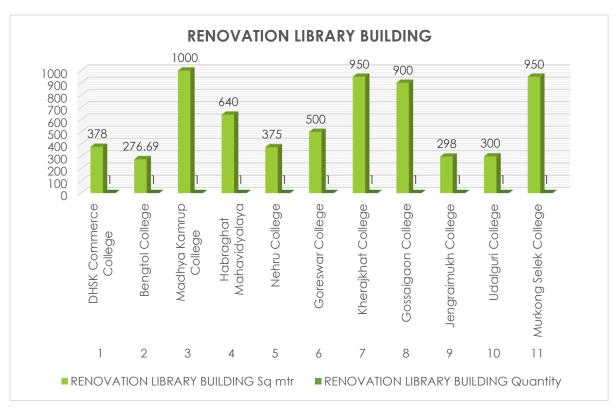

78    | 1        |
| 2                           | Bengtol College         | 276.69 | 1        |
| 3                           | Madhya Kamrup College   | 1000   | 1        |
| 4                           | Habraghat Mahavidyalaya | 640    | 1        |
| 5                           | Nehru College           | 375    | 1        |
| 6                           | Goreswar College        | 500    | 1        |
| 7                           | Kherajkhat College      | 950    | 1        |
| 8                           | Gossaigaon College      | 900    | 1        |
| 9                           | Jengraimukh College     | 298    | 1        |
| 10                          | Udalguri College        | 300    | 1        |
| 11                          | Murkong Selek College   | 950    | 1        |



## \*Source: PMS portal of RUSA, Assam

There is total 11 units of Library building renovated under Upgradation of Existing Degree College to Model Degree College RUSA 2.0 with an overall of 6568 Sq.mt. Library is considered as a backbone to any institution and upgrading the libraries with the provision of the latest technologies could cater the needs of the students as per the requirement.

## **Renovation Hostel Building**

| Renovation Hostel Building |                         |        |          |
|----------------------------|-------------------------|--------|----------|
| Sl. No.                    | Institution Name        | Sq mtr | Quantity |
| 1                          | DHSK Commerce College   | 487    | 1        |
| 2                          | Bengtol College         | 102