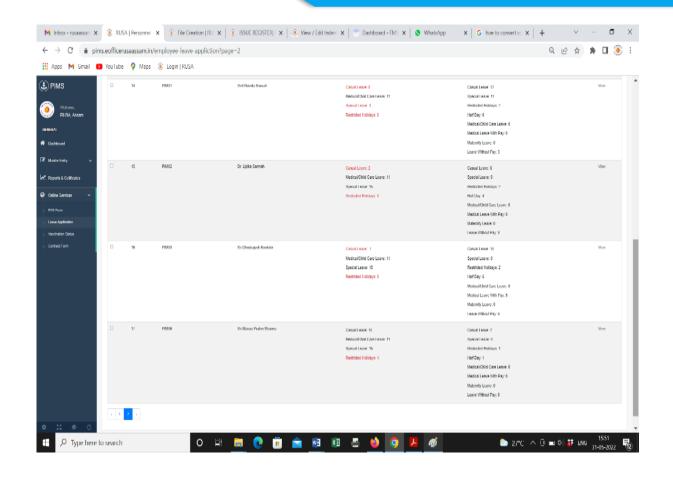

#### PREFACE

After joining at RUSA Assam as Mission Director, it was decided to take all activities of the office in a systematic way. Initially the branch system has been introduced in the office to systematize daily office activities and to create a systematic working environment. After that some simple preliminary application softwares were developed by using our own resources for smooth functioning of the daily office activities. These systems are project monitoring system, different office management systems, digital accounting systems etc. It was observed that development of these systems made the daily office functions more accurate and transparent. Project monitoring system developed under RUSA Assam not only made it possible to keep records of all projects funded by RUSA at various higher education institutions but it also provided scope for daily monitoring of RUSA activities at institution level. This online system along with other systems - administrative approval management system, DPR submission system etc. become more popular among the RUSA beneficiary institutions in the last 2 years. These systems also fetched the appreciation from the national level RUSA authority. Considering the popularity and easy usability of these preliminary application systems, in the year 2021-22 it was decided to add more online systems in the RUSA functioning process. These systems are -online employee attendance system, physical inspection record keeping system, institutional asset record system, NAAC accreditation record keeping system and many more. RUSA Assam is now going on a systematic way of its existing functions under 2 phases and also preparing smooth roadmap to fulfil the requirement of RUSA phase III.