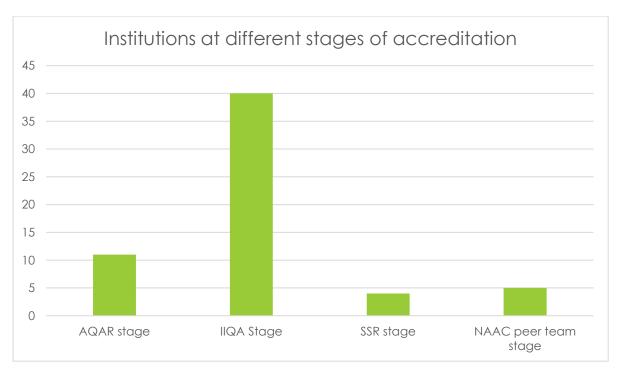

| CHAPTER – 14: GIS Mapping                                                                                                                                                                                                                                                                                                                                                                                                                                                                                                                                                                                                                                                                                                               |         |
|-----------------------------------------------------------------------------------------------------------------------------------------------------------------------------------------------------------------------------------------------------------------------------------------------------------------------------------------------------------------------------------------------------------------------------------------------------------------------------------------------------------------------------------------------------------------------------------------------------------------------------------------------------------------------------------------------------------------------------------------|---------|
| 14.1 Introduction                                                                                                                                                                                                                                                                                                                                                                                                                                                                                                                                                                                                                                                                                                                       |         |
| 14.2 GIS applications                                                                                                                                                                                                                                                                                                                                                                                                                                                                                                                                                                                                                                                                                                                   | 255-261 |
| 14.3 Facilities of GIS Mapping & benefits derived                                                                                                                                                                                                                                                                                                                                                                                                                                                                                                                                                                                                                                                                                       |         |
| 14.4 New Initiatives of RUSA, Assam                                                                                                                                                                                                                                                                                                                                                                                                                                                                                                                                                                                                                                                                                                     |         |
| 14.5 Conclusion                                                                                                                                                                                                                                                                                                                                                                                                                                                                                                                                                                                                                                                                                                                         |         |
| CHAPTER – 15: NAAC Accreditation Management System                                                                                                                                                                                                                                                                                                                                                                                                                                                                                                                                                                                                                                                                                      |         |
| 15.1 Introduction                                                                                                                                                                                                                                                                                                                                                                                                                                                                                                                                                                                                                                                                                                                       |         |
| 15.2 Importance of development of a NAAC accreditation Management System under RUSA Assam                                                                                                                                                                                                                                                                                                                                                                                                                                                                                                                                                                                                                                               |         |
| 15.3 NAAC Accreditation Management System under RUSA Assam                                                                                                                                                                                                                                                                                                                                                                                                                                                                                                                                                                                                                                                                              |         |
| 15.4 Structure of the System                                                                                                                                                                                                                                                                                                                                                                                                                                                                                                                                                                                                                                                                                                            |         |
| 15.5 Procedure for data entry at the system                                                                                                                                                                                                                                                                                                                                                                                                                                                                                                                                                                                                                                                                                             | 262-301 |
| 15.6 Available data at the system                                                                                                                                                                                                                                                                                                                                                                                                                                                                                                                                                                                                                                                                                                       |         |
| 15.7 Present NAAC accreditation status of higher education institutions of the                                                                                                                                                                                                                                                                                                                                                                                                                                                                                                                                                                                                                                                          |         |
| State (As recorded in the system) as on 16th May 2022                                                                                                                                                                                                                                                                                                                                                                                                                                                                                                                                                                                                                                                                                   |         |
| 15.8 Graphical representation of Accredited, Non-accredited, Never accredited                                                                                                                                                                                                                                                                                                                                                                                                                                                                                                                                                                                                                                                           |         |
| institutions of the State                                                                                                                                                                                                                                                                                                                                                                                                                                                                                                                                                                                                                                                                                                               |         |
| 15.9 RUSA Initiatives for NAAC accreditation status improvement                                                                                                                                                                                                                                                                                                                                                                                                                                                                                                                                                                                                                                                                         |         |
| 15.10 Utility of the system/ portal                                                                                                                                                                                                                                                                                                                                                                                                                                                                                                                                                                                                                                                                                                     |         |
| CHAPTER – 16: Student Centric Approaches Under RUSA                                                                                                                                                                                                                                                                                                                                                                                                                                                                                                                                                                                                                                                                                     |         |
| Assam: Scope for Research Articles and Student Internship                                                                                                                                                                                                                                                                                                                                                                                                                                                                                                                                                                                                                                                                               |         |
| Facilities                                                                                                                                                                                                                                                                                                                                                                                                                                                                                                                                                                                                                                                                                                                              |         |
|                                                                                                                                                                                                                                                                                                                                                                                                                                                                                                                                                                                                                                                                                                                                         |         |
| 16.1 Introduction                                                                                                                                                                                                                                                                                                                                                                                                                                                                                                                                                                                                                                                                                                                       | 302-308 |
| 16.2 Scope for Research articles under RUSA Assam                                                                                                                                                                                                                                                                                                                                                                                                                                                                                                                                                                                                                                                                                       |         |
| 16.3 Details of Research Articles by students published in E Magazine - Progya's                                                                                                                                                                                                                                                                                                                                                                                                                                                                                                                                                                                                                                                        |         |
| different editions are                                                                                                                                                                                                                                                                                                                                                                                                                                                                                                                                                                                                                                                                                                                  |         |
| 16.4 Student internship facilities under RUSA Assam                                                                                                                                                                                                                                                                                                                                                                                                                                                                                                                                                                                                                                                                                     |         |
| CHAPTER – 17: Digitalization of Accounting System                                                                                                                                                                                                                                                                                                                                                                                                                                                                                                                                                                                                                                                                                       |         |
| 17.1 Introduction                                                                                                                                                                                                                                                                                                                                                                                                                                                                                                                                                                                                                                                                                                                       |         |
| 17.2 Bill register Management System                                                                                                                                                                                                                                                                                                                                                                                                                                                                                                                                                                                                                                                                                                    |         |
| 17.3 Cash Book management System                                                                                                                                                                                                                                                                                                                                                                                                                                                                                                                                                                                                                                                                                                        |         |
| 17.4 Institution Ledger Management System                                                                                                                                                                                                                                                                                                                                                                                                                                                                                                                                                                                                                                                                                               |         |
| 17.5 Petty Cash Management System                                                                                                                                                                                                                                                                                                                                                                                                                                                                                                                                                                                                                                                                                                       | 300_318 |
| 17.6 Daily Financial report System                                                                                                                                                                                                                                                                                                                                                                                                                                                                                                                                                                                                                                                                                                      | 307-310 |
| 17.7 Print Payment advice management System                                                                                                                                                                                                                                                                                                                                                                                                                                                                                                                                                                                                                                                                                             |         |
| 17.8 Personal Information management System                                                                                                                                                                                                                                                                                                                                                                                                                                                                                                                                                                                                                                                                                             |         |
| 17.9 Utilization Certificate Management System                                                                                                                                                                                                                                                                                                                                                                                                                                                                                                                                                                                                                                                                                          |         |
| 17.10 Sanction Order Record Management System                                                                                                                                                                                                                                                                                                                                                                                                                                                                                                                                                                                                                                                                                           |         |
| 17.11 Un-utilized RUSA fund Records                                                                                                                                                                                                                                                                                                                                                                                                                                                                                                                                                                                                                                                                                                     |         |
| 17.12 Treasury Challan Management System                                                                                                                                                                                                                                                                                                                                                                                                                                                                                                                                                                                                                                                                                                |         |
| Assam: Scope for Research Articles and Student Internship Facilities  6.1 Introduction 6.2 Scope for Research articles under RUSA Assam 6.3 Details of Research Articles by students published in E Magazine - Progya's different editions are 6.4 Student internship facilities under RUSA Assam  CHAPTER — 17: Digitalization of Accounting System  7.1 Introduction 7.2 Bill register Management System 7.3 Cash Book management System 7.4 Institution Ledger Management System 7.5 Petty Cash Management System 7.6 Daily Financial report System 7.7 Print Payment advice management System 7.8 Personal Information management System 7.9 Utilization Certificate Management System 7.10 Sanction Order Record Management System | 302-308 |