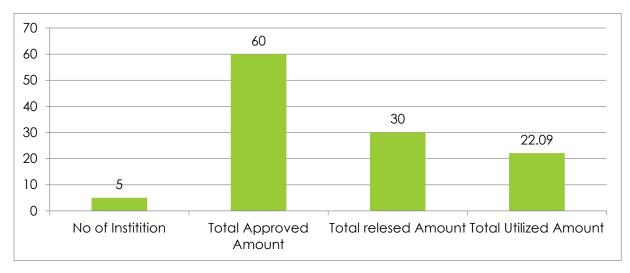

5 Crore

Total Utilized Amount: 4.90 Crore



# 11.8 Graphical Representation of Components: RUSA 2.0

# **Infrastructure Grants to University RUSA2.0:** Details of the component were mentioned below:

No of Beneficiary Institutes: 2

Total Approved Amount: 40 Crore

Total Released Amount: 20 Crore

Total Utilized Amount: 18.16 Crore



# **Infrastructure Grants to College RUSA 2.0:** Details of the component were mentioned below:

No of Beneficiary Institutes: 69

Total Approved Amount: 138 Crore

Total Released Amount: 80 Crore

Total Utilized Amount: 69.99 Crore



# New Model Degree College RUSA 2.0: Details of the component were mentioned below:

No of Beneficiary Institutes: 5 No's

Total Approved Amount: 60 Crore

Total Released Amount: 30 Crore

Total Utilized Amount: 22.09 Crore



# Up gradation of Existing Degree College to Model Degree College RUSA2.0: Details of the component were mentioned below:

No of Beneficiary Institutes: 12 No's

Total Approved Amount: 48 Crore

Total Released Amount: 24 Crore

Total Utilized Amount: 23.19 Crore



# **Faculty Improvement RUSA 2.0:** Details of the component were mentioned below:

No of Beneficiary Institutes: 1 No's

Total Approved Amount: 7 Crore

Total Released Amount: 3.5 Crore

Total Utilized Amount: 0.51 Crore



# Equity Initiatives RUSA 2.0: Details of the component were mentioned below:

No of Beneficiary Institutes: 2 No's

Total Approved Amount: 5Crore

Total Released Amount: 2.5 Crore

Total Utilized Amount: 2.28 Crore



## 11.9 Benefits derived by RUSA

RUSA Assam has introduced Project Monitoring System in