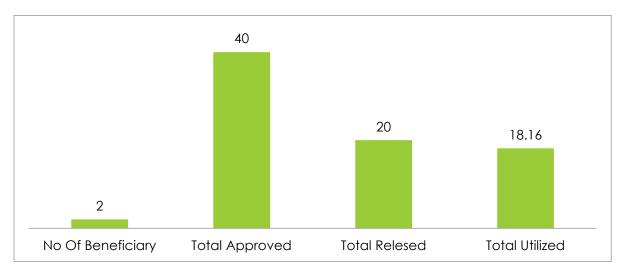

Released Amount: 20 Crore

Total Utilized Amount: 19.51 Crore



# **Professional College RUSA1.0:** Details of the component were mentioned below:

No of Beneficiary Institutes: 3 No's

Total Approved Amount: 78 Crore

Total Released Amount: 39 Crore

Total Utilized Amount: 17.11 Crore



# Equity Initiatives RUSA1.0: Details of the component were mentioned below:

No of Beneficiary Institutes: 29 No's

Total Approved Amount: 5 Crore

Total Released Amount: 5 Crore

Total Utilized Amount: 4.90 Crore



# 11.8 Graphical Representation of Components: RUSA 2.0

# **Infrastructure Grants to University RUSA2.0:** Details of the component were mentioned below:

No of Beneficiary Institutes: 2

Total Approved Amount: 40 Crore

Total Released Amount: 20 Crore

Total Utilized Amount: 18.16 Crore



# **Infrastructure Grants to College RUSA 2.0:** Details of the component were mentioned below:

No of Beneficiary Institutes: 69

Total Approved Amount: 138 Crore

Total Released Amount: 80 Crore

Total Utilized Amount: 69.99 Crore



# New Model Degree College RUSA 2.0: Details of the component were mentioned below:

No of Beneficiary Institutes: 5 No's

Total Approved Amount: 60 Crore

Total Released Amount: 30 Crore

Total Utilized Amount: 22.09 Crore



# Up gradation of Existing Degree College to Model Degree College RUSA2.0: Details of the component were mentioned below:

No of Beneficiary Institutes: 12 No's

Total Approved Amount: 48 Crore

Total Released Amount: 24 Crore

Total Utilized Amount: 23.19 Crore



# **Faculty Improvement RUSA 2.0:** Details of the component were men