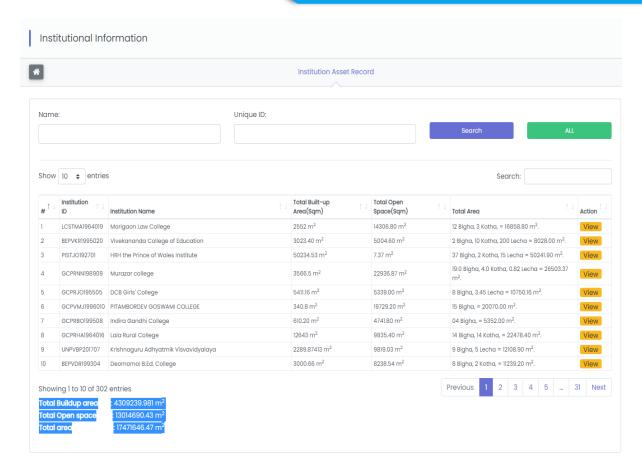

ucation institutions in preparation of plan and estimates for fund in future under differentsources of fund. It will also help the funding agencies under higher education to give approval for fund and also to avoid duplicity in fund release. As of now the system has been designed to upload only the civil data of institutions. It has been planning for further extension of the system by keeping records of thenon-civil, data of higher education institutions in the system.

Till date 13/06/2022 total 302 numbers of institutions out of 612 have uploaded their asset related data in the portal. Total area of the 302 institutions as per the report available in the system is 17471646.47 m<sup>2</sup>, Total Buildup area is 4309239.981m<sup>2</sup> and Total Open space is 13014690.43 m<sup>2</sup>



# • Media gallery:

To know the progress status of an institution, a media gallery is the option. Through it, one can identify the academic and infrastructure development of an institution. As on date 13/06/2022 total 152 no of institution out of 612 has uploaded their photographs in the system.



#### 13.3 Present Scenario

As on date (13-06-2022) out of 612 higher education institutions under Higher Education Department, only 390 institutions out of 612 have uploaded their data in the system.

Through the system, we can generate data or reports like:

| nst | titution Report                                                                              |       |
|-----|----------------------------------------------------------------------------------------------|-------|
| #   | Report