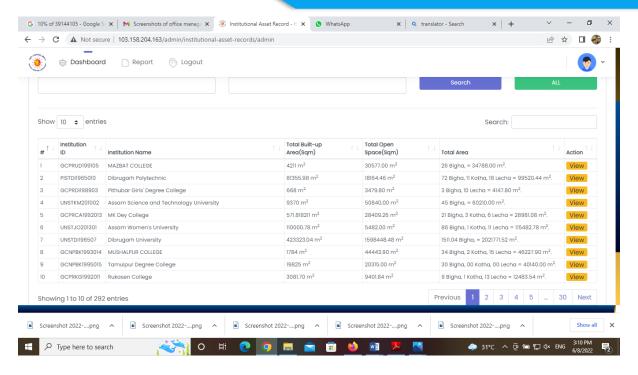

#### PREFACE

After joining at RUSA Assam as Mission Director, it was decided to take all activities of the office in a systematic way. Initially the branch system has been introduced in the office to systematize daily office activities and to create a systematic working environment. After that some simple preliminary application softwares were developed by using our own resources for smooth functioning of the daily office activities. These systems are project monitoring system, different office management systems, digital accounting systems etc. It was observed that development of these systems made the daily office functions more accurate and transparent. Project monitoring system developed under RUSA Assam not only made it possible to keep records of all projects funded by RUSA at various higher education institutions but it also provided scope for daily monitoring of RUSA activities at institution level. This online system along with other systems - administrative approval management system, DPR submission system etc. become more popular among the RUSA beneficiary institutions in the last 2 years. These systems also fetched the appreciation from the national level RUSA authority. Considering the popularity and easy usability of these preliminary application systems, in the year 2021-22 it was decided to add more online systems in the RUSA functioning process. These systems are -online employee attendance system, physical inspection record keeping system, institutional asset record system, NAAC accreditation record keeping system and many more. RUSA Assam is now going on a systematic way of its existing functions under 2 phases and also preparing smooth roadmap to fulfil the requirement of RUSA phase III.