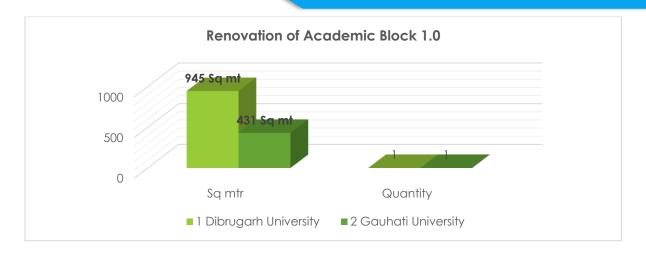

dation of Existing Degree College to MDC RUSA 1.0 a total of 5 numbers of Computer Centres were constructed with having an overall of 1301.335 Sq. mt. To have a well-equipped and designed Computer centre in an institution shall cater the needs of the students in enhancing the capability in operating the systems effectively and efficiently.

# 3.3.4 Infrastructure Grant to University RUSA 1.0

### **Renovation of Academic Block**

| Renovation Academic Block |                      |        |          |
|---------------------------|----------------------|--------|----------|
| SL no                     | Institution Name     | Sq mtr | Quantity |
| 1                         | Dibrugarh University | 945    | 1        |
| 2                         | Gauhati University   | 431    | 1        |



\*Source: PMS portal of RUSA, Assam

### **Renovation of Classroom**

| Renovation of Classroom |                      |        |          |
|-------------------------|----------------------|--------|----------|
| SL no                   | Institution Name     | Sq mtr | Quantity |
| 1                       | Dibrugarh University | 359    | 5        |



\*Source: PMS portal of RUSA, Assam

# **Renovation Of Laboratory**

| Renovation of Laboratory |                      |        |          |
|--------------------------|----------------------|--------|----------|
| SL no                    | Institution Name     | Sq mtr | Quantity |
| 1                        | Dibrugarh University | 570    | 8        |
| 2                        | Gauhati University   | 364    | 1        |



\*Source: