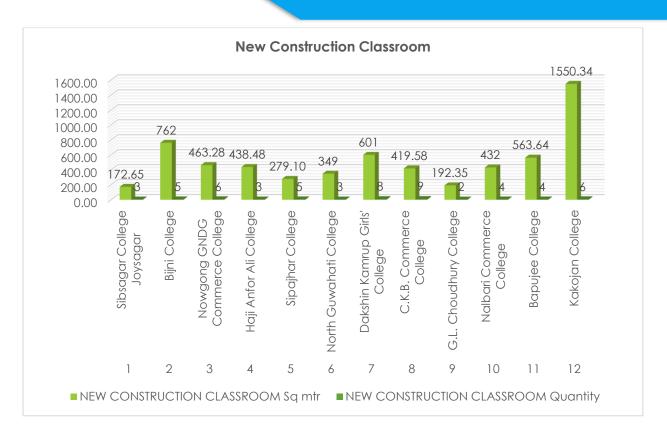

The Analytical report volume II was published in the year 2021-22 of RUSA Assam focused on the ongoing activities of the mission at the state along with new initiatives taken for upliftment of the office working quality. This report focused on the achievements and failures of the objectives set during the analytical report volume I. Important topics covered in the volume II are the overview and achievements and failures of the objectives of volume I, RUSA component wise physical and financial achievements of RUSA Assam, Physical inspections under RUSA Assam and its findings, online digital accounting systems and project monitoring systems under RUSA Assam, details of project monitoring system developed under RUSA Assam, New initiatives to be taken by RUSA Assam for the year 2020-21 and 2022-23.

This analytical report volume III to be published in the year 2022 is focusing the present activities of RUSA Assam based on statistical data, facts and figures. These statistical data are auto generated and stored in the systems developed under RUSA Assam for office management. This analytical report is trying to present the contribution of RUSA Assam in the field of higher education of the State with facts and statistical data. During RUSA Analytical report volume II it was mentioned about new initiatives to be taken by RUSA Assam for the year 2020-21 and 2022-23 in the light of NEP 2020. This volume tries to throw light on how RUSA Assam has planned its activities and has been progressing to achieve the targets of National Education Policy 2020.