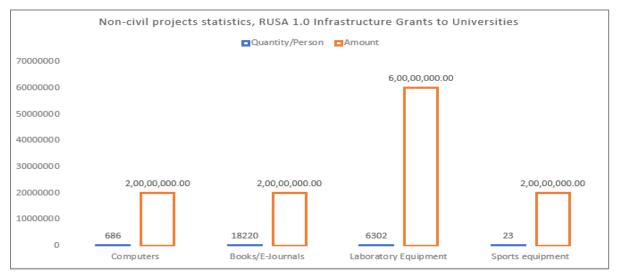

# Contents

| Chapter – 1: Introductory Chapter                                              |         |
|--------------------------------------------------------------------------------|---------|
| 1.1 Introduction                                                               |         |
| 1.2 Overview of the earlier Analytical Report                                  | 1-34    |
| 1.3 Type wise higher education institution of the states                       |         |
| 1.4 RUSA beneficiary institutions till date                                    |         |
| 1.5 List of beneficiary institutions under RUSA Assam till date                |         |
| CHAPTER – 2: Administrative Management                                         |         |
| 2.1 Introduction                                                               |         |
| 2.2 Office functioning                                                         |         |
| 2.3 Use of assamese language and use of Govt. e-file platform                  |         |
| 2.4 Attendance of all RUSA employees                                           | 35-44   |
| 2.5 Leave admissibility detail                                                 |         |
| 2.6 Detail of e-mail received and letter issued in the year                    |         |
| 2.7 Details of the RTI application received and processed                      |         |
| 2.8 Details of the assembly questions received and processed                   |         |
| CHAPTER – 3: Outcome of RUSA grants – Civil Activities                         |         |
| 3.1 Introduction                                                               |         |
| 3.2 Outcome study                                                              |         |
| 3.3 Civil Facilities that are provided by RUSA 1.0 & 2.0                       |         |
| 3.3.1 Infrastructure Grant to College (RUSA 1.0)                               |         |
| 3.3.2 Infrastructure Grant to University RUSA 1.0                              |         |
| 3.3.3 Upgradation of Existing Degree College to Model Degree College RUSA 1.0  |         |
| 3.3.4 Infrastructure Grant to University RUSA 1.0                              |         |
| 3.3.5 Infrastructure Grant to College RUSA 2.0                                 | 45-110  |
| 3.3.6 Infrastructure Grant to Universities RUSA 2.0                            |         |
| 3.3.7 Upgradation of Existing Degree College to Model Degree College RUSA 2.0  |         |
| 3.3.8 Infrastructure Grant to College RUSA 2.0                                 |         |
| 3.3.9 Infrastructure Grants to University RUSA 2.0                             |         |
| 3.3.10 Upgradation of Existing Degree College to Model Degree College RUSA 2.0 |         |
| 3.3.11 Equity Initiative RUSA 2.0                                              |         |
| 3.3.12 Faculty Improvement RUSA 2.0                                            |         |
| 3.4 Benefits Derived by Students                                               |         |
| CHAPTER – 4: Outcome of RUSA grants – non-civil activities                     |         |
| 4.1 Introduction                                                               |         |
| 4.2 Non civil activities                                                       |         |
| 4.2.1 Infrastructure Grant to Colleges, RUSA 1.0                               |         |
| 4.2.2 Upgradation to Model Degree Colleges, RUSA 1.0                           |         |
| 4.2.3 Infrastructure Grants to Colleges, RUSA 2.0                              | 111-118 |
| 4.2.4 Upgradation to Model Degree Colleges, RUSA 2.0                           | 111 110 |
| 4.2.5 Equity Initiatives, RUSA 1.0                                             |         |
| 4.2.6 Infrastructure Grants to Universities, RUSA 1.0                          |         |
| 4.2.7 Infrastructure Grants to Universities, RUSA 2.0                          |         |
| 4.3 Fixed assets at colleges/universities                                      |         |
| 4.4 Benefits derived by students                                               |         |