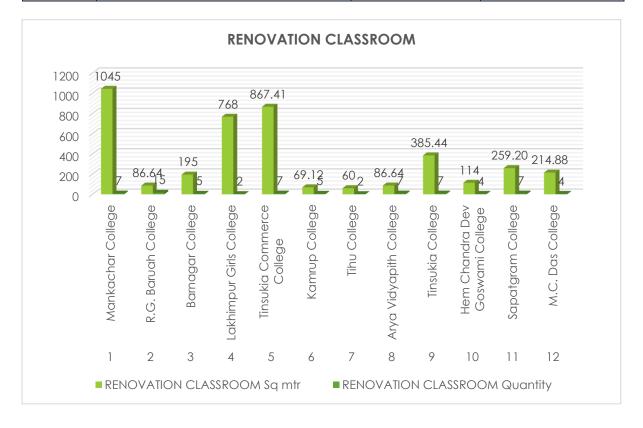

| Barnagar College                   | 195    | 5        |
| 4                    | Lakhimpur Girls College            | 768    | 2        |
| 5                    | Tinsukia Commerce College          | 867.41 | 7        |
| 6                    | Kamrup College                     | 69.12  | 5        |
| 7                    | Tihu College                       | 60     | 2        |
| 8                    | Arya Vidyapith College             | 86.64  | 7        |
| 9                    | Tinsukia College                   | 385.44 | 7        |
| 10                   | Hem Chandra Dev Goswami<br>College | 114    | 4        |
| 11                   | Sapatgram College                  | 259.20 | 7        |
| 12                   | M.C. Das College                   | 214.88 | 4        |



## **Renovation Classroom**

|         | Renovation Classroom          |         |          |  |
|---------|-------------------------------|---------|----------|--|
| Sl. No. | Institution Name              | Sq mtr  | Quantity |  |
| 1       | Jorhat Kendriya Mahavidyalaya | 44.76   | 1        |  |
| 2       | Dhing College                 | 862     | 7        |  |
| 3       | Sibsagar College              | 240.46  | 7        |  |
| 4       | Nagaon GNDG Commerce College  | 463     | 4        |  |
| 5       | Sipajhar College              | 320.81  | 5        |  |
| 6       | Moirabari College             | 508.21  | 7        |  |
| 7       | Haflong Govt College          | 1093.36 | 7        |  |
| 8       | DHSK College                  | 595     | 4        |  |
| 9       | North Guw