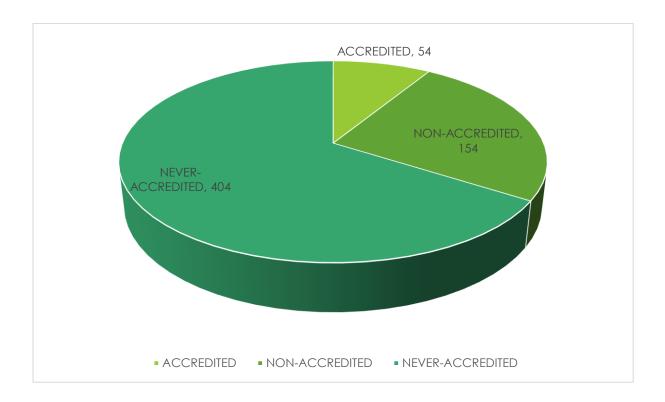

| CHAPTER – 14: GIS Mapping                                                                                                                                                                                                                                                                                                                                                                                                                                                                                                                                                                                                                                                                                                               |         |
|-----------------------------------------------------------------------------------------------------------------------------------------------------------------------------------------------------------------------------------------------------------------------------------------------------------------------------------------------------------------------------------------------------------------------------------------------------------------------------------------------------------------------------------------------------------------------------------------------------------------------------------------------------------------------------------------------------------------------------------------|---------|
| 14.1 Introduction                                                                                                                                                                                                                                                                                                                                                                                                                                                                                                                                                                                                                                                                                                                       |         |
| 14.2 GIS applications                                                                                                                                                                                                                                                                                                                                                                                                                                                                                                                                                                                                                                                                                                                   | 255-261 |
| 14.3 Facilities of GIS Mapping & benefits derived                                                                                                                                                                                                                                                                                                                                                                                                                                                                                                                                                                                                                                                                                       |         |
| 14.4 New Initiatives of RUSA, Assam                                                                                                                                                                                                                                                                                                                                                                                                                                                                                                                                                                                                                                                                                                     |         |
| 14.5 Conclusion                                                                                                                                                                                                                                                                                                                                                                                                                                                                                                                                                                                                                                                                                                                         |         |
| CHAPTER – 15: NAAC Accreditation Management System                                                                                                                                                                                                                                                                                                                                                                                                                                                                                                                                                                                                                                                                                      |         |
| 15.1 Introduction                                                                                                                                                                                                                                                                                                                                                                                                                                                                                                                                                                                                                                                                                                                       |         |
| 15.2 Importance of development of a NAAC accreditation Management System under RUSA Assam                                                                                                                                                                                                                                                                                                                                                                                                                                                                                                                                                                                                                                               |         |
| 15.3 NAAC Accreditation Management System under RUSA Assam                                                                                                                                                                                                                                                                                                                                                                                                                                                                                                                                                                                                                                                                              |         |
| 15.4 Structure of the System                                                                                                                                                                                                                                                                                                                                                                                                                                                                                                                                                                                                                                                                                                            |         |
| 15.5 Procedure for data entry at the system                                                                                                                                                                                                                                                                                                                                                                                                                                                                                                                                                                                                                                                                                             | 262-301 |
| 15.6 Available data at the system                                                                                                                                                                                                                                                                                                                                                                                                                                                                                                                                                                                                                                                                                                       |         |
| 15.7 Present NAAC accreditation status of higher education institutions of the                                                                                                                                                                                                                                                                                                                                                                                                                                                                                                                                                                                                                                                          |         |
| State (As recorded in the system) as on 16th May 2022                                                                                                                                                                                                                                                                                                                                                                                                                                                                                                                                                                                                                                                                                   |         |
| 15.8 Graphical representation of Accredited, Non-accredited, Never accredited                                                                                                                                                                                                                                                                                                                                                                                                                                                                                                                                                                                                                                                           |         |
| institutions of the State                                                                                                                                                                                                                                                                                                                                                                                                                                                                                                                                                                                                                                                                                                               |         |
| 15.9 RUSA Initiatives for NAAC accreditation status improvement                                                                                                                                                                                                                                                                                                                                                                                                                                                                                                                                                                                                                                                                         |         |
| 15.10 Utility of the system/ portal                                                                                                                                                                                                                                                                                                                                                                                                                                                                                                                                                                                                                                                                                                     |         |
| CHAPTER – 16: Student Centric Approaches Under RUSA                                                                                                                                                                                                                                                                                                                                                                                                                                                                                                                                                                                                                                                                                     |         |
| Assam: Scope for Research Articles and Student Internship                                                                                                                                                                                                                                                                                                                                                                                                                                                                                                                                                                                                                                                                               |         |
| Facilities                                                                                                                                                                                                                                                                                                                                                                                                                                                                                                                                                                                                                                                                                                                              |         |
|                                                                                                                                                                                                                                                                                                                                                                                                                                                                                                                                                                                                                                                                                                                                         |         |
| 16.1 Introduction                                                                                                                                                                                                                                                                                                                                                                                                                                                                                                                                                                                                                                                                                                                       | 302-308 |
| 16.2 Scope for Research articles under RUSA Assam                                                                                                                                                                                                                                                                                                                                                                                                                                                                                                                                                                                                                                                                                       |         |
| 16.3 Details of Research Articles by students published in E Magazine - Progya's                                                                                                                                                                                                                                                                                                                                                                                                                                                                                                                                                                                                                                                        |         |
| different editions are                                                                                                                                                                                                                                                                                                                                                                                                                                                                                                                                                                                                                                                                                                                  |         |
| 16.4 Student internship facilities under RUSA Assam                                                                                                                                                                                                                                                                                                                                                                                                                                                                                                                                                                                                                                                                                     |         |
| CHAPTER – 17: Digitalization of Accounting System                                                                                                                                                                                                                                                                                                                                                                                                                                                                                                                                                                                                                                                                                       |         |
| 17.1 Introduction                                                                                                                                                                                                                                                                                                                                                                                                                                                                                                                                                                                                                                                                                                                       |         |
| 17.2 Bill register Management System                                                                                                                                                                                                                                                                                                                                                                                                                                                                                                                                                                                                                                                                                                    |         |
| 17.3 Cash Book management System                                                                                                                                                                                                                                                                                                                                                                                                                                                                                                                                                                                                                                                                                                        |         |
| 17.4 Institution Ledger Management System                                                                                                                                                                                                                                                                                                                                                                                                                                                                                                                                                                                                                                                                                               |         |
| 17.5 Petty Cash Management System                                                                                                                                                                                                                                                                                                                                                                                                                                                                                                                                                                                                                                                                                                       | 300_318 |
| 17.6 Daily Financial report System                                                                                                                                                                                                                                                                                                                                                                                                                                                                                                                                                                                                                                                                                                      | 307-310 |
| 17.7 Print Payment advice management System                                                                                                                                                                                                                                                                                                                                                                                                                                                                                                                                                                                                                                                                                             |         |
| 17.8 Personal Information management System                                                                                                                                                                                                                                                                                                                                                                                                                                                                                                                                                                                                                                                                                             |         |
| 17.9 Utilization Certificate Management System                                                                                                                                                                                                                                                                                                                                                                                                                                                                                                                                                                                                                                                                                          |         |
| 17.10 Sanction Order Record Management System                                                                                                                                                                                                                                                                                                                                                                                                                                                                                                                                                                                                                                                                                           |         |
| 17.11 Un-utilized RUSA fund Records                                                                                                                                                                                                                                                                                                                                                                                                                                                                                                                                                                                                                                                                                                     |         |
| 17.12 Treasury Challan Management System                                                                                                                                                                                                                                                                                                                                                                                                                                                                                                                                                                                                                                                                                                |         |
| Assam: Scope for Research Articles and Student Internship Facilities  6.1 Introduction 6.2 Scope for Research articles under RUSA Assam 6.3 Details of Research Articles by students published in E Magazine - Progya's different editions are 6.4 Student internship facilities under RUSA Assam  CHAPTER — 17: Digitalization of Accounting System  7.1 Introduction 7.2 Bill register Management System 7.3 Cash Book management System 7.4 Institution Ledger Management System 7.5 Petty Cash Management System 7.6 Daily Financial report System 7.7 Print Payment advice management System 7.8 Personal Information management System 7.9 Utilization Certificate Management System 7.10 Sanction Order Record Management System | 302-308 |