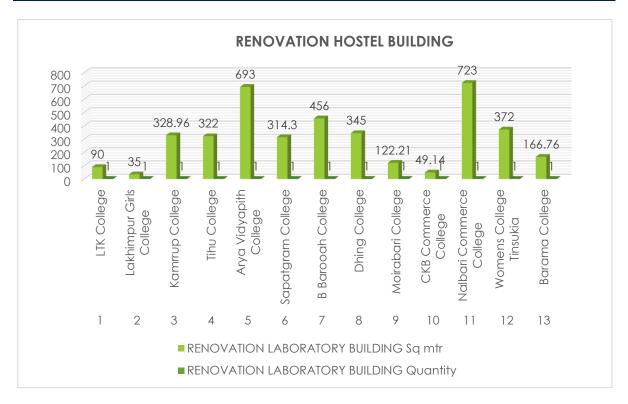

ge             | 322    | 1        |  |  |
| 5                          | Arya Vidyapith College   | 693    | 1        |  |  |
| 6                          | Sapatgram College        | 314.3  | 1        |  |  |
| 7                          | B Barooah College        | 456    | 1        |  |  |
| 8                          | Dhing College            | 345    | 1        |  |  |
| 9                          | Moirabari College        | 122.21 | 1        |  |  |
| 10                         | CKB Commerce College     | 49.14  | 1        |  |  |
| 11                         | Nalbari Commerce College | 723    | 1        |  |  |
| 12                         | Womens College Tinsukia  | 372    | 1        |  |  |
| 13                         | Barama College           | 166.76 | 1        |  |  |



## **Renovation Hostel Building**

|         | Renovation Hostel Building |        |          |  |  |
|---------|----------------------------|--------|----------|--|--|
| Sl. No. | Institution Name           | Sq mtr | Quantity |  |  |
| 1       | Nabajyoti College          | 723    | 1        |  |  |
| 2       | Ratnapith College          | 70     | 1        |  |  |
| 3       | Barpeta Girls' College     | 371    | 1        |  |  |
| 4       | Jhanji HNS College         | 593    | 1        |  |  |
| 5       | Panigaon OPD College       | 254    | 1        |  |  |
| 6       | Furkating College          | 238    | 1        |  |  |



#### \*Source: PMS portal of RUSA, Assam

A total of 19 units of Hostel were renovated under Infrastructure Grants to College RUSA 2.0 with having an overall