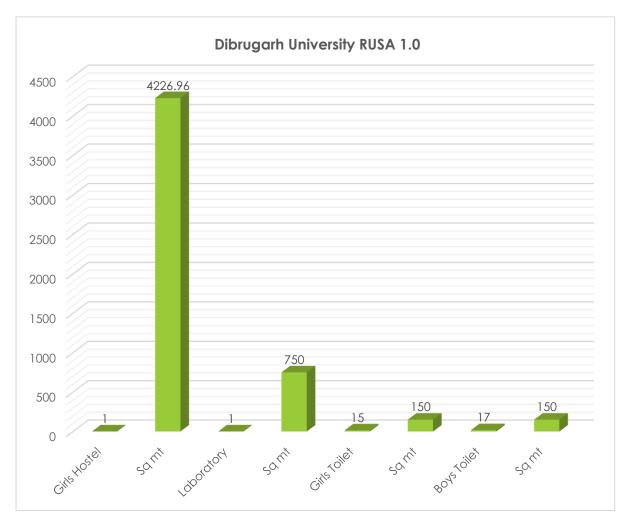

| CHAPTER – 5: Quality Improvement                                        |         |
|-------------------------------------------------------------------------|---------|
| 5.1 Introduction                                                        | 1       |
| 5.1.1 Provision of infrastructure along with technologically advanced   |         |
| infrastructure                                                          | 119-128 |
| 5.1.2 Research and Innovation                                           | 117-120 |
| 5.1.3 Faculty Training                                                  |         |
| 5.3 Initiatives for NAAC accreditation status improvement               |         |
| 5.4 NIRF ranking                                                        |         |
| CHAPTER – 6: RUSA Fund Flow                                             |         |
| 6.1 Introduction                                                        | =       |
| 6.2.1 Fund Received by Rashtriya Uchchatar Shiksha Abhiyan, Assam under |         |
| RUSA1.0 and Fund Utilization Component wise                             |         |
| 6.2.2 Fund received by Rashtriya Uchchatar Shiksha Abhiyan, Assam under |         |
| RUSA 2.0 and Fund Utilization Component wise                            | 129-151 |
| 6.3 Outstanding Works                                                   |         |
| 6.4 Overview of fund utilization                                        |         |
| 6.5 Proposal for next installment submitted details                     |         |
| 6.6 Follow up of New Financial Procedures: coverage, fund details, etc. |         |
| 6.7 Major obstacles in fund receipt and overcome of it                  |         |
| CHAPTER – 7: RUSA MDC status                                            |         |
| 7.1 Introduction                                                        | _       |
| 7.2 Fund received and utilization details                               |         |
| 7.3 Functional MDC details RUSA 1.0 and 2.0                             | 150 165 |
| 7.4 Ongoing MDC details RUSA 1.0 & 2.0                                  | 152-165 |
| 7.5 Target for 2022-23 RUSA 1.0 & RUSA 2.0                              |         |
| 7.6 Student/facility status of functional MDCs                          |         |
| 7.7 Expected Outcome of MDCs for Higher Education                       |         |
| CHAPTER – 8: RUSA Professional Colleges status                          |         |
| 8.1 Introduction                                                        | -       |
| 8.2.1 Location of the Colleges                                          |         |
| 8.2.2 Profile of the district                                           |         |
| 8.2.3 Upcoming New Buildings                                            |         |
| 8.2.4 Master Plan of the Nalbari Engineering College                    |         |
| 8.2.5 Academic Divisions and programmes                                 |         |
| 8.2.6 Nagaon Engineering College                                        | 166 101 |
| 8.2.7 Profile of the district                                           | 166-181 |
| 8.2.8 Upcoming New Buildings                                            |         |
| 8.2.9 Master Plan of the Nagaon Engineering College                     |         |
| 8.2.10 Academic Divisions and Programmes                                |         |
| 8.2.11 Udalguri Engineering College                                     |         |
| 8.2.12 Profile of the district                                          |         |
| 8.2.13 Upcoming New Buildings                                           |         |
| 8.2.14 Master Plan of the Udalguri Engineering College                  |         |
| 8.2.15 Academic Divisions and programmes                                |         |