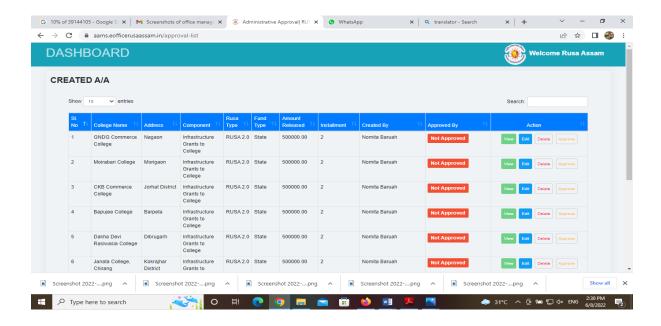

#### PREFACE

After joining at RUSA Assam as Mission Director, it was decided to take all activities of the office in a systematic way. Initially the branch system has been introduced in the office to systematize daily office activities and to create a systematic working environment. After that some simple preliminary application softwares were developed by using our own resources for smooth functioning of the daily office activities. These systems are project monitoring system, different office management systems, digital accounting systems etc. It was observed that development of these systems made the daily office functions more accurate and transparent. Project monitoring system developed under RUSA Assam not only made it possible to keep records of all projects funded by RUSA at various higher education institutions but it also provided scope for daily monitoring of RUSA activities at institution level. This online system along with other systems - administrative approval management system, DPR submission system etc. become more popular among the RUSA beneficiary institutions in the last 2 years. These systems also fetched the appreciation from the national level RUSA authority. Considering the popularity and easy usability of these preliminary application systems, in the year 2021-22 it was decided to add more online systems in the RUSA functioning process. These systems are -online employee attendance system, physical inspection record keeping system, institutional asset record system, NAAC accreditation record keeping system and many more. RUSA Assam is now going on a systematic way of its existing functions under 2 phases and also preparing smooth roadmap to fulfil the requirement of RUSA phase III.