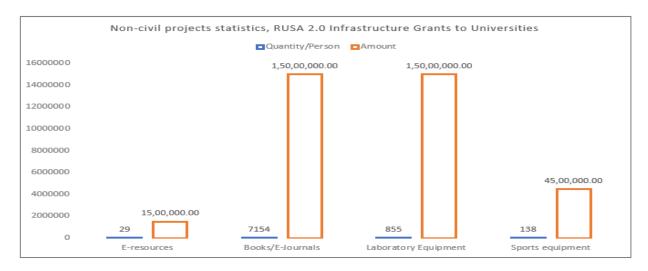

# Contents

| Chapter – 1: Introductory Chapter                                              |         |
|--------------------------------------------------------------------------------|---------|
| 1.1 Introduction                                                               |         |
| 1.2 Overview of the earlier Analytical Report                                  | 1-34    |
| 1.3 Type wise higher education institution of the states                       |         |
| 1.4 RUSA beneficiary institutions till date                                    |         |
| 1.5 List of beneficiary institutions under RUSA Assam till date                |         |
| CHAPTER – 2: Administrative Management                                         |         |
| 2.1 Introduction                                                               |         |
| 2.2 Office functioning                                                         |         |
| 2.3 Use of assamese language and use of Govt. e-file platform                  |         |
| 2.4 Attendance of all RUSA employees                                           | 35-44   |
| 2.5 Leave admissibility detail                                                 |         |
| 2.6 Detail of e-mail received and letter issued in the year                    |         |
| 2.7 Details of the RTI application received and processed                      |         |
| 2.8 Details of the assembly questions received and processed                   |         |
| CHAPTER – 3: Outcome of RUSA grants – Civil Activities                         |         |
| 3.1 Introduction                                                               |         |
| 3.2 Outcome study                                                              |         |
| 3.3 Civil Facilities that are provided by RUSA 1.0 & 2.0                       |         |
| 3.3.1 Infrastructure Grant to College (RUSA 1.0)                               |         |
| 3.3.2 Infrastructure Grant to University RUSA 1.0                              |         |
| 3.3.3 Upgradation of Existing Degree College to Model Degree College RUSA 1.0  |         |
| 3.3.4 Infrastructure Grant to University RUSA 1.0                              |         |
| 3.3.5 Infrastructure Grant to College RUSA 2.0                                 | 45-110  |
| 3.3.6 Infrastructure Grant to Universities RUSA 2.0                            |         |
| 3.3.7 Upgradation of Existing Degree College to Model Degree College RUSA 2.0  |         |
| 3.3.8 Infrastructure Grant to College RUSA 2.0                                 |         |
| 3.3.9 Infrastructure Grants to University RUSA 2.0                             |         |
| 3.3.10 Upgradation of Existing Degree College to Model Degree College RUSA 2.0 |         |
| 3.3.11 Equity Initiative RUSA 2.0                                              |         |
| 3.3.12 Faculty Improvement RUSA 2.0                                            |         |
| 3.4 Benefits Derived by Students                                               |         |
| CHAPTER – 4: Outcome of RUSA grants – non-civil activities                     |         |
| 4.1 Introduction                                                               |         |
| 4.2 Non civil activities                                                       |         |
| 4.2.1 Infrastructure Grant to Colleges, RUSA 1.0                               |         |
| 4.2.2 Upgradation to Model Degree Colleges, RUSA 1.0                           |         |
| 4.2.3 Infrastructure Grants to Colleges, RUSA 2.0                              | 111-118 |
| 4.2.4 Upgradation to Model Degree Colleges, RUSA 2.0                           | 111 110 |
| 4.2.5 Equity Initiatives, RUSA 1.0                                             |         |
| 4.2.6 Infrastructure Grants to Universities, RUSA 1.0                          |         |
| 4.2.7 Infrastructure Grants to Universities, RUSA 2.0                          |         |
| 4.3 Fixed assets at colleges/universities                                      |         |
| 4.4 Benefits derived by students                                               |         |