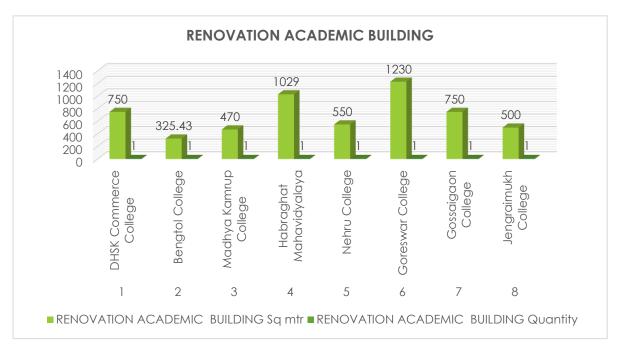

|
|------------------------------|-------------------------|--------|----------|
| Sl. No.                      | Institution Name        | Sq mtr | Quantity |
| 1                            | DHSK Commerce College   | 750    | 1        |
| 2                            | Bengtol College         | 325.43 | 1        |
| 3                            | Madhya Kamrup College   | 470    | 1        |
| 4                            | Habraghat Mahavidyalaya | 1029   | 1        |
| 5                            | Nehru College           | 550    | 1        |
| 6                            | Goreswar College        | 1230   | 1        |
| 7                            | Gossaigaon College      | 750    | 1        |
| 8                            | Jengraimukh College     | 500    | 1        |



## \*Source: PMS portal of RUSA, Assam

A total of 8 units of Academic Building were renovated under the component Upgradation of Existing Degree College to Model Degree College RUSA 2.0 with having an overall of 5604 Sq.mt. Renovation works in academic building mostly consists of installing new appliances, new hardware fittings, new lighting fixtures, etc. to give new look to the existing building.

## **Renovation Administrative Building**

|         | Renovation Administrative Building |        |          |  |
|---------|------------------------------------|--------|----------|--|
| Sl. No. | Institution Name                   | Sq mtr | Quantity |  |
| 1       | DHSK Commerce College              | 547    | 1        |  |
| 2       | Habraghat Mahavidyalaya            | 1000   | 1