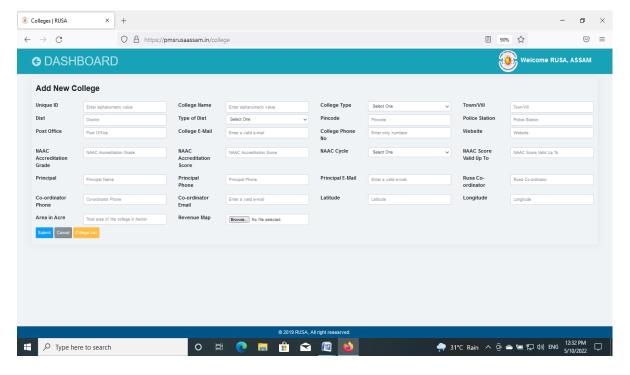

#### PREFACE

After joining at RUSA Assam as Mission Director, it was decided to take all activities of the office in a systematic way. Initially the branch system has been introduced in the office to systematize daily office activities and to create a systematic working environment. After that some simple preliminary application softwares were developed by using our own resources for smooth functioning of the daily office activities. These systems are project monitoring system, different office management systems, digital accounting systems etc. It was observed that development of these systems made the daily office functions more accurate and transparent. Project monitoring system developed under RUSA Assam not only made it possible to keep records of all projects funded by RUSA at various higher education institutions but it also provided scope for daily monitoring of RUSA activities at institution level. This online system along with other systems - administrative approval management system, DPR submission system etc. become more popular among the RUSA beneficiary institutions in the last 2 years. These systems also fetched the appreciation from the national level RUSA authority. Considering the popularity and easy usability of these preliminary application systems, in the year 2021-22 it was decided to add more online systems in the RUSA functioning process. These systems are -online employee attendance system, physical inspection record keeping system, institutional asset record system, NAAC accreditation record keeping system and many more. RUSA Assam is now going on a systematic way of its existing functions under 2 phases and also preparing smooth roadmap to fulfil the requirement of RUSA phase III.