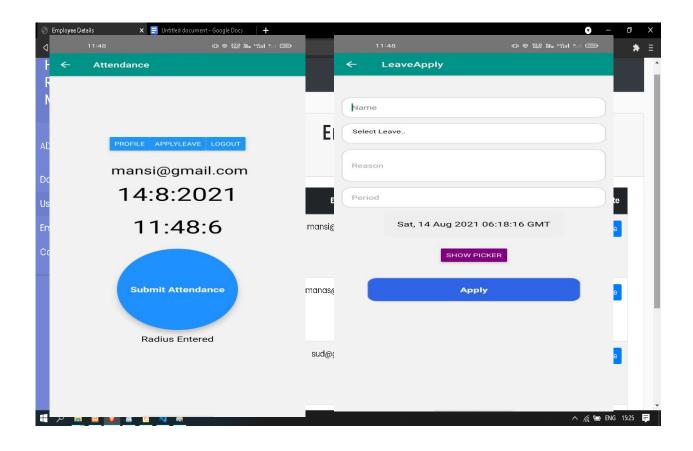

elected topics to the students. The office provides conceptual and technical supports and guidance to the students to complete their MCA internships under RUSA Assam in various topics. These topics are decided by the RUSA office and are related with higher education sector of the state.

During academic year 2020-21 total 6 numbers of students have completed their internship at RUSA Assam under their MCA course of Cotton University.

The screen shots of Student projects done under RUSA Assam for their MCA internships during the academic year 2020-21 are as follows:

## STUDENT PROFILE MANAGEMENT SYSTEM





Student information

Logont

Basic information Contact details Academic information Research activities Publication

### **PUBLICATIONS**



## **HUMAN CAPITAL RESOURCE MANAGEMENT**





## **COURTCASE MONITORING SYSTEM**







Till date total 14 numbers of MCA students from Cotton University have submitted their application to do their internship at RUSA Assam during 2021-22. These students were provided with some detailed topics covering the input data and required report from the data and necessary guidance have been providing to complete their internship within a particular time frame. This number of students and the topics for this academic session may increase in due course of time. Research topics provided to the 14 numbers of students for the academic session 2021-22 are as follows:

- 1. UG course Information and evaluation system (on faculty point of view)
- 2. PG course information and evaluation system (on faculty point of view)
- 3. Online Service Book of e