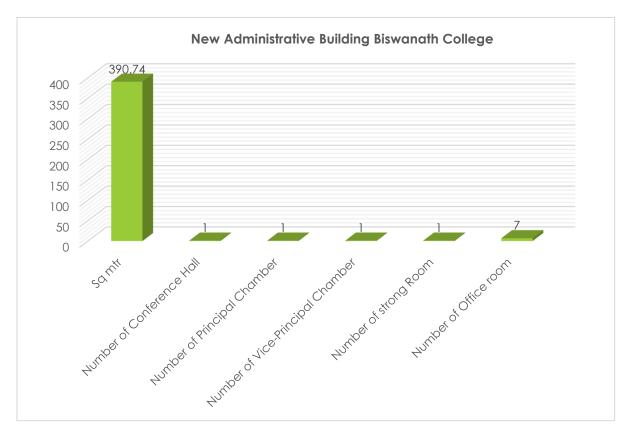

| CHAPTER – 5: Quality Improvement                                        |         |
|-------------------------------------------------------------------------|---------|
| 5.1 Introduction                                                        | 1       |
| 5.1.1 Provision of infrastructure along with technologically advanced   |         |
| infrastructure                                                          | 119-128 |
| 5.1.2 Research and Innovation                                           | 117-120 |
| 5.1.3 Faculty Training                                                  |         |
| 5.3 Initiatives for NAAC accreditation status improvement               |         |
| 5.4 NIRF ranking                                                        |         |
| CHAPTER – 6: RUSA Fund Flow                                             |         |
| 6.1 Introduction                                                        | =       |
| 6.2.1 Fund Received by Rashtriya Uchchatar Shiksha Abhiyan, Assam under |         |
| RUSA1.0 and Fund Utilization Component wise                             |         |
| 6.2.2 Fund received by Rashtriya Uchchatar Shiksha Abhiyan, Assam under |         |
| RUSA 2.0 and Fund Utilization Component wise                            | 129-151 |
| 6.3 Outstanding Works                                                   |         |
| 6.4 Overview of fund utilization                                        |         |
| 6.5 Proposal for next installment submitted details                     |         |
| 6.6 Follow up of New Financial Procedures: coverage, fund details, etc. |         |
| 6.7 Major obstacles in fund receipt and overcome of it                  |         |
| CHAPTER – 7: RUSA MDC status                                            |         |
| 7.1 Introduction                                                        | _       |
| 7.2 Fund received and utilization details                               |         |
| 7.3 Functional MDC details RUSA 1.0 and 2.0                             | 150 165 |
| 7.4 Ongoing MDC details RUSA 1.0 & 2.0                                  | 152-165 |
| 7.5 Target for 2022-23 RUSA 1.0 & RUSA 2.0                              |         |
| 7.6 Student/facility status of functional MDCs                          |         |
| 7.7 Expected Outcome of MDCs for Higher Education                       |         |
| CHAPTER – 8: RUSA Professional Colleges status                          |         |
| 8.1 Introduction                                                        | -       |
| 8.2.1 Location of the Colleges                                          |         |
| 8.2.2 Profile of the district                                           |         |
| 8.2.3 Upcoming New Buildings                                            |         |
| 8.2.4 Master Plan of the Nalbari Engineering College                    |         |
| 8.2.5 Academic Divisions and programmes                                 |         |
| 8.2.6 Nagaon Engineering College                                        | 166 101 |
| 8.2.7 Profile of the district                                           | 166-181 |
| 8.2.8 Upcoming New Buildings                                            |         |
| 8.2.9 Master Plan of the Nagaon Engineering College                     |         |
| 8.2.10 Academic Divisions and Programmes                                |         |
| 8.2.11 Udalguri Engineering College                                     |         |
| 8.2.12 Profile of the district                                          |         |
| 8.2.13 Upcoming New Buildings                                           |         |
| 8.2.14 Master Plan of the Udalguri Engineering College                  |         |
| 8.2.15 Academic Divisions and programmes                                |         |