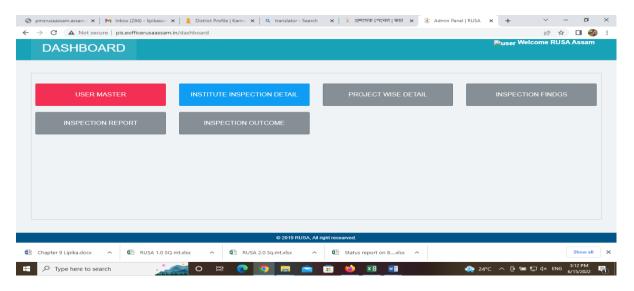

| CHAPTER – 14: GIS Mapping                                                                                                                                                                                                                                                                                                                                                                                                                                                                                                                                                                                                                                                                                                               |         |
|-----------------------------------------------------------------------------------------------------------------------------------------------------------------------------------------------------------------------------------------------------------------------------------------------------------------------------------------------------------------------------------------------------------------------------------------------------------------------------------------------------------------------------------------------------------------------------------------------------------------------------------------------------------------------------------------------------------------------------------------|---------|
| 14.1 Introduction                                                                                                                                                                                                                                                                                                                                                                                                                                                                                                                                                                                                                                                                                                                       |         |
| 14.2 GIS applications                                                                                                                                                                                                                                                                                                                                                                                                                                                                                                                                                                                                                                                                                                                   | 255-261 |
| 14.3 Facilities of GIS Mapping & benefits derived                                                                                                                                                                                                                                                                                                                                                                                                                                                                                                                                                                                                                                                                                       |         |
| 14.4 New Initiatives of RUSA, Assam                                                                                                                                                                                                                                                                                                                                                                                                                                                                                                                                                                                                                                                                                                     |         |
| 14.5 Conclusion                                                                                                                                                                                                                                                                                                                                                                                                                                                                                                                                                                                                                                                                                                                         |         |
| CHAPTER – 15: NAAC Accreditation Management System                                                                                                                                                                                                                                                                                                                                                                                                                                                                                                                                                                                                                                                                                      |         |
| 15.1 Introduction                                                                                                                                                                                                                                                                                                                                                                                                                                                                                                                                                                                                                                                                                                                       |         |
| 15.2 Importance of development of a NAAC accreditation Management System under RUSA Assam                                                                                                                                                                                                                                                                                                                                                                                                                                                                                                                                                                                                                                               |         |
| 15.3 NAAC Accreditation Management System under RUSA Assam                                                                                                                                                                                                                                                                                                                                                                                                                                                                                                                                                                                                                                                                              |         |
| 15.4 Structure of the System                                                                                                                                                                                                                                                                                                                                                                                                                                                                                                                                                                                                                                                                                                            |         |
| 15.5 Procedure for data entry at the system                                                                                                                                                                                                                                                                                                                                                                                                                                                                                                                                                                                                                                                                                             | 262-301 |
| 15.6 Available data at the system                                                                                                                                                                                                                                                                                                                                                                                                                                                                                                                                                                                                                                                                                                       |         |
| 15.7 Present NAAC accreditation status of higher education institutions of the                                                                                                                                                                                                                                                                                                                                                                                                                                                                                                                                                                                                                                                          |         |
| State (As recorded in the system) as on 16th May 2022                                                                                                                                                                                                                                                                                                                                                                                                                                                                                                                                                                                                                                                                                   |         |
| 15.8 Graphical representation of Accredited, Non-accredited, Never accredited                                                                                                                                                                                                                                                                                                                                                                                                                                                                                                                                                                                                                                                           |         |
| institutions of the State                                                                                                                                                                                                                                                                                                                                                                                                                                                                                                                                                                                                                                                                                                               |         |
| 15.9 RUSA Initiatives for NAAC accreditation status improvement                                                                                                                                                                                                                                                                                                                                                                                                                                                                                                                                                                                                                                                                         |         |
| 15.10 Utility of the system/ portal                                                                                                                                                                                                                                                                                                                                                                                                                                                                                                                                                                                                                                                                                                     |         |
| CHAPTER – 16: Student Centric Approaches Under RUSA                                                                                                                                                                                                                                                                                                                                                                                                                                                                                                                                                                                                                                                                                     |         |
| Assam: Scope for Research Articles and Student Internship                                                                                                                                                                                                                                                                                                                                                                                                                                                                                                                                                                                                                                                                               |         |
| Facilities                                                                                                                                                                                                                                                                                                                                                                                                                                                                                                                                                                                                                                                                                                                              |         |
|                                                                                                                                                                                                                                                                                                                                                                                                                                                                                                                                                                                                                                                                                                                                         |         |
| 16.1 Introduction                                                                                                                                                                                                                                                                                                                                                                                                                                                                                                                                                                                                                                                                                                                       | 302-308 |
| 16.2 Scope for Research articles under RUSA Assam                                                                                                                                                                                                                                                                                                                                                                                                                                                                                                                                                                                                                                                                                       |         |
| 16.3 Details of Research Articles by students published in E Magazine - Progya's                                                                                                                                                                                                                                                                                                                                                                                                                                                                                                                                                                                                                                                        |         |
| different editions are                                                                                                                                                                                                                                                                                                                                                                                                                                                                                                                                                                                                                                                                                                                  |         |
| 16.4 Student internship facilities under RUSA Assam                                                                                                                                                                                                                                                                                                                                                                                                                                                                                                                                                                                                                                                                                     |         |
| CHAPTER – 17: Digitalization of Accounting System                                                                                                                                                                                                                                                                                                                                                                                                                                                                                                                                                                                                                                                                                       |         |
| 17.1 Introduction                                                                                                                                                                                                                                                                                                                                                                                                                                                                                                                                                                                                                                                                                                                       |         |
| 17.2 Bill register Management System                                                                                                                                                                                                                                                                                                                                                                                                                                                                                                                                                                                                                                                                                                    |         |
| 17.3 Cash Book management System                                                                                                                                                                                                                                                                                                                                                                                                                                                                                                                                                                                                                                                                                                        |         |
| 17.4 Institution Ledger Management System                                                                                                                                                                                                                                                                                                                                                                                                                                                                                                                                                                                                                                                                                               |         |
| 17.5 Petty Cash Management System                                                                                                                                                                                                                                                                                                                                                                                                                                                                                                                                                                                                                                                                                                       | 300_318 |
| 17.6 Daily Financial report System                                                                                                                                                                                                                                                                                                                                                                                                                                                                                                                                                                                                                                                                                                      | 307-310 |
| 17.7 Print Payment advice management System                                                                                                                                                                                                                                                                                                                                                                                                                                                                                                                                                                                                                                                                                             |         |
| 17.8 Personal Information management System                                                                                                                                                                                                                                                                                                                                                                                                                                                                                                                                                                                                                                                                                             |         |
| 17.9 Utilization Certificate Management System                                                                                                                                                                                                                                                                                                                                                                                                                                                                                                                                                                                                                                                                                          |         |
| 17.10 Sanction Order Record Management System                                                                                                                                                                                                                                                                                                                                                                                                                                                                                                                                                                                                                                                                                           |         |
| 17.11 Un-utilized RUSA fund Records                                                                                                                                                                                                                                                                                                                                                                                                                                                                                                                                                                                                                                                                                                     |         |
| 17.12 Treasury Challan Management System                                                                                                                                                                                                                                                                                                                                                                                                                                                                                                                                                                                                                                                                                                |         |
| Assam: Scope for Research Articles and Student Internship Facilities  6.1 Introduction 6.2 Scope for Research articles under RUSA Assam 6.3 Details of Research Articles by students published in E Magazine - Progya's different editions are 6.4 Student internship facilities under RUSA Assam  CHAPTER — 17: Digitalization of Accounting System  7.1 Introduction 7.2 Bill register Management System 7.3 Cash Book management System 7.4 Institution Ledger Management System 7.5 Petty Cash Management System 7.6 Daily Financial report System 7.7 Print Payment advice management System 7.8 Personal Information management System 7.9 Utilization Certificate Management System 7.10 Sanction Order Record Management System | 302-308 |