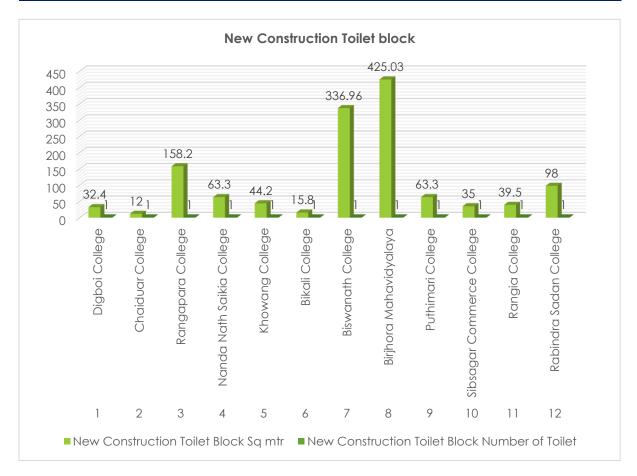

| CHAPTER – 5: Quality Improvement                                        |         |
|-------------------------------------------------------------------------|---------|
| 5.1 Introduction                                                        | 1       |
| 5.1.1 Provision of infrastructure along with technologically advanced   |         |
| infrastructure                                                          | 119-128 |
| 5.1.2 Research and Innovation                                           | 117-120 |
| 5.1.3 Faculty Training                                                  |         |
| 5.3 Initiatives for NAAC accreditation status improvement               |         |
| 5.4 NIRF ranking                                                        |         |
| CHAPTER – 6: RUSA Fund Flow                                             |         |
| 6.1 Introduction                                                        | =       |
| 6.2.1 Fund Received by Rashtriya Uchchatar Shiksha Abhiyan, Assam under |         |
| RUSA1.0 and Fund Utilization Component wise                             |         |
| 6.2.2 Fund received by Rashtriya Uchchatar Shiksha Abhiyan, Assam under |         |
| RUSA 2.0 and Fund Utilization Component wise                            | 129-151 |
| 6.3 Outstanding Works                                                   |         |
| 6.4 Overview of fund utilization                                        |         |
| 6.5 Proposal for next installment submitted details                     |         |
| 6.6 Follow up of New Financial Procedures: coverage, fund details, etc. |         |
| 6.7 Major obstacles in fund receipt and overcome of it                  |         |
| CHAPTER – 7: RUSA MDC status                                            |         |
| 7.1 Introduction                                                        | _       |
| 7.2 Fund received and utilization details                               |         |
| 7.3 Functional MDC details RUSA 1.0 and 2.0                             | 150 165 |
| 7.4 Ongoing MDC details RUSA 1.0 & 2.0                                  | 152-165 |
| 7.5 Target for 2022-23 RUSA 1.0 & RUSA 2.0                              |         |
| 7.6 Student/facility status of functional MDCs                          |         |
| 7.7 Expected Outcome of MDCs for Higher Education                       |         |
| CHAPTER – 8: RUSA Professional Colleges status                          |         |
| 8.1 Introduction                                                        | -       |
| 8.2.1 Location of the Colleges                                          |         |
| 8.2.2 Profile of the district                                           |         |
| 8.2.3 Upcoming New Buildings                                            |         |
| 8.2.4 Master Plan of the Nalbari Engineering College                    |         |
| 8.2.5 Academic Divisions and programmes                                 |         |
| 8.2.6 Nagaon Engineering College                                        | 166 101 |
| 8.2.7 Profile of the district                                           | 166-181 |
| 8.2.8 Upcoming New Buildings                                            |         |
| 8.2.9 Master Plan of the Nagaon Engineering College                     |         |
| 8.2.10 Academic Divisions and Programmes                                |         |
| 8.2.11 Udalguri Engineering College                                     |         |
| 8.2.12 Profile of the district                                          |         |
| 8.2.13 Upcoming New Buildings                                           |         |
| 8.2.14 Master Plan of the Udalguri Engineering College                  |         |
| 8.2.15 Academic Divisions and programmes                                |         |