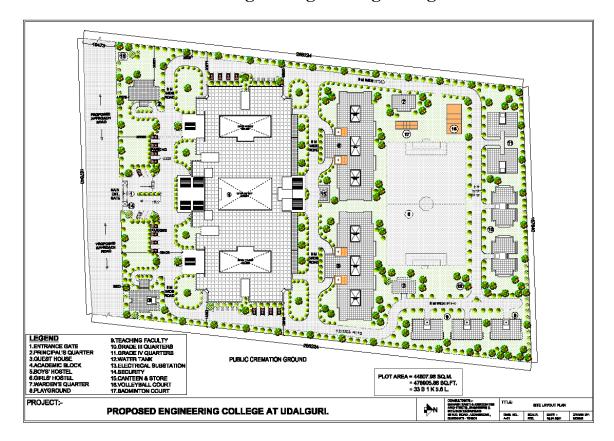

\*Source: PMS portal of RUSA, Assam

# **Renovation Of Library**

| Renovation of Library |                      |        |          |  |
|-----------------------|----------------------|--------|----------|--|
| SL no                 | Institution Name     | Sq mtr | Quantity |  |
| 1                     | Dibrugarh University | 515    | 1        |  |
| 2                     | Gauhati University   | 431    | 1        |  |