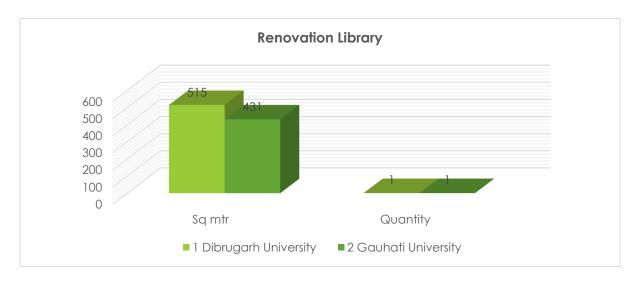

ratory**

| Renovation of Laboratory |                      |        |          |
|--------------------------|----------------------|--------|----------|
| SL no                    | Institution Name     | Sq mtr | Quantity |
| 1                        | Dibrugarh University | 570    | 8        |
| 2                        | Gauhati University   | 364    | 1        |



\*Source: PMS portal of RUSA, Assam

# **Renovation Of Library**

| Renovation of Library |                      |        |          |  |
|-----------------------|----------------------|--------|----------|--|
| SL no                 | Institution Name     | Sq mtr | Quantity |  |
| 1                     | Dibrugarh University | 515    | 1        |  |
| 2                     | Gauhati University   | 431    | 1        |  |



\*Source: PMS portal of RUSA, Assam

### **Renovation of Hostels**

| Renovation of Hostels |                      |        |          |
|-----------------------|----------------------|--------|----------|
| SL no                 | Institution Name     | Sq mtr | Quantity |
| 1                     | Dibrugarh University | 248    | 1        |
| 2                     | Gauhati University   | 2739   | 1        |



\*Source: PMS portal of RUSA, Assam

### **Renovation of Toilet**

| Renovation of Toilet |                      |        |          |  |
|----------------------|----------------------|--------|----------|--|
| SL no                | Institution Name     | Sq mtr | Quantity |  |
| 1                    | Dibrugarh University | 1245   | 8        |  |
| 2                    | Gauhat