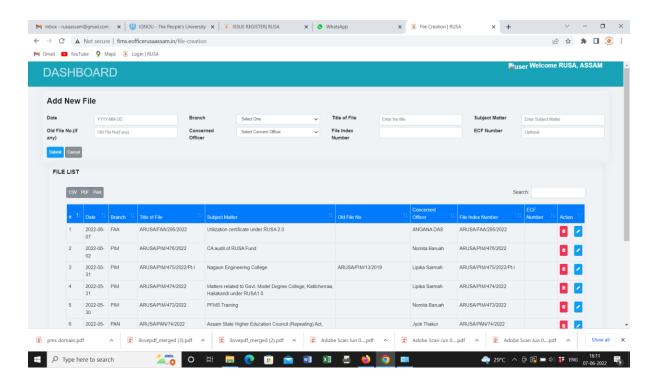

ile

The above operations can be monitored by the admin and the status report can be generated as and when needed. The file index number has a specified predefined format for *e.g.* ARUSA/FAA/295/2022. The beauty of the system lies in storing the ECF (Electronic Computer File) number which is generated from the eOffice application developed by NIC. This helps in quick and easy tracing of the files along with the concerned officer and the subject matter.

## **Utility of FIMS:**

As on date i.e. 10<sup>th</sup> June 2022 the usage can be detailed as follows:

**Total Files Stored: 294** 

PIM BRANCH: 476

**PAN BRANCH: 78** 

**EIT BRANCH: 31** 

**PAN: 78** 



## The screenshots of the system interface are attached herewith:

#### 1. USER DASHBOARD



## 2. FILE ADDITION & FILE LIST VIE



#### 2. E File Management System:

The E-File Management System acronym as FMS aims to support electronic files movement by ushering in more effective and transparent inter and Intra-RUSA processes.

The stake holders of this system are

- a. Mission Director, RUSA, Assam
- b. RUSA Officials
- c. FAO, RUSA, Assam
- d. Commissioner & Secretary (HE Deptt.)

The advantages of FMS is manifold.

- Enhance transparency The files can be tracked, and their status is known whenever required. The trails and movements can be tracked.
- Increase accountability The responsibility of quality and speed of decision making is easier for the higher authorities. Accountability is increased as each user must log in with their individual user id and password.
- Enhanced data protection- The database which is