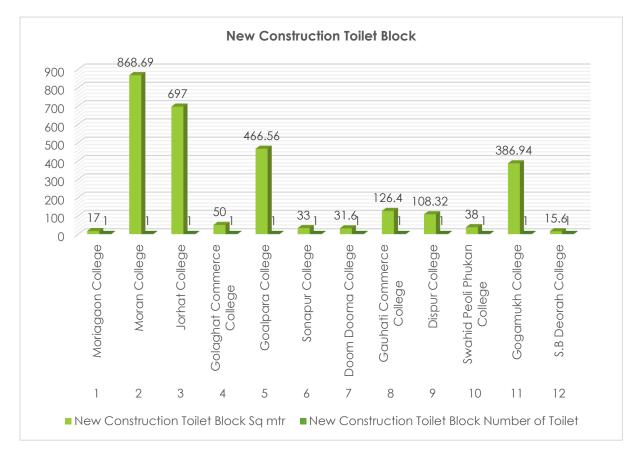

| CHAPTER – 5: Quality Improvement                                        |         |
|-------------------------------------------------------------------------|---------|
| 5.1 Introduction                                                        | 1       |
| 5.1.1 Provision of infrastructure along with technologically advanced   |         |
| infrastructure                                                          | 119-128 |
| 5.1.2 Research and Innovation                                           | 117-120 |
| 5.1.3 Faculty Training                                                  |         |
| 5.3 Initiatives for NAAC accreditation status improvement               |         |
| 5.4 NIRF ranking                                                        |         |
| CHAPTER – 6: RUSA Fund Flow                                             |         |
| 6.1 Introduction                                                        | =       |
| 6.2.1 Fund Received by Rashtriya Uchchatar Shiksha Abhiyan, Assam under |         |
| RUSA1.0 and Fund Utilization Component wise                             |         |
| 6.2.2 Fund received by Rashtriya Uchchatar Shiksha Abhiyan, Assam under |         |
| RUSA 2.0 and Fund Utilization Component wise                            | 129-151 |
| 6.3 Outstanding Works                                                   |         |
| 6.4 Overview of fund utilization                                        |         |
| 6.5 Proposal for next installment submitted details                     |         |
| 6.6 Follow up of New Financial Procedures: coverage, fund details, etc. |         |
| 6.7 Major obstacles in fund receipt and overcome of it                  |         |
| CHAPTER – 7: RUSA MDC status                                            |         |
| 7.1 Introduction                                                        | _       |
| 7.2 Fund received and utilization details                               |         |
| 7.3 Functional MDC details RUSA 1.0 and 2.0                             | 150 165 |
| 7.4 Ongoing MDC details RUSA 1.0 & 2.0                                  | 152-165 |
| 7.5 Target for 2022-23 RUSA 1.0 & RUSA 2.0                              |         |
| 7.6 Student/facility status of functional MDCs                          |         |
| 7.7 Expected Outcome of MDCs for Higher Education                       |         |
| CHAPTER – 8: RUSA Professional Colleges status                          |         |
| 8.1 Introduction                                                        | -       |
| 8.2.1 Location of the Colleges                                          |         |
| 8.2.2 Profile of the district                                           |         |
| 8.2.3 Upcoming New Buildings                                            |         |
| 8.2.4 Master Plan of the Nalbari Engineering College                    |         |
| 8.2.5 Academic Divisions and programmes                                 |         |
| 8.2.6 Nagaon Engineering College                                        | 166 101 |
| 8.2.7 Profile of the district                                           | 166-181 |
| 8.2.8 Upcoming New Buildings                                            |         |
| 8.2.9 Master Plan of the Nagaon Engineering College                     |         |
| 8.2.10 Academic Divisions and Programmes                                |         |
| 8.2.11 Udalguri Engineering College                                     |         |
| 8.2.12 Profile of the district                                          |         |
| 8.2.13 Upcoming New Buildings                                           |         |
| 8.2.14 Master Plan of the Udalguri Engineering College                  |         |
| 8.2.15 Academic Divisions and programmes                                |         |