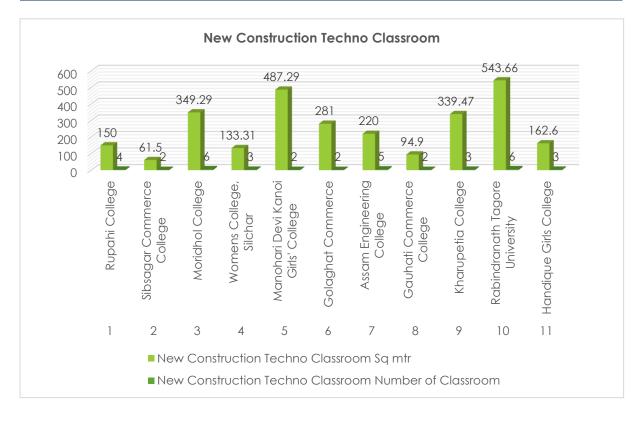

| 7.  | Bikali College                     |
|-----|------------------------------------|
| 8.  | Birjhora Mahavidyalaya             |
| 9.  | Biswanath College                  |
| 10. | Bongaigaon College                 |
| 11. | Chaiduar College                   |
| 12. | Chayygaon College                  |
| 13. | Chilarai College                   |
| 14. | Debraj Roy College                 |
| 15. | Darrang College                    |
| 16. | Digboi College                     |
| 17. | Dimoria College                    |
| 18. | Dispur College                     |
| 19. | Doom Dooma College                 |
| 20. | Dr. B.K.B. College                 |
| 21. | Dudhnoi College                    |
| 22. | Duliajan College                   |
| 23. | Furkating College                  |
| 24. | Gargaon College                    |
| 25. | Goalpara College                   |
| 26. | Gogamukh College                   |
| 27. | Guwahati College                   |
| 28. | H.P.B.Girls College                |
| 29. | Handique Girl's College            |
| 30. | J.D.S.G.College                    |
| 31. | J.N. College                       |
| 32. | Jorhat College                     |
| 33. | Joya Gogoi College                 |
| 34. | KRB Girls' College                 |
| 35. | Kaliabor College                   |
| 36. | Kamargaon College                  |
| 37. | Karimganj College                  |
| 38. | Kharupetia College                 |
| 39. | Khowang College                    |
| 40. | Lanka Mahavidyalaya                |
| 41. | Manohari Devi Kanoi Girls' College |