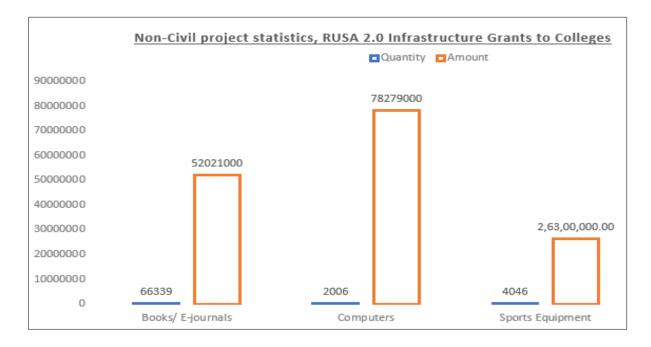

ive of procurement is all-round development of extra-curricular and co-curricular skills.



## 4.2.3 Infrastructure Grants to Colleges, RUSA 2.0

| Sl. | Sub-Component     | Quantity (units) | Amount   |
|-----|-------------------|------------------|----------|
| No  | Sub-Component     | procured         | Amount   |
| 1   | Books/ E-journals | 66339            | 52021000 |
| 2   | Computers         | 2006             | 78279000 |
| 3   | Sports Equipment  | 4046             | 26300000 |

<sup>\*</sup>Source: PMS portal, RUSA(Assam)

Under the component "Infrastructure Grants to Colleges", there are a total of 240 projects for a total of 69 beneficiary institutions under 2.0 phase. The basic objective of procurement is all-round development of extra-curricular and co-curricular skills.



## 4.2.4 Upgradation to Model Degree Colleges, RUSA 2.0

| Sl.<br>No | Sub-Component     | Quantity (units) procured | Amount   |
|-----------|-------------------|---------------------------|----------|
| 1         | Books/ E-journals | 3767                      | 3147830  |
| 2         | Computers         | 592                       | 31005436 |
| 3         | Sports Equipment  | 88                        | 3192404  |

<sup>\*</sup>Source: PMS portal, RUSA(Assam)

Under the component "Infrastructure Grants to Colleges", there are a total of 58 projects for a total of 12 beneficiary institutions under 2.0 phase. The basic objective of procurement is all-round development of extra-curricular and co-curricular skills.



## 4.2.5 Equity Initiatives, RUSA 1.0

Under the component "Equity Ini