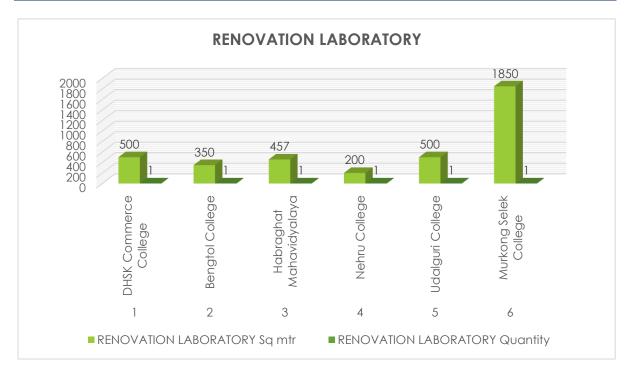

ege with an overall of 6353 Sq.mt. Renovation works in administrative building mostly consists of installing new appliances, new hardware fittings, new lighting fixtures, etc. to give new look to the existing building.

## **Renovation Laboratory**

|         | Renovation Laboratory   |        |          |  |
|---------|-------------------------|--------|----------|--|
| Sl. No. | Institution Name        | Sq mtr | Quantity |  |
| 1       | DHSK Commerce College   | 500    | 1        |  |
| 2       | Bengtol College         | 350    | 1        |  |
| 3       | Habraghat Mahavidyalaya | 457    | 1        |  |
| 4       | Nehru College           | 200    | 1        |  |
| 5       | Udalguri College        | 500    | 1        |  |
| 6       | Murkong Selek College   | 1850   | 1        |  |



#### \*Source: PMS portal of RUSA, Assam

There is total 6 units of Laboratory renovated under Upgradation of Existing Degree College to Model Degree College RUSA 2.0 with an overall of 3857 Sq.mt. Laboratory is always considered as a relevant and essential part so far in the teaching of science and computer is concerned. Every Institutions has laboratories where the students can perform various task related to practical, research work, experiments etc. Laboratories enhances the learning capacity of students and nurture them in understanding the theoretical concepts of Science and Computer that are taught on the textbooks. A well-designed and well-equipped Laboratories not only makes the experiments fun and understanding but also helps the students in achieving good academic results as w