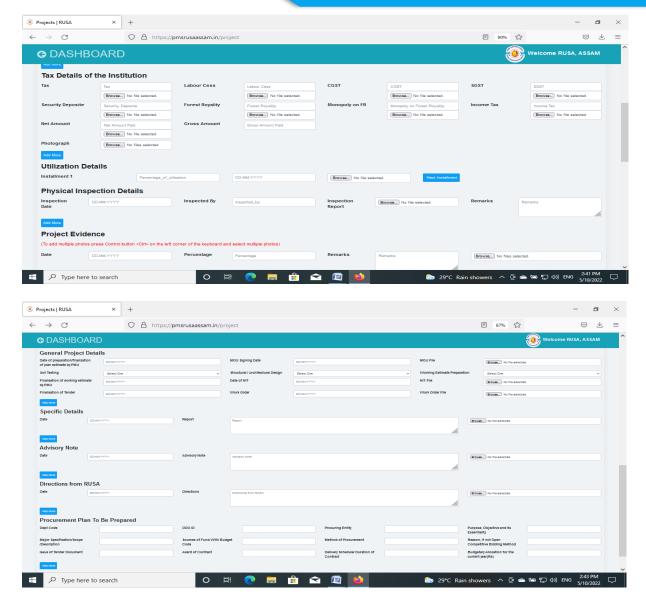

#### PREFACE

After joining at RUSA Assam as Mission Director, it was decided to take all activities of the office in a systematic way. Initially the branch system has been introduced in the office to systematize daily office activities and to create a systematic working environment. After that some simple preliminary application softwares were developed by using our own resources for smooth functioning of the daily office activities. These systems are project monitoring system, different office management systems, digital accounting systems etc. It was observed that development of these systems made the daily office functions more accurate and transparent. Project monitoring system developed under RUSA Assam not only made it possible to keep records of all projects funded by RUSA at various higher education institutions but it also provided scope for daily monitoring of RUSA activities at institution level. This online system along with other systems - administrative approval management system, DPR submission system etc. become more popular among the RUSA beneficiary institutions in the last 2 years. These systems also fetched the appreciation from the national level RUSA authority. Considering the popularity and easy usability of these preliminary application systems, in the year 2021-22 it was decided to add more online systems in the RUSA functioning process. These systems are -online employee attendance system, physical inspection record keeping system, institutional asset record system, NAAC accreditation record keeping system and many more. RUSA Assam is now going on a systematic way of its existing functions under 2 phases and also preparing smooth roadmap to fulfil the requirement of RUSA phase III.