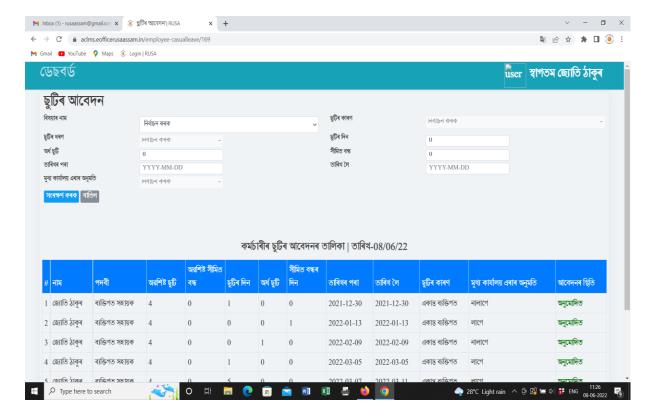

#### PREFACE

After joining at RUSA Assam as Mission Director, it was decided to take all activities of the office in a systematic way. Initially the branch system has been introduced in the office to systematize daily office activities and to create a systematic working environment. After that some simple preliminary application softwares were developed by using our own resources for smooth functioning of the daily office activities. These systems are project monitoring system, different office management systems, digital accounting systems etc. It was observed that development of these systems made the daily office functions more accurate and transparent. Project monitoring system developed under RUSA Assam not only made it possible to keep records of all projects funded by RUSA at various higher education institutions but it also provided scope for daily monitoring of RUSA activities at institution level. This online system along with other systems - administrative approval management system, DPR submission system etc. become more popular among the RUSA beneficiary institutions in the last 2 years. These systems also fetched the appreciation from the national level RUSA authority. Considering the popularity and easy usability of these preliminary application systems, in the year 2021-22 it was decided to add more online systems in the RUSA functioning process. These systems are -online employee attendance system, physical inspection record keeping system, institutional asset record system, NAAC accreditation record keeping system and many more. RUSA Assam is now going on a systematic way of its existing functions under 2 phases and also preparing smooth roadmap to fulfil the requirement of RUSA phase III.