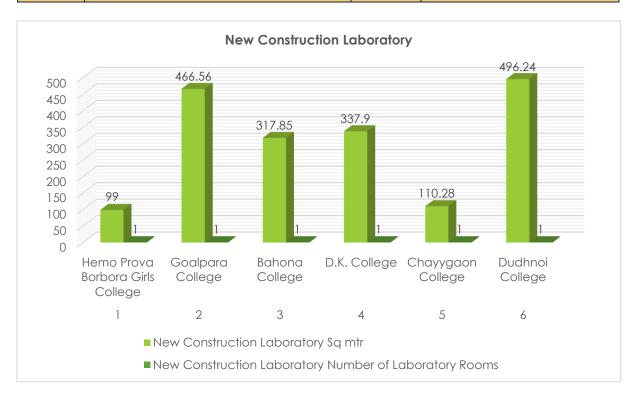

| CHAPTER – 5: Quality Improvement                                        |         |
|-------------------------------------------------------------------------|---------|
| 5.1 Introduction                                                        | 1       |
| 5.1.1 Provision of infrastructure along with technologically advanced   |         |
| infrastructure                                                          | 119-128 |
| 5.1.2 Research and Innovation                                           | 117-120 |
| 5.1.3 Faculty Training                                                  |         |
| 5.3 Initiatives for NAAC accreditation status improvement               |         |
| 5.4 NIRF ranking                                                        |         |
| CHAPTER – 6: RUSA Fund Flow                                             |         |
| 6.1 Introduction                                                        | =       |
| 6.2.1 Fund Received by Rashtriya Uchchatar Shiksha Abhiyan, Assam under |         |
| RUSA1.0 and Fund Utilization Component wise                             |         |
| 6.2.2 Fund received by Rashtriya Uchchatar Shiksha Abhiyan, Assam under |         |
| RUSA 2.0 and Fund Utilization Component wise                            | 129-151 |
| 6.3 Outstanding Works                                                   |         |
| 6.4 Overview of fund utilization                                        |         |
| 6.5 Proposal for next installment submitted details                     |         |
| 6.6 Follow up of New Financial Procedures: coverage, fund details, etc. |         |
| 6.7 Major obstacles in fund receipt and overcome of it                  |         |
| CHAPTER – 7: RUSA MDC status                                            |         |
| 7.1 Introduction                                                        | _       |
| 7.2 Fund received and utilization details                               |         |
| 7.3 Functional MDC details RUSA 1.0 and 2.0                             | 150 165 |
| 7.4 Ongoing MDC details RUSA 1.0 & 2.0                                  | 152-165 |
| 7.5 Target for 2022-23 RUSA 1.0 & RUSA 2.0                              |         |
| 7.6 Student/facility status of functional MDCs                          |         |
| 7.7 Expected Outcome of MDCs for Higher Education                       |         |
| CHAPTER – 8: RUSA Professional Colleges status                          |         |
| 8.1 Introduction                                                        | -       |
| 8.2.1 Location of the Colleges                                          |         |
| 8.2.2 Profile of the district                                           |         |
| 8.2.3 Upcoming New Buildings                                            |         |
| 8.2.4 Master Plan of the Nalbari Engineering College                    |         |
| 8.2.5 Academic Divisions and programmes                                 |         |
| 8.2.6 Nagaon Engineering College                                        | 166 101 |
| 8.2.7 Profile of the district                                           | 166-181 |
| 8.2.8 Upcoming New Buildings                                            |         |
| 8.2.9 Master Plan of the Nagaon Engineering College                     |         |
| 8.2.10 Academic Divisions and Programmes                                |         |
| 8.2.11 Udalguri Engineering College                                     |         |
| 8.2.12 Profile of the district                                          |         |
| 8.2.13 Upcoming New Buildings                                           |         |
| 8.2.14 Master Plan of the Udalguri Engineering College                  |         |
| 8.2.15 Academic Divisions and programmes                                |         |