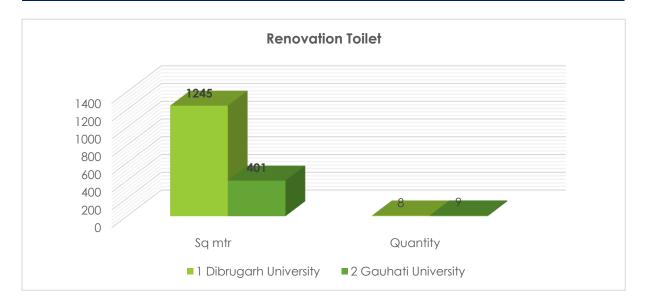

| CHAPTER – 5: Quality Improvement                                        |         |
|-------------------------------------------------------------------------|---------|
| 5.1 Introduction                                                        | 1       |
| 5.1.1 Provision of infrastructure along with technologically advanced   |         |
| infrastructure                                                          | 119-128 |
| 5.1.2 Research and Innovation                                           | 117-120 |
| 5.1.3 Faculty Training                                                  |         |
| 5.3 Initiatives for NAAC accreditation status improvement               |         |
| 5.4 NIRF ranking                                                        |         |
| CHAPTER – 6: RUSA Fund Flow                                             |         |
| 6.1 Introduction                                                        | =       |
| 6.2.1 Fund Received by Rashtriya Uchchatar Shiksha Abhiyan, Assam under |         |
| RUSA1.0 and Fund Utilization Component wise                             |         |
| 6.2.2 Fund received by Rashtriya Uchchatar Shiksha Abhiyan, Assam under |         |
| RUSA 2.0 and Fund Utilization Component wise                            | 129-151 |
| 6.3 Outstanding Works                                                   |         |
| 6.4 Overview of fund utilization                                        |         |
| 6.5 Proposal for next installment submitted details                     |         |
| 6.6 Follow up of New Financial Procedures: coverage, fund details, etc. |         |
| 6.7 Major obstacles in fund receipt and overcome of it                  |         |
| CHAPTER – 7: RUSA MDC status                                            |         |
| 7.1 Introduction                                                        | _       |
| 7.2 Fund received and utilization details                               |         |
| 7.3 Functional MDC details RUSA 1.0 and 2.0                             | 150 165 |
| 7.4 Ongoing MDC details RUSA 1.0 & 2.0                                  | 152-165 |
| 7.5 Target for 2022-23 RUSA 1.0 & RUSA 2.0                              |         |
| 7.6 Student/facility status of functional MDCs                          |         |
| 7.7 Expected Outcome of MDCs for Higher Education                       |         |
| CHAPTER – 8: RUSA Professional Colleges status                          |         |
| 8.1 Introduction                                                        | -       |
| 8.2.1 Location of the Colleges                                          |         |
| 8.2.2 Profile of the district                                           |         |
| 8.2.3 Upcoming New Buildings                                            |         |
| 8.2.4 Master Plan of the Nalbari Engineering College                    |         |
| 8.2.5 Academic Divisions and programmes                                 |         |
| 8.2.6 Nagaon Engineering College                                        | 166 101 |
| 8.2.7 Profile of the district                                           | 166-181 |
| 8.2.8 Upcoming New Buildings                                            |         |
| 8.2.9 Master Plan of the Nagaon Engineering College                     |         |
| 8.2.10 Academic Divisions and Programmes                                |         |
| 8.2.11 Udalguri Engineering College                                     |         |
| 8.2.12 Profile of the district                                          |         |
| 8.2.13 Upcoming New Buildings                                           |         |
| 8.2.14 Master Plan of the Udalguri Engineering College                  |         |
| 8.2.15 Academic Divisions and programmes                                |         |