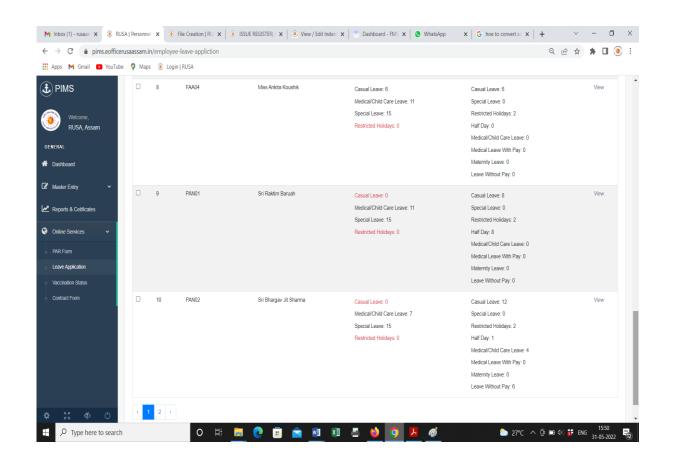

#### PREFACE

After joining at RUSA Assam as Mission Director, it was decided to take all activities of the office in a systematic way. Initially the branch system has been introduced in the office to systematize daily office activities and to create a systematic working environment. After that some simple preliminary application softwares were developed by using our own resources for smooth functioning of the daily office activities. These systems are project monitoring system, different office management systems, digital accounting systems etc. It was observed that development of these systems made the daily office functions more accurate and transparent. Project monitoring system developed under RUSA Assam not only made it possible to keep records of all projects funded by RUSA at various higher education institutions but it also provided scope for daily monitoring of RUSA activities at institution level. This online system along with other systems - administrative approval management system, DPR submission system etc. become more popular among the RUSA beneficiary institutions in the last 2 years. These systems also fetched the appreciation from the national level RUSA authority. Considering the popularity and easy usability of these preliminary application systems, in the year 2021-22 it was decided to add more online systems in the RUSA functioning process. These systems are -online employee attendance system, physical inspection record keeping system, institutional asset record system, NAAC accreditation record keeping system and many more. RUSA Assam is now going on a systematic way of its existing functions under 2 phases and also preparing smooth roadmap to fulfil the requirement of RUSA phase III.