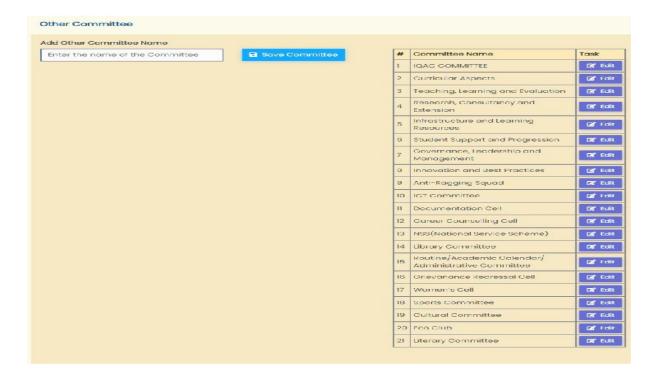

ample, Sibsagar College having an area of 57.7857 sq.mt. library building with 60680 no of books, 35 no of periodical magazine and 15 no daily newspaper. They also have SOUL 2.0 digital library solution.



# • Administrative strength:

To know the teaching and administrative strength of an institution we can easily access data from it. After compilation of all the institutional data, we can easily calculate how many teaching and administrative staff is there all over Assam. The roster of Appointments may also be checked. As on date (13-06-2022) out of 612 higher education institutions under Higher Education Department, only 111 no of institutions have uploaded their administrative strength information data in the system. For example, data of Bir Raghab Moran College has been attached.





| #   | Department        | Post Type               | Grade                  | Gender  | Unreserved | Scheduled<br>Caste | Scheduled<br>Tribe | Other<br>Backward<br>Class | Person<br>With<br>Disability | Eonomially<br>Weaker<br>Seatlon | Task           |
|-----|-------------------|-------------------------|------------------------|---------|------------|--------------------|--------------------|----------------------------|------------------------------|---------------------------------|----------------|
| 25  |                   | Sanctioned<br>Strength  | Assistant<br>Professor | ALL     | 1          | С                  | D                  | 3                          | 0                            | 1.                              | E Edi          |
|     | Leonomies         | Sanct