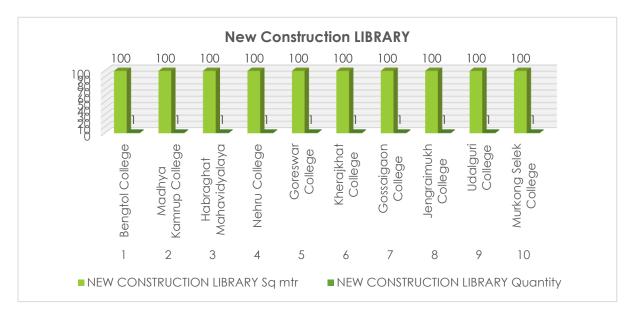

| CHAPTER – 5: Quality Improvement                                        |         |
|-------------------------------------------------------------------------|---------|
| 5.1 Introduction                                                        | 1       |
| 5.1.1 Provision of infrastructure along with technologically advanced   |         |
| infrastructure                                                          | 119-128 |
| 5.1.2 Research and Innovation                                           | 117-120 |
| 5.1.3 Faculty Training                                                  |         |
| 5.3 Initiatives for NAAC accreditation status improvement               |         |
| 5.4 NIRF ranking                                                        |         |
| CHAPTER – 6: RUSA Fund Flow                                             |         |
| 6.1 Introduction                                                        | =       |
| 6.2.1 Fund Received by Rashtriya Uchchatar Shiksha Abhiyan, Assam under |         |
| RUSA1.0 and Fund Utilization Component wise                             |         |
| 6.2.2 Fund received by Rashtriya Uchchatar Shiksha Abhiyan, Assam under |         |
| RUSA 2.0 and Fund Utilization Component wise                            | 129-151 |
| 6.3 Outstanding Works                                                   |         |
| 6.4 Overview of fund utilization                                        |         |
| 6.5 Proposal for next installment submitted details                     |         |
| 6.6 Follow up of New Financial Procedures: coverage, fund details, etc. |         |
| 6.7 Major obstacles in fund receipt and overcome of it                  |         |
| CHAPTER – 7: RUSA MDC status                                            |         |
| 7.1 Introduction                                                        | _       |
| 7.2 Fund received and utilization details                               |         |
| 7.3 Functional MDC details RUSA 1.0 and 2.0                             | 150 165 |
| 7.4 Ongoing MDC details RUSA 1.0 & 2.0                                  | 152-165 |
| 7.5 Target for 2022-23 RUSA 1.0 & RUSA 2.0                              |         |
| 7.6 Student/facility status of functional MDCs                          |         |
| 7.7 Expected Outcome of MDCs for Higher Education                       |         |
| CHAPTER – 8: RUSA Professional Colleges status                          |         |
| 8.1 Introduction                                                        | -       |
| 8.2.1 Location of the Colleges                                          |         |
| 8.2.2 Profile of the district                                           |         |
| 8.2.3 Upcoming New Buildings                                            |         |
| 8.2.4 Master Plan of the Nalbari Engineering College                    |         |
| 8.2.5 Academic Divisions and programmes                                 |         |
| 8.2.6 Nagaon Engineering College                                        | 166 101 |
| 8.2.7 Profile of the district                                           | 166-181 |
| 8.2.8 Upcoming New Buildings                                            |         |
| 8.2.9 Master Plan of the Nagaon Engineering College                     |         |
| 8.2.10 Academic Divisions and Programmes                                |         |
| 8.2.11 Udalguri Engineering College                                     |         |
| 8.2.12 Profile of the district                                          |         |
| 8.2.13 Upcoming New Buildings                                           |         |
| 8.2.14 Master Plan of the Udalguri Engineering College                  |         |
| 8.2.15 Academic Divisions and programmes                                |         |