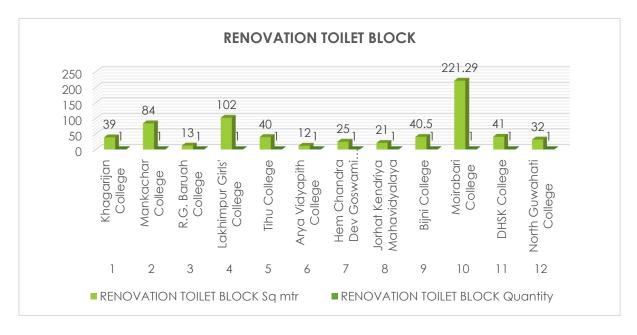

The Analytical report volume II was published in the year 2021-22 of RUSA Assam focused on the ongoing activities of the mission at the state along with new initiatives taken for upliftment of the office working quality. This report focused on the achievements and failures of the objectives set during the analytical report volume I. Important topics covered in the volume II are the overview and achievements and failures of the objectives of volume I, RUSA component wise physical and financial achievements of RUSA Assam, Physical inspections under RUSA Assam and its findings, online digital accounting systems and project monitoring systems under RUSA Assam, details of project monitoring system developed under RUSA Assam, New initiatives to be taken by RUSA Assam for the year 2020-21 and 2022-23.

This analytical report volume III to be published in the year 2022 is focusing the present activities of RUSA Assam based on statistical data, facts and figures. These statistical data are auto generated and stored in the systems developed under RUSA Assam for office management. This analytical report is trying to present the contribution of RUSA Assam in the field of higher education of the State with facts and statistical data. During RUSA Analytical report volume II it was mentioned about new initiatives to be taken by RUSA Assam for the year 2020-21 and 2022-23 in the light of NEP 2020. This volume tries to throw light on how RUSA Assam has planned its activities and has been progressing to achieve the targets of National Education Policy 2020.