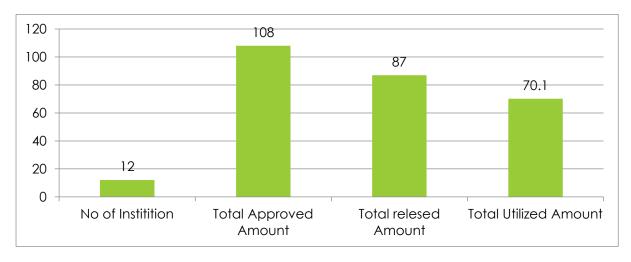

ystem of RUSA Assam bridges the gaps.



# 11.7 Graphical Representations of Components: RUSA 1.0

**Infrastructure Grants to University RUSA 1.0:** Details of the component were mentioned below:

No of Beneficiary Institutes: 2

Total Approved Amount: 40 Crore

Total Released Amount: 40 Crore

Total Utilized Amount: 38.91 Crore



**Infrastructure Grants to College RUSA 1.0:** Details of the component were mentioned below:

No. of Beneficiary Institutes: 91

Total Approved Amount: 184 Crore

Total Released Amount: 178.6 Crore

Total Utilized Amount: 176.97 Crore



# New Model Degree College RUSA 1.0: Details of the component were mentioned below:

No of Beneficiary Institutes: 12 No's

Total Approved Amount: 108 Crore

Total Released Amount: 87 Crore

Total Utilized Amount: 70.10 Crore



# **Up-gradation of Existing Degree College to Model Degree College RUSA 1.0:** Details of the component were mentioned below:

No of Beneficiary Institutes: 5 No's

Total Approved Amount: 20 Crore

Total Released Amount: 20 Crore

Total Utilized Amount: 19.51 Crore



# **Professional College RUSA1.0:** Details of the component were mentioned below:

No of Beneficiary Institutes: 3 No's

Total Approved Amount: 78 Crore

Total Released Amount: 39 Crore

Total Utilized Amount: 17.11 Crore



# Equity Initiatives RUSA1.0: Details of the component were mentioned below:

No of Beneficiary Institutes: 29 No's

Total Approved Amount: 5 Crore

Total Released Amount: 5 Crore

Total Utilized Amount: 4.90 Crore



# 11.8 Graphical Representation of Components: RUSA 2.0

# **Infrastructure Grants t