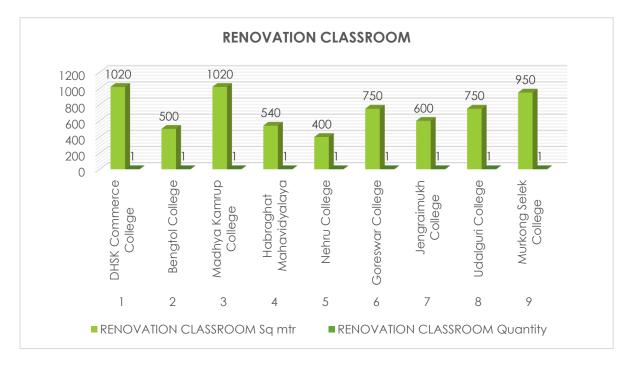

| Renovation Classroom    |        |          |  |  |  |
|---------|-------------------------|--------|----------|--|--|--|
| Sl. No. | Institution Name        | Sq mtr | Quantity |  |  |  |
| 1       | DHSK Commerce College   | 1020   | 1        |  |  |  |
| 2       | Bengtol College         | 500    | 1        |  |  |  |
| 3       | Madhya Kamrup College   | 1020   | 1        |  |  |  |
| 4       | Habraghat Mahavidyalaya | 540    | 1        |  |  |  |
| 5       | Nehru College           | 400    | 1        |  |  |  |
| 6       | Goreswar College        | 750    | 1        |  |  |  |
| 7       | Jengraimukh College     | 600    | 1        |  |  |  |
| 8       | Udalguri College        | 750    | 1        |  |  |  |
| 9       | Murkong Selek College   | 950    | 1        |  |  |  |



## \*Source: PMS portal of RUSA, Assam

Under the component Upgradation of Existing Degree College to Model Degree College RUSA 2.0, a total of 217 number of Classrooms were renovated with having an overall of 21953.03 Sq. mt. Renovation is mostly done to restore life of a property after a certain period of time to avoid damage. Renovation sometimes takes place to correct the wrongly estimated plan of a building in order to reduce the excess amount of cost to be occurred to create a new one.

## 3.3.11 Equity Initiative RUSA 2.0

|                                          | New Construction Hostel |      |   |  |  |
|------------------------------------------|-------------------------|------|---|--|--|
| Sl. No. Institution Name Sq mtr Quantity |                         |      |   |  |