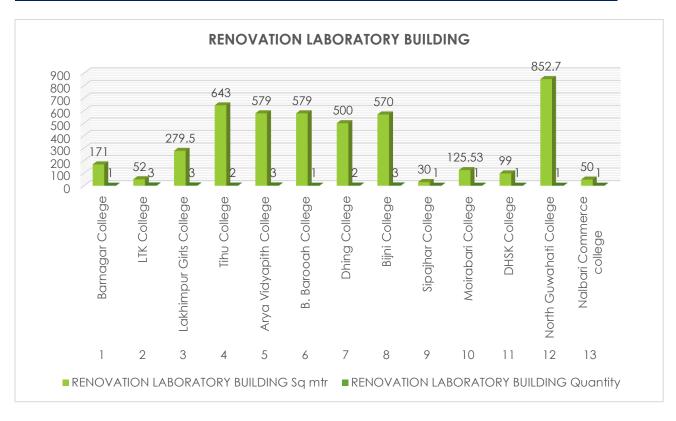

|  |
| 5                              | Arya Vidyapith College   | 579    | 3        |  |  |
| 6                              | B. Barooah College       | 579    | 1        |  |  |
| 7                              | Dhing College            | 500    | 2        |  |  |
| 8                              | Bijni College            | 570    | 3        |  |  |
| 9                              | Sipajhar College         | 30     | 1        |  |  |
| 10                             | Moirabari College        | 125.53 | 1        |  |  |
| 11                             | DHSK College             | 99     | 1        |  |  |
| 12                             | North Guwahati College   | 852.7  | 1        |  |  |
| 13                             | Nalbari Commerce college | 50     | 1        |  |  |



## **Renovation Laboratory Building**

| Renovation Laboratory Building |                                |        |          |  |  |
|--------------------------------|--------------------------------|--------|----------|--|--|
| Sl. No.                        | Institution Name               | Sq mtr | Quantity |  |  |
| 1                              | Kakojan College                | 713    | 1        |  |  |
| 2                              | BP Chaliha College             | 230    | 2        |  |  |
| 3                              | Baosi Banikanta Kakati College | 172.39 | 1        |  |  |
| 4                              | Mariani College                | 223    | 3        |  |  |
| 5                              | Jagiroad College               | 421.66 | 1        |  |  |



# \*